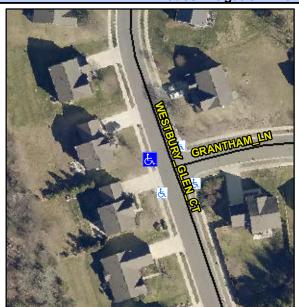

## **Access Compliance Report Public Rights-of-Way** (Curb Ramps)

Intersection ID: 31212 Main Street: GRANTHAM\_LN Cross Street: WESTBURY\_GLEN\_CT Location: NW ADA ID: 4511F2A3161D Ramp Type: Perp Initial Pass/Fail: Fail **Overall Compliance: No Severity Score:** 25