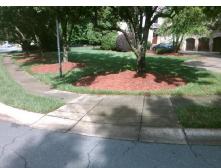

## Field Measurements/Component Compliance

Street 1 Name Stop Condition-Street 2 Street 2 Name Stop Condition-Street 1 WARWICK LINKS DR StopSign THREE LAKES DR Remove & Replace Curb Ramp With Two New Directional Ramps or Equivalent.

Surveyor Notes:

N/A

Not Found, R304.2.2, R304.5.3

PROW/ADA: None

> Total Cost: 3200.00

| Comp | oliance Description   | Data  | Comp | liance | Description           | Data |
|------|-----------------------|-------|------|--------|-----------------------|------|
| N/A  | Ramp Length (in)      | 43.5  | No   | Ramp   | Slope (%)             | 9.1  |
| Yes  | Ramp Width (in)       | 61.0  | No   | Ramp   | XSlope (%)            | 6.0  |
| N/A  | Flare Type LT         | N/A   | N/A  | Flare  | Type RT               | N/A  |
| N/A  | Flare Slope LT (%)    | N/A   | N/A  | Flare  | Slope RT (%)          | N/A  |
| N/A  | Flare Traversable LT? | N/A   | N/A  | Flare  | Traversable RT?       | N/A  |
| N/A  | Landing Length (in)   | N/A   | N/A  | DWS    | Provided?             | N/A  |
| N/A  | Landing Width (in)    | N/A   | N/A  | DWS    | Contrast?             | N/A  |
| N/A  | Landing Slope (%)     | N/A   | N/A  | DWS    | Length (in)           | N/A  |
| N/A  | Landing X Slope (%)   | N/A   | N/A  | DWS    | Full Width?           | N/A  |
| N/A  | Landing Curb? (Y/N)   | N/A   | N/A  | DWS    | Offset (in)           | N/A  |
| N/A  | Shared Landing?       | N/A   |      |        |                       |      |
| N/A  | Gutter Ponding?       | N/A   | N/A  | Gutte  | r Slope (%)           | N/A  |
| N/A  | Gutter Lip Ht (in)    | N/A   | N/A  | Gutte  | r X Slope (%)         | N/A  |
| N/A  | Painted X Walk1?      | No    | N/A  | Painte | ed X Walk2?           | No   |
|      | X Walk 1 Direction    | To SE |      | X Wa   | lk 2 Direction        | To E |
| N/A  | X Walk 1 Width (in)   | N/A   | N/A  | X Wa   | lk 2 Width (in)       | N/A  |
|      | X Walk 1 Slope (%)    | 0.4   |      | X Wa   | lk 2 Slope (%)        | 3.3  |
|      | X Walk 1 X Slope (%)  | 4.2   |      | X Wa   | lk 2 X Slope (%)      | 3.1  |
| N/A  | Ramp inside XWalk1?   | N/A   | N/A  | Ramp   | inside XWalk2?        | N/A  |
|      | Road Slope (%)        | 4.4   | N/A  | Clear  | Space?                | N/A  |
|      | Road X Slope (%)      | 2.3   | N/A  | Clear  | Space to XWalk (in)   | N/A  |
| N/A  | Any Obstructions?     | N/A   | N/A  | Storm  | Grate/Utility Hazard? | N/A  |
|      | Obstruction Type      |       |      | Storm  | Grate/Utility Type    |      |
|      |                       | N/A   |      |        |                       | N/A  |
|      |                       |       |      |        |                       |      |