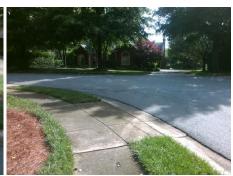

## Field Measurements/Component Compliance

Street 1 Name Stop Condition-Street 2 Street 2 Name Stop Condition-Street 1 WARWICK LINKS DR StopSign THREE LAKES DR Remove & Replace Curb Ramp With Two New Directional Ramps or Equivalent.

Surveyor Notes:

N/A

Not Found, R304.2.2, R304.5.3

PROW/ADA: None

> Total Cost: 3200.00

| Comp | oliance Description   | Data  | Comp | liance | Description           | Data |
|------|-----------------------|-------|------|--------|-----------------------|------|
| N/A  | Ramp Length (in)      | 43.5  | No   | Ramp   | Slope (%)             | 9.1  |
| Yes  | Ramp Width (in)       | 61.0  | No   | Ramp   | XSlope (%)            | 6.0  |
| N/A  | Flare Type LT         | N/A   | N/A  | Flare  | Type RT               | N/A  |
| N/A  | Flare Slope LT (%)    | N/A   | N/A  | Flare  | Slope RT (%)          | N/A  |
| N/A  | Flare Traversable LT? | N/A   | N/A  | Flare  | Traversable RT?       | N/A  |
| N/A  | Landing Length (in)   | N/A   | N/A  | DWS    | Provided?             | N/A  |
| N/A  | Landing Width (in)    | N/A   | N/A  | DWS    | Contrast?             | N/A  |
| N/A  | Landing Slope (%)     | N/A   | N/A  | DWS    | Length (in)           | N/A  |
| N/A  | Landing X Slope (%)   | N/A   | N/A  | DWS    | Full Width?           | N/A  |
| N/A  | Landing Curb? (Y/N)   | N/A   | N/A  | DWS    | Offset (in)           | N/A  |
| N/A  | Shared Landing?       | N/A   |      |        |                       |      |
| N/A  | Gutter Ponding?       | N/A   | N/A  | Gutte  | r Slope (%)           | N/A  |
| N/A  | Gutter Lip Ht (in)    | N/A   | N/A  | Gutte  | r X Slope (%)         | N/A  |
| N/A  | Painted X Walk1?      | No    | N/A  | Painte | ed X Walk2?           | No   |
|      | X Walk 1 Direction    | To SE |      | X Wa   | lk 2 Direction        | To E |
| N/A  | X Walk 1 Width (in)   | N/A   | N/A  | X Wa   | lk 2 Width (in)       | N/A  |
|      | X Walk 1 Slope (%)    | 0.4   |      | X Wa   | lk 2 Slope (%)        | 3.3  |
|      | X Walk 1 X Slope (%)  | 4.2   |      | X Wa   | lk 2 X Slope (%)      | 3.1  |
| N/A  | Ramp inside XWalk1?   | N/A   | N/A  | Ramp   | inside XWalk2?        | N/A  |
|      | Road Slope (%)        | 4.4   | N/A  | Clear  | Space?                | N/A  |
|      | Road X Slope (%)      | 2.3   | N/A  | Clear  | Space to XWalk (in)   | N/A  |
| N/A  | Any Obstructions?     | N/A   | N/A  | Storm  | Grate/Utility Hazard? | N/A  |
|      | Obstruction Type      |       |      | Storm  | Grate/Utility Type    |      |
|      |                       | N/A   |      |        |                       | N/A  |
|      |                       |       |      |        |                       |      |