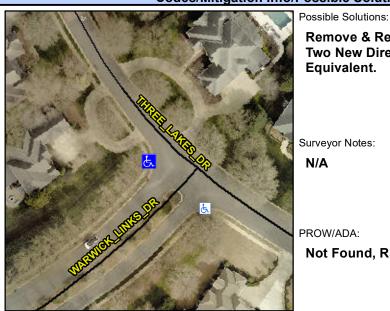

## **Access Compliance Report Public Rights-of-Way** (Curb Ramps)

Intersection ID: 28082 Main Street: THREE LAKES DR Cross Street: WARWICK LINKS DR Location: NW **Overall Compliance: No** ADA ID: 4512636CD5E8 Ramp Type: PerpDiag Initial Pass/Fail: Fail **Severity Score:** 25

## Field Measurements/Component Compliance

Street 1 Name Stop Condition-Street 2 Street 2 Name Stop Condition-Street 1 WARWICK LINKS DR StopSign THREE LAKES DR Remove & Replace Curb Ramp With Two New Directional Ramps or Equivalent.

Surveyor Notes:

N/A

Not Found, R304.2.2, R304.5.3

PROW/ADA: None

> Total Cost: 3200.00

| Comp | oliance Description   | Data  | Comp | liance | Description           | Data |
|------|-----------------------|-------|------|--------|-----------------------|------|
| N/A  | Ramp Length (in)      | 43.5  | No   | Ramp   | Slope (%)             | 9.1  |
| Yes  | Ramp Width (in)       | 61.0  | No   | Ramp   | XSlope (%)            | 6.0  |
| N/A  | Flare Type LT         | N/A   | N/A  | Flare  | Type RT               | N/A  |
| N/A  | Flare Slope LT (%)    | N/A   | N/A  | Flare  | Slope RT (%)          | N/A  |
| N/A  | Flare Traversable LT? | N/A   | N/A  | Flare  | Traversable RT?       | N/A  |
| N/A  | Landing Length (in)   | N/A   | N/A  | DWS    | Provided?             | N/A  |
| N/A  | Landing Width (in)    | N/A   | N/A  | DWS    | Contrast?             | N/A  |
| N/A  | Landing Slope (%)     | N/A   | N/A  | DWS    | Length (in)           | N/A  |
| N/A  | Landing X Slope (%)   | N/A   | N/A  | DWS    | Full Width?           | N/A  |
| N/A  | Landing Curb? (Y/N)   | N/A   | N/A  | DWS    | Offset (in)           | N/A  |
| N/A  | Shared Landing?       | N/A   |      |        |                       |      |
| N/A  | Gutter Ponding?       | N/A   | N/A  | Gutte  | r Slope (%)           | N/A  |
| N/A  | Gutter Lip Ht (in)    | N/A   | N/A  | Gutte  | r X Slope (%)         | N/A  |
| N/A  | Painted X Walk1?      | No    | N/A  | Painte | ed X Walk2?           | No   |
|      | X Walk 1 Direction    | To SE |      | X Wa   | lk 2 Direction        | To E |
| N/A  | X Walk 1 Width (in)   | N/A   | N/A  | X Wa   | lk 2 Width (in)       | N/A  |
|      | X Walk 1 Slope (%)    | 0.4   |      | X Wa   | lk 2 Slope (%)        | 3.3  |
|      | X Walk 1 X Slope (%)  | 4.2   |      | X Wa   | lk 2 X Slope (%)      | 3.1  |
| N/A  | Ramp inside XWalk1?   | N/A   | N/A  | Ramp   | inside XWalk2?        | N/A  |
|      | Road Slope (%)        | 4.4   | N/A  | Clear  | Space?                | N/A  |
|      | Road X Slope (%)      | 2.3   | N/A  | Clear  | Space to XWalk (in)   | N/A  |
| N/A  | Any Obstructions?     | N/A   | N/A  | Storm  | Grate/Utility Hazard? | N/A  |
|      | Obstruction Type      |       |      | Storm  | Grate/Utility Type    |      |
|      |                       | N/A   |      |        |                       | N/A  |
|      |                       |       |      |        |                       |      |