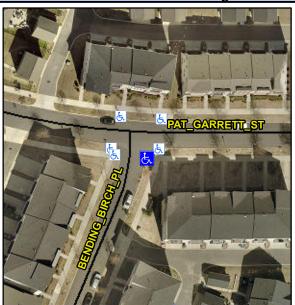

## Access Compliance Report Public Rights-of-Way (Curb Ramps)

Intersection ID: 52452 Main Street: PAT\_GARRETT\_ST Cross Street: BENDING\_BIRCH\_PL Location: SE

ADA ID: 451435787ACF Ramp Type: Directional1 Initial Pass/Fail: Fail Overall Compliance: No Severity Score: 37.5