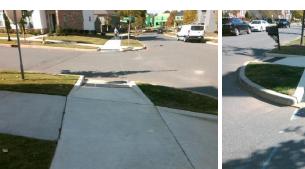

## Access Compliance Report Public Rights-of-Way (Curb Ramps)

Intersection ID: 52452 Main Street: PAT\_GARRETT\_ST Cross Street: BENDING\_BIRCH\_PL Location: SE

ADA ID: 451435787ACF Ramp Type: Directional1 Initial Pass/Fail: Fail Overall Compliance: No Severity Score: 37.5

Total Cost:

1600.00

| Field Measurements/Component Compliance |                       |      |      |                             |      |  |
|-----------------------------------------|-----------------------|------|------|-----------------------------|------|--|
| Comp                                    | liance Description    | Data | Comp | liance Description          | Data |  |
| N/A                                     | Ramp Length (in)      | 93.0 | N/A  | Grade Break?                | N/A  |  |
| Yes                                     | Ramp Width (in)       | 66.0 | N/A  | Grade Break Slope (%)       | 0.0  |  |
| No                                      | Ramp Slope (%)        | 12.9 | N/A  | Grade Break XSlope (%)      | 0.0  |  |
| No                                      | Ramp XSlope (%)       | 6.9  |      |                             |      |  |
| N/A                                     | Flare Type LT         | N/A  | N/A  | Flare Type RT               | N/A  |  |
| N/A                                     | Flare Slope LT (%)    | N/A  | N/A  | Flare Slope RT (%)          | 0.0  |  |
| N/A                                     | Flare Traversable LT? | N/A  | N/A  | Flare Traversable RT?       | N/A  |  |
| N/A                                     | Landing Length (in)   | 0.0  | N/A  | DWS Provided?               | N/A  |  |
| N/A                                     | Landing Width (in)    | 0.0  | N/A  | DWS Contrast?               | N/A  |  |
| N/A                                     | Landing Slope (%)     | 0.0  | N/A  | DWS Length (in)             | N/A  |  |
| N/A                                     | Landing X Slope (%)   | 0.0  | N/A  | DWS Full Width?             | N/A  |  |
| N/A                                     | Landing Curb? (Y/N)   | N/A  | N/A  | DWS Offset LT (in)          | N/A  |  |
| N/A                                     | Shared Landing?       | N/A  | N/A  | DWS Offset RT (in)          | N/A  |  |
| N/A                                     | Gutter Ponding?       | 0.0  | N/A  | Gutter Slope (%)            | N/A  |  |
| N/A                                     | Gutter Lip Ht (in)    | 0.0  | N/A  | Gutter X Slope (%)          | N/A  |  |
| N/A                                     | Painted X Walk1?      | No   |      | Road Slope (%)              | 1.0  |  |
|                                         | X Walk 1 Direction    | To W |      | Road X Slope (%)            | 2.6  |  |
|                                         | X Walk 1 Width (in)   | N/A  | l    | Clear Space?                | N/A  |  |
|                                         | X Walk 1 Slope (%)    | 1.0  | N/A  | Clear Space to XWalk (in)   | N/A  |  |
|                                         | X Walk 1 X Slope (%)  | 2.6  | N/A  | Storm Grate/Utility Hazard? | N/A  |  |
| N/A                                     | Ramp inside XWalk1?   | N/A  |      | Storm Grate/Utility Type    |      |  |
| N/A                                     | Any Obstructions?     | N/A  |      |                             | N/A  |  |
|                                         | Obstruction Type      |      | Yes  | Surface Condition? (G/P)    | Good |  |
|                                         |                       | N/A  | N/A  | Curb Slope (%)              | 0.7  |  |