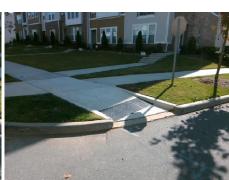

## Access Compliance Report Public Rights-of-Way (Curb Ramps)

Intersection ID: 52452 Main Street: PAT\_GARRETT\_ST Cross Street: BENDING\_BIRCH\_PL Location: SE

ADA ID: 451435787ACF Ramp Type: Directional1 Initial Pass/Fail: Fail Overall Compliance: No Severity Score: 37.5

Total Cost:

1600.00

| Field Measurements/Component Compliance |                       |      |      |                             |      |  |
|-----------------------------------------|-----------------------|------|------|-----------------------------|------|--|
| Comp                                    | liance Description    | Data | Comp | liance Description          | Data |  |
| N/A                                     | Ramp Length (in)      | 93.0 | N/A  | Grade Break?                | N/A  |  |
| Yes                                     | Ramp Width (in)       | 66.0 | N/A  | Grade Break Slope (%)       | 0.0  |  |
| No                                      | Ramp Slope (%)        | 12.9 | N/A  | Grade Break XSlope (%)      | 0.0  |  |
| No                                      | Ramp XSlope (%)       | 6.9  |      |                             |      |  |
| N/A                                     | Flare Type LT         | N/A  | N/A  | Flare Type RT               | N/A  |  |
| N/A                                     | Flare Slope LT (%)    | N/A  | N/A  | Flare Slope RT (%)          | 0.0  |  |
| N/A                                     | Flare Traversable LT? | N/A  | N/A  | Flare Traversable RT?       | N/A  |  |
| N/A                                     | Landing Length (in)   | 0.0  | N/A  | DWS Provided?               | N/A  |  |
| N/A                                     | Landing Width (in)    | 0.0  | N/A  | DWS Contrast?               | N/A  |  |
| N/A                                     | Landing Slope (%)     | 0.0  | N/A  | DWS Length (in)             | N/A  |  |
| N/A                                     | Landing X Slope (%)   | 0.0  | N/A  | DWS Full Width?             | N/A  |  |
| N/A                                     | Landing Curb? (Y/N)   | N/A  | N/A  | DWS Offset LT (in)          | N/A  |  |
| N/A                                     | Shared Landing?       | N/A  | N/A  | DWS Offset RT (in)          | N/A  |  |
| N/A                                     | Gutter Ponding?       | 0.0  | N/A  | Gutter Slope (%)            | N/A  |  |
| N/A                                     | Gutter Lip Ht (in)    | 0.0  | N/A  | Gutter X Slope (%)          | N/A  |  |
| N/A                                     | Painted X Walk1?      | No   |      | Road Slope (%)              | 1.0  |  |
|                                         | X Walk 1 Direction    | To W |      | Road X Slope (%)            | 2.6  |  |
|                                         | X Walk 1 Width (in)   | N/A  | l    | Clear Space?                | N/A  |  |
|                                         | X Walk 1 Slope (%)    | 1.0  | N/A  | Clear Space to XWalk (in)   | N/A  |  |
|                                         | X Walk 1 X Slope (%)  | 2.6  | N/A  | Storm Grate/Utility Hazard? | N/A  |  |
| N/A                                     | Ramp inside XWalk1?   | N/A  |      | Storm Grate/Utility Type    |      |  |
| N/A                                     | Any Obstructions?     | N/A  |      |                             | N/A  |  |
|                                         | Obstruction Type      |      | Yes  | Surface Condition? (G/P)    | Good |  |
|                                         |                       | N/A  | N/A  | Curb Slope (%)              | 0.7  |  |