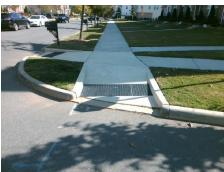

## Access Compliance Report Public Rights-of-Way (Curb Ramps)

Intersection ID: 52452 Main Street: PAT\_GARRETT\_ST Cross Street: BENDING\_BIRCH\_PL Location: SE

ADA ID: 451435787ACF Ramp Type: Directional1 Initial Pass/Fail: Fail Overall Compliance: No Severity Score: 37.5

Total Cost:

1600.00

| Field Measurements/Component Compliance |                       |      |      |                             |      |  |
|-----------------------------------------|-----------------------|------|------|-----------------------------|------|--|
| Comp                                    | liance Description    | Data | Comp | liance Description          | Data |  |
| N/A                                     | Ramp Length (in)      | 93.0 | N/A  | Grade Break?                | N/A  |  |
| Yes                                     | Ramp Width (in)       | 66.0 | N/A  | Grade Break Slope (%)       | 0.0  |  |
| No                                      | Ramp Slope (%)        | 12.9 | N/A  | Grade Break XSlope (%)      | 0.0  |  |
| No                                      | Ramp XSlope (%)       | 6.9  |      |                             |      |  |
| N/A                                     | Flare Type LT         | N/A  | N/A  | Flare Type RT               | N/A  |  |
| N/A                                     | Flare Slope LT (%)    | N/A  | N/A  | Flare Slope RT (%)          | 0.0  |  |
| N/A                                     | Flare Traversable LT? | N/A  | N/A  | Flare Traversable RT?       | N/A  |  |
| N/A                                     | Landing Length (in)   | 0.0  | N/A  | DWS Provided?               | N/A  |  |
| N/A                                     | Landing Width (in)    | 0.0  | N/A  | DWS Contrast?               | N/A  |  |
| N/A                                     | Landing Slope (%)     | 0.0  | N/A  | DWS Length (in)             | N/A  |  |
| N/A                                     | Landing X Slope (%)   | 0.0  | N/A  | DWS Full Width?             | N/A  |  |
| N/A                                     | Landing Curb? (Y/N)   | N/A  | N/A  | DWS Offset LT (in)          | N/A  |  |
| N/A                                     | Shared Landing?       | N/A  | N/A  | DWS Offset RT (in)          | N/A  |  |
| N/A                                     | Gutter Ponding?       | 0.0  | N/A  | Gutter Slope (%)            | N/A  |  |
| N/A                                     | Gutter Lip Ht (in)    | 0.0  | N/A  | Gutter X Slope (%)          | N/A  |  |
| N/A                                     | Painted X Walk1?      | No   |      | Road Slope (%)              | 1.0  |  |
|                                         | X Walk 1 Direction    | To W |      | Road X Slope (%)            | 2.6  |  |
|                                         | X Walk 1 Width (in)   | N/A  | l    | Clear Space?                | N/A  |  |
|                                         | X Walk 1 Slope (%)    | 1.0  | N/A  | Clear Space to XWalk (in)   | N/A  |  |
|                                         | X Walk 1 X Slope (%)  | 2.6  | N/A  | Storm Grate/Utility Hazard? | N/A  |  |
| N/A                                     | Ramp inside XWalk1?   | N/A  |      | Storm Grate/Utility Type    |      |  |
| N/A                                     | Any Obstructions?     | N/A  |      |                             | N/A  |  |
|                                         | Obstruction Type      |      | Yes  | Surface Condition? (G/P)    | Good |  |
|                                         |                       | N/A  | N/A  | Curb Slope (%)              | 0.7  |  |