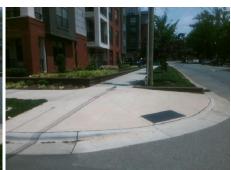

## Access Compliance Report Public Rights-of-Way (Curb Ramps)

Intersection ID: 13899Main Street:HAWKINS\_STCross Street:WEST\_BVLocation:NEADA ID: 451692FC60E9Ramp Type:PerpDiagInitial Pass/Fail:FailOverall Compliance:NoSeverity Score:22.5