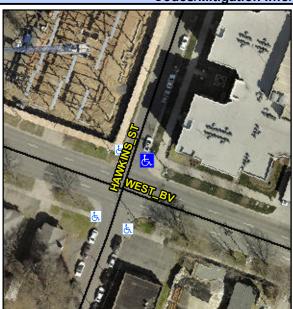

## Access Compliance Report Public Rights-of-Way (Curb Ramps)

Intersection ID: 13899Main Street:HAWKINS\_STCross Street:WEST\_BVLocation:NEADA ID: 451692FC60E9Ramp Type:PerpDiagInitial Pass/Fail:FailOverall Compliance:NoSeverity Score:22.5