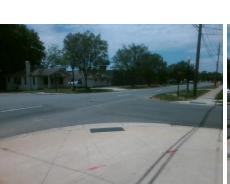

## Access Compliance Report Public Rights-of-Way (Curb Ramps)

Intersection ID: 13899Main Street:HAWKINS\_STCross Street:WEST\_BVLocation:NEADA ID: 451692FC60E9Ramp Type:PerpDiagInitial Pass/Fail:FailOverall Compliance:NoSeverity Score:22.5