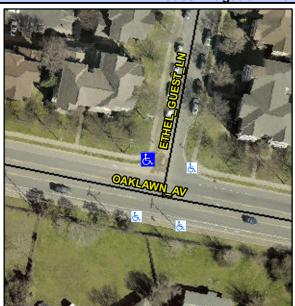

## **Access Compliance Report Public Rights-of-Way** (Curb Ramps)

No

4.8

Good

Intersection ID: 10067 Main Street: ETHEL GUEST LN **Cross Street: OAKLAWN AV** Location: NW **Overall Compliance: No Severity Score:** ADA ID: 451E78D5DC31 Ramp Type: PerpDiag Initial Pass/Fail: Fail 12.5

## Field Measurements/Component Compliance

**OAKLAWN AV** Street 1 Name Stop Condition-Street 2 None **ETHEL GUEST LN** Street 2 Name Stop Condition-Street 1 StopSign Possible Solutions: Remove & Replace Curb Ramp With Two New Directional Ramps or Equivalent. Surveyor Notes: N/A PROW/ADA: Not Found, R304.2.2