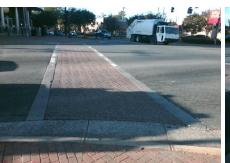

## Access Compliance Report Public Rights-of-Way (Curb Ramps)

Intersection ID: 13149 Main Street: CENTRAL\_AV Cross Street: THE\_PLAZA Location: NE

ADA ID: 451EA7D7F799 Ramp Type: Perp Initial Pass/Fail: Fail Overall Compliance: No Severity Score: 17.5

Total Cost:

1850.00

| Field Measurements/Component Compliance |                       |      |      |        |                         |      |  |
|-----------------------------------------|-----------------------|------|------|--------|-------------------------|------|--|
| Comp                                    | liance Description    | Data | Comp | liance | Description             | Data |  |
| N/A                                     | Ramp Length (in)      | 74.0 | Yes  | Ramp   | Slope (%)               | 7.7  |  |
| No                                      | Ramp Width (in)       | 34.0 | Yes  | Ramp   | XSlope (%)              | 1.5  |  |
| N/A                                     | Flare Type LT         | N/A  | N/A  | Flare  | Type RT                 | N/A  |  |
| N/A                                     | Flare Slope LT (%)    | N/A  | N/A  | Flare  | Slope RT (%)            | N/A  |  |
| N/A                                     | Flare Traversable LT? | N/A  | N/A  | Flare  | Traversable RT?         | N/A  |  |
| N/A                                     | Landing Length (in)   | N/A  | N/A  | DWS    | Provided?               | N/A  |  |
| N/A                                     | Landing Width (in)    | N/A  | N/A  | DWS    | Contrast?               | N/A  |  |
| N/A                                     | Landing Slope (%)     | N/A  | N/A  | DWS    | Length (in)             | N/A  |  |
| N/A                                     | Landing X Slope (%)   | N/A  | N/A  | DWS    | Full Width?             | N/A  |  |
| N/A                                     | Landing Curb? (Y/N)   | N/A  | N/A  | DWS    | Offset (in)             | N/A  |  |
| N/A                                     | Shared Landing?       | N/A  |      |        |                         |      |  |
| N/A                                     | Gutter Ponding?       | N/A  | N/A  | Gutte  | r Slope (%)             | N/A  |  |
| N/A                                     | Gutter Lip Ht (in)    | N/A  | N/A  | Gutte  | r X Slope (%)           | N/A  |  |
| N/A                                     | Painted X Walk1?      | Yes  | N/A  | Paint  | ed X Walk2?             | N/A  |  |
|                                         | X Walk 1 Direction    | To S |      | X Wa   | lk 2 Direction          | N/A  |  |
| N/A                                     | X Walk 1 Width (in)   | 96.0 | N/A  | X Wa   | lk 2 Width (in)         | N/A  |  |
|                                         | X Walk 1 Slope (%)    | 1.3  |      | X Wa   | lk 2 Slope (%)          | N/A  |  |
|                                         | X Walk 1 X Slope (%)  | 1.4  |      | X Wa   | lk 2 X Slope (%)        | N/A  |  |
| N/A                                     | Ramp inside XWalk1?   | Yes  | N/A  | Ramp   | inside XWalk2?          | N/A  |  |
|                                         | Road Slope (%)        | N/A  | N/A  | Clear  | Space?                  | N/A  |  |
|                                         | Road X Slope (%)      | N/A  | N/A  | Clear  | Space to XWalk (in)     | N/A  |  |
| N/A                                     | Any Obstructions?     | N/A  | N/A  | Storm  | n Grate/Utility Hazard? | N/A  |  |
|                                         | Obstruction Type      |      |      | Storm  | Grate/Utility Type      |      |  |
|                                         |                       | N/A  |      |        |                         | N/A  |  |
|                                         |                       |      | Yes  | Surfa  | ce Condition? (G/P)     | Good |  |