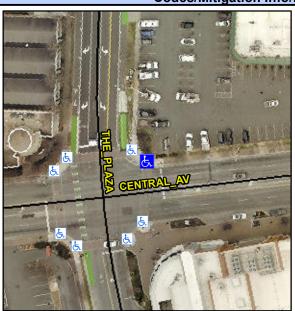

## Access Compliance Report Public Rights-of-Way (Curb Ramps)

Intersection ID: 13149 Main Street: CENTRAL\_AV Cross Street: THE\_PLAZA Location: NE

ADA ID: 451EA7D7F799 Ramp Type: Perp Initial Pass/Fail: Fail Overall Compliance: No Severity Score: 17.5

**Codes/Mitigation Info/Possible Solution** 

Street 1 Name

CENTRAL AV

Stop Condition-Street 2

Signal

Street 2 Name

N/A

Stop Condition-Street 1