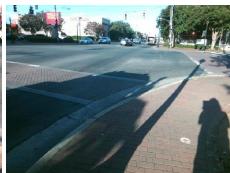

## Access Compliance Report Public Rights-of-Way (Curb Ramps)

Intersection ID: 13149 Main Street: CENTRAL\_AV Cross Street: THE\_PLAZA Location: NE

ADA ID: 451EA7D7F799 Ramp Type: Perp Initial Pass/Fail: Fail Overall Compliance: No Severity Score: 17.5

Total Cost:

1850.00

| Field Measurements/Component Compliance |                       |      |      |        |                         |      |  |
|-----------------------------------------|-----------------------|------|------|--------|-------------------------|------|--|
| Comp                                    | liance Description    | Data | Comp | liance | Description             | Data |  |
| N/A                                     | Ramp Length (in)      | 74.0 | Yes  | Ramp   | Slope (%)               | 7.7  |  |
| No                                      | Ramp Width (in)       | 34.0 | Yes  | Ramp   | XSlope (%)              | 1.5  |  |
| N/A                                     | Flare Type LT         | N/A  | N/A  | Flare  | Type RT                 | N/A  |  |
| N/A                                     | Flare Slope LT (%)    | N/A  | N/A  | Flare  | Slope RT (%)            | N/A  |  |
| N/A                                     | Flare Traversable LT? | N/A  | N/A  | Flare  | Traversable RT?         | N/A  |  |
| N/A                                     | Landing Length (in)   | N/A  | N/A  | DWS    | Provided?               | N/A  |  |
| N/A                                     | Landing Width (in)    | N/A  | N/A  | DWS    | Contrast?               | N/A  |  |
| N/A                                     | Landing Slope (%)     | N/A  | N/A  | DWS    | Length (in)             | N/A  |  |
| N/A                                     | Landing X Slope (%)   | N/A  | N/A  | DWS    | Full Width?             | N/A  |  |
| N/A                                     | Landing Curb? (Y/N)   | N/A  | N/A  | DWS    | Offset (in)             | N/A  |  |
| N/A                                     | Shared Landing?       | N/A  |      |        |                         |      |  |
| N/A                                     | Gutter Ponding?       | N/A  | N/A  | Gutte  | r Slope (%)             | N/A  |  |
| N/A                                     | Gutter Lip Ht (in)    | N/A  | N/A  | Gutte  | r X Slope (%)           | N/A  |  |
| N/A                                     | Painted X Walk1?      | Yes  | N/A  | Paint  | ed X Walk2?             | N/A  |  |
|                                         | X Walk 1 Direction    | To S |      | X Wa   | lk 2 Direction          | N/A  |  |
| N/A                                     | X Walk 1 Width (in)   | 96.0 | N/A  | X Wa   | lk 2 Width (in)         | N/A  |  |
|                                         | X Walk 1 Slope (%)    | 1.3  |      | X Wa   | lk 2 Slope (%)          | N/A  |  |
|                                         | X Walk 1 X Slope (%)  | 1.4  |      | X Wa   | lk 2 X Slope (%)        | N/A  |  |
| N/A                                     | Ramp inside XWalk1?   | Yes  | N/A  | Ramp   | inside XWalk2?          | N/A  |  |
|                                         | Road Slope (%)        | N/A  | N/A  | Clear  | Space?                  | N/A  |  |
|                                         | Road X Slope (%)      | N/A  | N/A  | Clear  | Space to XWalk (in)     | N/A  |  |
| N/A                                     | Any Obstructions?     | N/A  | N/A  | Storm  | n Grate/Utility Hazard? | N/A  |  |
|                                         | Obstruction Type      |      |      | Storm  | Grate/Utility Type      |      |  |
|                                         |                       | N/A  |      |        |                         | N/A  |  |
|                                         |                       |      | Yes  | Surfa  | ce Condition? (G/P)     | Good |  |