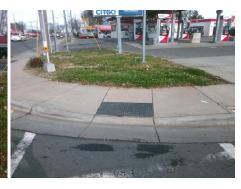

## **Access Compliance Report Public Rights-of-Way** (Curb Ramps)

Intersection ID: 19528 Main Street: SOUTH BV **Cross Street: EMERYWOOD DR** Location: NE **Overall Compliance: No** ADA ID: 45239AF611FE Ramp Type: Perp Initial Pass/Fail: Fail Severity Score: 13.75

## Field Measurements/Component Compliance

**EMERYWOOD DR** Street 1 Name Stop Condition-Street 2 Signal Street 2 Name N/A Stop Condition-Street 1 N/A

| D. III O. II                  |     | Tield incusarements/component compilation |       |     |                             |      |
|-------------------------------|-----|-------------------------------------------|-------|-----|-----------------------------|------|
| Possible Solutions:           |     | liance Description                        | Data  |     | liance Description          | Data |
| Remove & Replace Entire Ramp. | N/A | Ramp Length (in)                          | 70.0  | No  | Ramp Slope (%)              | 8.8  |
|                               | Yes | Ramp Width (in)                           | 48.0  | No  | Ramp XSlope (%)             | 2.3  |
|                               | N/A | Flare Type LT                             | N/A   | N/A | Flare Type RT               | N/A  |
|                               | N/A | Flare Slope LT (%)                        | N/A   | N/A | Flare Slope RT (%)          | N/A  |
|                               | N/A | Flare Traversable LT?                     | N/A   | N/A | Flare Traversable RT?       | N/A  |
|                               | N/A | Landing Length (in)                       | N/A   | N/A | DWS Provided?               | N/A  |
| Surveyor Notes:               | N/A | Landing Width (in)                        | N/A   | N/A | DWS Contrast?               | N/A  |
| N/A                           | N/A | Landing Slope (%)                         | N/A   | N/A | DWS Length (in)             | N/A  |
|                               | N/A | Landing X Slope (%)                       | N/A   | N/A | DWS Full Width?             | N/A  |
|                               | N/A | Landing Curb? (Y/N)                       | N/A   | N/A | DWS Offset (in)             | N/A  |
|                               | N/A | Shared Landing?                           | N/A   |     |                             |      |
| PROW/ADA:                     | N/A | Gutter Ponding?                           | N/A   | N/A | Gutter Slope (%)            | N/A  |
| Not Found, R304.2.2, R304.5.3 | N/A | Gutter Lip Ht (in)                        | N/A   | N/A | Gutter X Slope (%)          | N/A  |
| ,                             | N/A | Painted X Walk1?                          | Yes   | N/A | Painted X Walk2?            | N/A  |
|                               |     | X Walk 1 Direction                        | To S  |     | X Walk 2 Direction          | N/A  |
|                               | N/A | X Walk 1 Width (in)                       | 112.0 | N/A | X Walk 2 Width (in)         | N/A  |
|                               |     | X Walk 1 Slope (%)                        | 0.9   |     | X Walk 2 Slope (%)          | N/A  |
|                               |     | X Walk 1 X Slope (%)                      | 1.9   |     | X Walk 2 X Slope (%)        | N/A  |
|                               | N/A | Ramp inside XWalk1?                       | Yes   | N/A | Ramp inside XWalk2?         | N/A  |
|                               |     | Road Slope (%)                            | N/A   | N/A | Clear Space?                | N/A  |
|                               |     | Road X Slope (%)                          | N/A   | N/A | Clear Space to XWalk (in)   | N/A  |
|                               | N/A | Any Obstructions?                         | N/A   | N/A | Storm Grate/Utility Hazard? | N/A  |
| Total Cost: \$ 1850.00        |     | Obstruction Type                          |       |     | Storm Grate/Utility Type    |      |
|                               |     |                                           | N/A   |     |                             | N/A  |
|                               |     |                                           |       | Yes | Surface Condition? (G/P)    | Good |