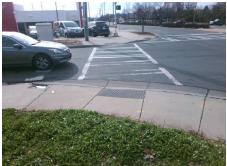

## **Access Compliance Report Public Rights-of-Way** (Curb Ramps)

Intersection ID: 19528 Main Street: SOUTH BV **Cross Street: EMERYWOOD DR** Location: NE **Overall Compliance: No** ADA ID: 45239AF611FE Ramp Type: Perp Initial Pass/Fail: Fail Severity Score: 13.75

## Field Measurements/Component Compliance

**EMERYWOOD DR** Street 1 Name Stop Condition-Street 2 Signal Street 2 Name N/A Stop Condition-Street 1 N/A

| D. III O. II                  |     | Tield incusarements/component compilation |       |     |                             |      |
|-------------------------------|-----|-------------------------------------------|-------|-----|-----------------------------|------|
| Possible Solutions:           |     | liance Description                        | Data  |     | liance Description          | Data |
| Remove & Replace Entire Ramp. | N/A | Ramp Length (in)                          | 70.0  | No  | Ramp Slope (%)              | 8.8  |
|                               | Yes | Ramp Width (in)                           | 48.0  | No  | Ramp XSlope (%)             | 2.3  |
|                               | N/A | Flare Type LT                             | N/A   | N/A | Flare Type RT               | N/A  |
|                               | N/A | Flare Slope LT (%)                        | N/A   | N/A | Flare Slope RT (%)          | N/A  |
|                               | N/A | Flare Traversable LT?                     | N/A   | N/A | Flare Traversable RT?       | N/A  |
|                               | N/A | Landing Length (in)                       | N/A   | N/A | DWS Provided?               | N/A  |
| Surveyor Notes:               | N/A | Landing Width (in)                        | N/A   | N/A | DWS Contrast?               | N/A  |
| N/A                           | N/A | Landing Slope (%)                         | N/A   | N/A | DWS Length (in)             | N/A  |
|                               | N/A | Landing X Slope (%)                       | N/A   | N/A | DWS Full Width?             | N/A  |
|                               | N/A | Landing Curb? (Y/N)                       | N/A   | N/A | DWS Offset (in)             | N/A  |
|                               | N/A | Shared Landing?                           | N/A   |     |                             |      |
| PROW/ADA:                     | N/A | Gutter Ponding?                           | N/A   | N/A | Gutter Slope (%)            | N/A  |
| Not Found, R304.2.2, R304.5.3 | N/A | Gutter Lip Ht (in)                        | N/A   | N/A | Gutter X Slope (%)          | N/A  |
| ,                             | N/A | Painted X Walk1?                          | Yes   | N/A | Painted X Walk2?            | N/A  |
|                               |     | X Walk 1 Direction                        | To S  |     | X Walk 2 Direction          | N/A  |
|                               | N/A | X Walk 1 Width (in)                       | 112.0 | N/A | X Walk 2 Width (in)         | N/A  |
|                               |     | X Walk 1 Slope (%)                        | 0.9   |     | X Walk 2 Slope (%)          | N/A  |
|                               |     | X Walk 1 X Slope (%)                      | 1.9   |     | X Walk 2 X Slope (%)        | N/A  |
|                               | N/A | Ramp inside XWalk1?                       | Yes   | N/A | Ramp inside XWalk2?         | N/A  |
|                               |     | Road Slope (%)                            | N/A   | N/A | Clear Space?                | N/A  |
|                               |     | Road X Slope (%)                          | N/A   | N/A | Clear Space to XWalk (in)   | N/A  |
|                               | N/A | Any Obstructions?                         | N/A   | N/A | Storm Grate/Utility Hazard? | N/A  |
| Total Cost: \$ 1850.00        |     | Obstruction Type                          |       |     | Storm Grate/Utility Type    |      |
|                               |     |                                           | N/A   |     |                             | N/A  |
|                               |     |                                           |       | Yes | Surface Condition? (G/P)    | Good |