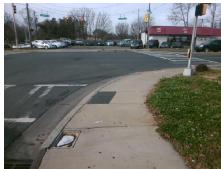

## **Access Compliance Report Public Rights-of-Way** (Curb Ramps)

Intersection ID: 19528 Main Street: SOUTH BV **Cross Street: EMERYWOOD DR** Location: NE **Overall Compliance: No** ADA ID: 45239AF611FE Ramp Type: Perp Initial Pass/Fail: Fail Severity Score: 13.75

## Field Measurements/Component Compliance

**EMERYWOOD DR** Street 1 Name Stop Condition-Street 2 Signal Street 2 Name N/A Stop Condition-Street 1 N/A

| D. III O. II                  |     | Tield incusarements/component compilation |       |     |                             |      |
|-------------------------------|-----|-------------------------------------------|-------|-----|-----------------------------|------|
| Possible Solutions:           |     | liance Description                        | Data  |     | liance Description          | Data |
| Remove & Replace Entire Ramp. | N/A | Ramp Length (in)                          | 70.0  | No  | Ramp Slope (%)              | 8.8  |
|                               | Yes | Ramp Width (in)                           | 48.0  | No  | Ramp XSlope (%)             | 2.3  |
|                               | N/A | Flare Type LT                             | N/A   | N/A | Flare Type RT               | N/A  |
|                               | N/A | Flare Slope LT (%)                        | N/A   | N/A | Flare Slope RT (%)          | N/A  |
|                               | N/A | Flare Traversable LT?                     | N/A   | N/A | Flare Traversable RT?       | N/A  |
|                               | N/A | Landing Length (in)                       | N/A   | N/A | DWS Provided?               | N/A  |
| Surveyor Notes:               | N/A | Landing Width (in)                        | N/A   | N/A | DWS Contrast?               | N/A  |
| N/A                           | N/A | Landing Slope (%)                         | N/A   | N/A | DWS Length (in)             | N/A  |
|                               | N/A | Landing X Slope (%)                       | N/A   | N/A | DWS Full Width?             | N/A  |
|                               | N/A | Landing Curb? (Y/N)                       | N/A   | N/A | DWS Offset (in)             | N/A  |
|                               | N/A | Shared Landing?                           | N/A   |     |                             |      |
| PROW/ADA:                     | N/A | Gutter Ponding?                           | N/A   | N/A | Gutter Slope (%)            | N/A  |
| Not Found, R304.2.2, R304.5.3 | N/A | Gutter Lip Ht (in)                        | N/A   | N/A | Gutter X Slope (%)          | N/A  |
| ,                             | N/A | Painted X Walk1?                          | Yes   | N/A | Painted X Walk2?            | N/A  |
|                               |     | X Walk 1 Direction                        | To S  |     | X Walk 2 Direction          | N/A  |
|                               | N/A | X Walk 1 Width (in)                       | 112.0 | N/A | X Walk 2 Width (in)         | N/A  |
|                               |     | X Walk 1 Slope (%)                        | 0.9   |     | X Walk 2 Slope (%)          | N/A  |
|                               |     | X Walk 1 X Slope (%)                      | 1.9   |     | X Walk 2 X Slope (%)        | N/A  |
|                               | N/A | Ramp inside XWalk1?                       | Yes   | N/A | Ramp inside XWalk2?         | N/A  |
|                               |     | Road Slope (%)                            | N/A   | N/A | Clear Space?                | N/A  |
|                               |     | Road X Slope (%)                          | N/A   | N/A | Clear Space to XWalk (in)   | N/A  |
|                               | N/A | Any Obstructions?                         | N/A   | N/A | Storm Grate/Utility Hazard? | N/A  |
| Total Cost: \$ 1850.00        |     | Obstruction Type                          |       |     | Storm Grate/Utility Type    |      |
|                               |     |                                           | N/A   |     |                             | N/A  |
|                               |     |                                           |       | Yes | Surface Condition? (G/P)    | Good |