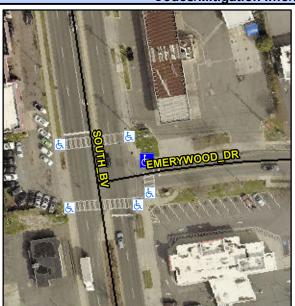

## **Access Compliance Report Public Rights-of-Way** (Curb Ramps)

Intersection ID: 19528 Main Street: SOUTH BV **Cross Street: EMERYWOOD DR** Location: NE **Overall Compliance: No** ADA ID: 45239AF611FE Ramp Type: Perp Initial Pass/Fail: Fail Severity Score: 13.75

## Field Measurements/Component Compliance

**EMERYWOOD DR** Street 1 Name Stop Condition-Street 2 Signal Street 2 Name N/A Stop Condition-Street 1 N/A

| D. III O. II                  |     | Tield incusarements/component compilation |       |     |                             |      |
|-------------------------------|-----|-------------------------------------------|-------|-----|-----------------------------|------|
| Possible Solutions:           |     | liance Description                        | Data  |     | liance Description          | Data |
| Remove & Replace Entire Ramp. | N/A | Ramp Length (in)                          | 70.0  | No  | Ramp Slope (%)              | 8.8  |
|                               | Yes | Ramp Width (in)                           | 48.0  | No  | Ramp XSlope (%)             | 2.3  |
|                               | N/A | Flare Type LT                             | N/A   | N/A | Flare Type RT               | N/A  |
|                               | N/A | Flare Slope LT (%)                        | N/A   | N/A | Flare Slope RT (%)          | N/A  |
|                               | N/A | Flare Traversable LT?                     | N/A   | N/A | Flare Traversable RT?       | N/A  |
|                               | N/A | Landing Length (in)                       | N/A   | N/A | DWS Provided?               | N/A  |
| Surveyor Notes:               | N/A | Landing Width (in)                        | N/A   | N/A | DWS Contrast?               | N/A  |
| N/A                           | N/A | Landing Slope (%)                         | N/A   | N/A | DWS Length (in)             | N/A  |
|                               | N/A | Landing X Slope (%)                       | N/A   | N/A | DWS Full Width?             | N/A  |
|                               | N/A | Landing Curb? (Y/N)                       | N/A   | N/A | DWS Offset (in)             | N/A  |
|                               | N/A | Shared Landing?                           | N/A   |     |                             |      |
| PROW/ADA:                     | N/A | Gutter Ponding?                           | N/A   | N/A | Gutter Slope (%)            | N/A  |
| Not Found, R304.2.2, R304.5.3 | N/A | Gutter Lip Ht (in)                        | N/A   | N/A | Gutter X Slope (%)          | N/A  |
| ,                             | N/A | Painted X Walk1?                          | Yes   | N/A | Painted X Walk2?            | N/A  |
|                               |     | X Walk 1 Direction                        | To S  |     | X Walk 2 Direction          | N/A  |
|                               | N/A | X Walk 1 Width (in)                       | 112.0 | N/A | X Walk 2 Width (in)         | N/A  |
|                               |     | X Walk 1 Slope (%)                        | 0.9   |     | X Walk 2 Slope (%)          | N/A  |
|                               |     | X Walk 1 X Slope (%)                      | 1.9   |     | X Walk 2 X Slope (%)        | N/A  |
|                               | N/A | Ramp inside XWalk1?                       | Yes   | N/A | Ramp inside XWalk2?         | N/A  |
|                               |     | Road Slope (%)                            | N/A   | N/A | Clear Space?                | N/A  |
|                               |     | Road X Slope (%)                          | N/A   | N/A | Clear Space to XWalk (in)   | N/A  |
|                               | N/A | Any Obstructions?                         | N/A   | N/A | Storm Grate/Utility Hazard? | N/A  |
| Total Cost: \$ 1850.00        |     | Obstruction Type                          |       |     | Storm Grate/Utility Type    |      |
|                               |     |                                           | N/A   |     |                             | N/A  |
|                               |     |                                           |       | Yes | Surface Condition? (G/P)    | Good |