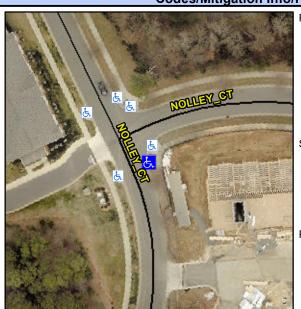

## **Access Compliance Report Public Rights-of-Way** (Curb Ramps)

Intersection ID: 21788 Main Street: NOLLEY\_CT Cross Street: N/A Location: SE **Overall Compliance: No** ADA ID: 45311A086090 Ramp Type: Perp Initial Pass/Fail: Fail **Severity Score:** 12.5

**Codes/Mitigation Info/Possible Solution** 

**NOLLEY CT** Street 1 Name Stop Condition-Street 2 None Street 2 Name N/A Stop Condition-Street 1 N/A

| Possible Solutions:           | Co  |
|-------------------------------|-----|
| Remove & Replace Entire Ramp. | N/A |
|                               | Ye  |
|                               | N/A |
|                               | N/A |
|                               | N/A |
|                               | N/A |
| Surveyor Notes:               | N/A |
| N/A                           | N/A |
|                               | N/A |
|                               | N/A |
|                               | N/A |
| PROW/ADA:                     | N/A |
| Not Found, R304.2.2           | N/A |
|                               | N/A |
|                               | N/A |
|                               | N/A |