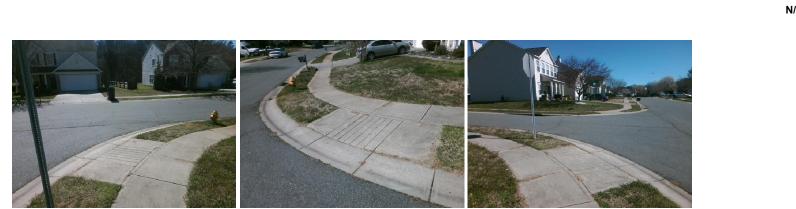

## Access Compliance Report Public Rights-of-Way (Curb Ramps)

| Intersection ID: 31922 Main St          | Main Street: RIM_ROCK_CT                                                      |          | reet:                                  | STOWE_DERBY_DR        | Location: | NW                          |                             |       |
|-----------------------------------------|-------------------------------------------------------------------------------|----------|----------------------------------------|-----------------------|-----------|-----------------------------|-----------------------------|-------|
| ADA ID: 4533730061E5 Ramp T             | Ramp Type: PerpDiag                                                           |          | Initial Pass/Fail: Fail Overall Compli |                       |           | nce: No                     | o Severity Score:           | 46.25 |
| Codes/Mitigation Info/Possible Solution |                                                                               |          | Field Measurements/Component Co        |                       |           |                             |                             |       |
| E C C C C C C C C C C C C C C C C C C C | Possible Solutions:                                                           | <u>(</u> | Compliance Description                 |                       |           | Data Compliance Description |                             |       |
|                                         | Remove & Replace Curb Ramp Wit<br>Two New Directional Ramps or<br>Equivalent. | /ith N   | N/A                                    | Ramp Length (in)      | 47.5      | No                          | Ramp Slope (%)              | 9.3   |
|                                         |                                                                               |          | No                                     | Ramp Width (in)       | 47.0      | No                          | Ramp XSlope (%)             | 7.1   |
|                                         |                                                                               | Ν        | N/A                                    | Flare Type LT         | N/A       | N/A                         | Flare Type RT               | N/A   |
|                                         |                                                                               | N        | N/A                                    | Flare Slope LT (%)    | N/A       | N/A                         | Flare Slope RT (%)          | N/A   |
|                                         |                                                                               | N        | N/A                                    | Flare Traversable LT? | N/A       | N/A                         | Flare Traversable RT?       | N/A   |
|                                         |                                                                               | N        | N/A                                    | Landing Length (in)   | N/A       | N/A                         | DWS Provided?               | N/A   |
|                                         | Surveyor Notes:                                                               | N        | N/A                                    | Landing Width (in)    | N/A       | N/A                         | DWS Contrast?               | N/A   |
|                                         | N/A                                                                           | N        | N/A                                    | Landing Slope (%)     | N/A       | N/A                         | DWS Length (in)             | N/A   |
|                                         |                                                                               | N        | N/A                                    | Landing X Slope (%)   | N/A       | N/A                         | DWS Full Width?             | N/A   |
|                                         |                                                                               | N        | N/A                                    | Landing Curb? (Y/N)   | N/A       | N/A                         | DWS Offset (in)             | N/A   |
|                                         |                                                                               | N        | N/A                                    | Shared Landing?       | N/A       |                             |                             |       |
|                                         | PROW/ADA:                                                                     | N        | N/A                                    | Gutter Ponding?       | N/A       | N/A                         | Gutter Slope (%)            | N/A   |
|                                         | R304.5.1, R304.2.2, R304.5.3                                                  | Ν        | I/A                                    | Gutter Lip Ht (in)    | N/A       | N/A                         | Gutter X Slope (%)          | N/A   |
|                                         | ·····,····,····,····,·····                                                    | N        | N/A                                    | Painted X Walk1?      | No        | N/A                         | Painted X Walk2?            | No    |
|                                         |                                                                               |          |                                        | X Walk 1 Direction    | To S      |                             | X Walk 2 Direction          | To E  |
|                                         |                                                                               | N        | N/A                                    | X Walk 1 Width (in)   | N/A       | N/A                         | X Walk 2 Width (in)         | N/A   |
| Street 1 Name STOWE DERBY DR            | _                                                                             |          |                                        | X Walk 1 Slope (%)    | 4.2       |                             | X Walk 2 Slope (%)          | 2.9   |
| Stop Condition-Street 2 None            |                                                                               |          |                                        | X Walk 1 X Slope (%)  | 3.3       |                             | X Walk 2 X Slope (%)        | 4.6   |
| Street 2 Name RIM ROCK CT               |                                                                               | N        | N/A                                    | Ramp inside XWalk1?   | N/A       | N/A                         | Ramp inside XWalk2?         | N/A   |
| Stop Condition-Street 1 StopSign        |                                                                               |          |                                        | Road Slope (%)        | 5.4       | N/A                         | Clear Space?                | N/A   |
|                                         |                                                                               |          |                                        | Road X Slope (%)      | 3.3       | N/A                         | Clear Space to XWalk (in)   | N/A   |
|                                         |                                                                               | 1        | N/A                                    | Any Obstructions?     | N/A       | N/A                         | Storm Grate/Utility Hazard? | N/A   |
|                                         | Total Cost: \$ 32                                                             | 200.00   |                                        | Obstruction Type      |           |                             | Storm Grate/Utility Type    |       |
|                                         |                                                                               |          |                                        |                       | N/A       |                             |                             | N/A   |