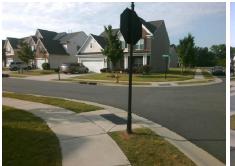

## **Access Compliance Report Public Rights-of-Way** (Curb Ramps)

Data

9.5

8.0

N/A

Good

Intersection ID: 50632 Main Street: CORAL ROSE RD Cross Street: RED WATER RD Location: NE **Overall Compliance: No** ADA ID: 45365144C2B6 Ramp Type: Perp Initial Pass/Fail: Fail Severity Score: 21.25

Flare Traversable LT?

Flare Type LT

**RED WATER RD** Street 1 Name Stop Condition-Street 2 StopSign N/A Street 2 Name Stop Condition-Street 1 N/A

Possible Solutions: Compliance Description N/A Remove & Replace Entire Ramp. No N/A N/A N/A N/A Surveyor Notes: N/A N/A N/A N/A N/A N/A PROW/ADA: N/A Not Found, R304.5.1, R304.2.2 N/A N/A N/A N/A