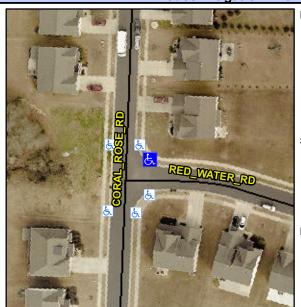

## **Access Compliance Report Public Rights-of-Way** (Curb Ramps)

Data

9.5

8.0

N/A

Good

Intersection ID: 50632 Main Street: CORAL ROSE RD Cross Street: RED WATER RD Location: NE **Overall Compliance: No** ADA ID: 45365144C2B6 Ramp Type: Perp Initial Pass/Fail: Fail Severity Score: 21.25

Flare Traversable LT?

Flare Type LT

**RED WATER RD** Street 1 Name Stop Condition-Street 2 StopSign N/A Street 2 Name Stop Condition-Street 1 N/A

Possible Solutions: Compliance Description N/A Remove & Replace Entire Ramp. No N/A N/A N/A N/A Surveyor Notes: N/A N/A N/A N/A N/A N/A PROW/ADA: N/A Not Found, R304.5.1, R304.2.2 N/A N/A N/A N/A