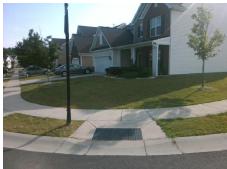

## **Access Compliance Report Public Rights-of-Way** (Curb Ramps)

Data

9.5

8.0

N/A

Good

Intersection ID: 50632 Main Street: CORAL ROSE RD Cross Street: RED WATER RD Location: NE **Overall Compliance: No** ADA ID: 45365144C2B6 Ramp Type: Perp Initial Pass/Fail: Fail Severity Score: 21.25

Flare Traversable LT?

Flare Type LT

**RED WATER RD** Street 1 Name Stop Condition-Street 2 StopSign N/A Street 2 Name Stop Condition-Street 1 N/A

Possible Solutions: Compliance Description N/A Remove & Replace Entire Ramp. No N/A N/A N/A N/A Surveyor Notes: N/A N/A N/A N/A N/A N/A PROW/ADA: N/A Not Found, R304.5.1, R304.2.2 N/A N/A N/A N/A