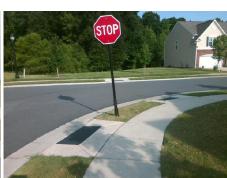

## **Access Compliance Report Public Rights-of-Way** (Curb Ramps)

Data

9.5

8.0

N/A

Good

Intersection ID: 50632 Main Street: CORAL ROSE RD Cross Street: RED WATER RD Location: NE **Overall Compliance: No** ADA ID: 45365144C2B6 Ramp Type: Perp Initial Pass/Fail: Fail Severity Score: 21.25

Flare Traversable LT?

Flare Type LT

**RED WATER RD** Street 1 Name Stop Condition-Street 2 StopSign N/A Street 2 Name Stop Condition-Street 1 N/A

Possible Solutions: Compliance Description N/A Remove & Replace Entire Ramp. No N/A N/A N/A N/A Surveyor Notes: N/A N/A N/A N/A N/A N/A PROW/ADA: N/A Not Found, R304.5.1, R304.2.2 N/A N/A N/A N/A