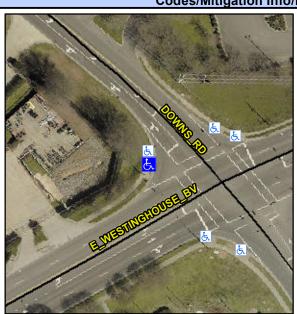

## **Access Compliance Report Public Rights-of-Way** (Curb Ramps)

Data

9.8

1.5

N/A

Good

**Cross Street: E WESTINGHOUSE BV** Intersection ID: 23795 Main Street: DOWNS RD Location: NW **Overall Compliance: No** ADA ID: 453C53FAE91B Ramp Type: Perp Initial Pass/Fail: Fail Severity Score: 21.25