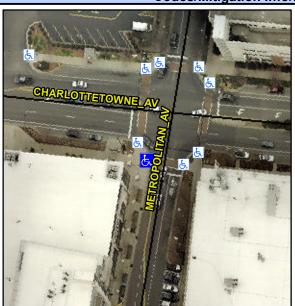

## **Access Compliance Report Public Rights-of-Way** (Curb Ramps)

Intersection ID: 50041 Main Street: METROPOLITAN\_AV Cross Street: CHARLOTTETOWNE\_AV Location: SW ADA ID: 453C892A66C4 Ramp Type: Perp Initial Pass/Fail: Fail **Overall Compliance: No Severity Score:** 12.5

## Field Measurements/Component Compliance

Street 1 Name **METROPOLITAN AV** Stop Condition-Street 2 Signal Street 2 Name N/A Stop Condition-Street 1 N/A

| Possible Solutions:           | Cor |
|-------------------------------|-----|
| Remove & Replace Entire Ramp. | N/A |
|                               | Yes |
|                               | N/A |
|                               | N/A |
|                               | N/A |
|                               | N/A |
| Surveyor Notes:               | N/A |
| N/A                           | N/A |
|                               | N/A |
|                               | N/A |
|                               | N/A |
| PROW/ADA:                     | N/A |
| R304.2.2                      | N/A |
|                               | N/A |
|                               | N/A |
|                               | N/A |
|                               |     |