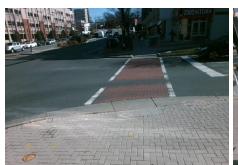

| Total Cost: |  | \$<br>1850.00 |
|-------------|--|---------------|

| Field Measurements/Component Compliance |                       |      |      |                             |      |  |  |
|-----------------------------------------|-----------------------|------|------|-----------------------------|------|--|--|
| Compl                                   | liance Description    | Data | Comp | liance Description          | Data |  |  |
| N/A                                     | Ramp Length (in)      | 75.0 | No   | Ramp Slope (%)              | 10.5 |  |  |
| Yes                                     | Ramp Width (in)       | 48.0 | Yes  | Ramp XSlope (%)             | 1.5  |  |  |
| N/A                                     | Flare Type LT         | N/A  | N/A  | Flare Type RT               | N/A  |  |  |
| N/A                                     | Flare Slope LT (%)    | N/A  | N/A  | Flare Slope RT (%)          | N/A  |  |  |
| N/A                                     | Flare Traversable LT? | N/A  | N/A  | Flare Traversable RT?       | N/A  |  |  |
| N/A                                     | Landing Length (in)   | N/A  | N/A  | DWS Provided?               | N/A  |  |  |
| N/A                                     | Landing Width (in)    | N/A  | N/A  | DWS Contrast?               | N/A  |  |  |
| N/A                                     | Landing Slope (%)     | N/A  | N/A  | DWS Length (in)             | N/A  |  |  |
| N/A                                     | Landing X Slope (%)   | N/A  | N/A  | DWS Full Width?             | N/A  |  |  |
| N/A                                     | Landing Curb? (Y/N)   | N/A  | N/A  | DWS Offset (in)             | N/A  |  |  |
| N/A                                     | Shared Landing?       | N/A  |      |                             |      |  |  |
| N/A                                     | Gutter Ponding?       | N/A  | N/A  | Gutter Slope (%)            | N/A  |  |  |
| N/A                                     | Gutter Lip Ht (in)    | N/A  | N/A  | Gutter X Slope (%)          | N/A  |  |  |
| N/A                                     | Painted X Walk1?      | Yes  | N/A  | Painted X Walk2?            | N/A  |  |  |
|                                         | X Walk 1 Direction    | То Е |      | X Walk 2 Direction          | N/A  |  |  |
| N/A                                     | X Walk 1 Width (in)   | 97.0 | N/A  | X Walk 2 Width (in)         | N/A  |  |  |
|                                         | X Walk 1 Slope (%)    | 4.2  |      | X Walk 2 Slope (%)          | N/A  |  |  |
|                                         | X Walk 1 X Slope (%)  | 1.8  |      | X Walk 2 X Slope (%)        | N/A  |  |  |
| N/A                                     | Ramp inside XWalk1?   | Yes  | N/A  | Ramp inside XWalk2?         | N/A  |  |  |
|                                         | Road Slope (%)        | N/A  | N/A  | Clear Space?                | N/A  |  |  |
|                                         | Road X Slope (%)      | N/A  | N/A  | Clear Space to XWalk (in)   | N/A  |  |  |
| N/A                                     | Any Obstructions?     | N/A  | N/A  | Storm Grate/Utility Hazard? | N/A  |  |  |
|                                         | Obstruction Type      |      |      | Storm Grate/Utility Type    |      |  |  |
|                                         |                       | N/A  |      |                             | N/A  |  |  |
|                                         |                       |      | Yes  | Surface Condition? (G/P)    | Good |  |  |