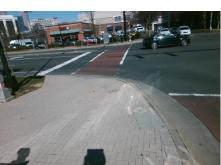

| Total Cost: |  | \$<br>1850.00 |
|-------------|--|---------------|

| Field Measurements/Component Compliance |                       |      |      |                             |      |  |  |
|-----------------------------------------|-----------------------|------|------|-----------------------------|------|--|--|
| Compl                                   | liance Description    | Data | Comp | liance Description          | Data |  |  |
| N/A                                     | Ramp Length (in)      | 75.0 | No   | Ramp Slope (%)              | 10.5 |  |  |
| Yes                                     | Ramp Width (in)       | 48.0 | Yes  | Ramp XSlope (%)             | 1.5  |  |  |
| N/A                                     | Flare Type LT         | N/A  | N/A  | Flare Type RT               | N/A  |  |  |
| N/A                                     | Flare Slope LT (%)    | N/A  | N/A  | Flare Slope RT (%)          | N/A  |  |  |
| N/A                                     | Flare Traversable LT? | N/A  | N/A  | Flare Traversable RT?       | N/A  |  |  |
| N/A                                     | Landing Length (in)   | N/A  | N/A  | DWS Provided?               | N/A  |  |  |
| N/A                                     | Landing Width (in)    | N/A  | N/A  | DWS Contrast?               | N/A  |  |  |
| N/A                                     | Landing Slope (%)     | N/A  | N/A  | DWS Length (in)             | N/A  |  |  |
| N/A                                     | Landing X Slope (%)   | N/A  | N/A  | DWS Full Width?             | N/A  |  |  |
| N/A                                     | Landing Curb? (Y/N)   | N/A  | N/A  | DWS Offset (in)             | N/A  |  |  |
| N/A                                     | Shared Landing?       | N/A  |      |                             |      |  |  |
| N/A                                     | Gutter Ponding?       | N/A  | N/A  | Gutter Slope (%)            | N/A  |  |  |
| N/A                                     | Gutter Lip Ht (in)    | N/A  | N/A  | Gutter X Slope (%)          | N/A  |  |  |
| N/A                                     | Painted X Walk1?      | Yes  | N/A  | Painted X Walk2?            | N/A  |  |  |
|                                         | X Walk 1 Direction    | То Е |      | X Walk 2 Direction          | N/A  |  |  |
| N/A                                     | X Walk 1 Width (in)   | 97.0 | N/A  | X Walk 2 Width (in)         | N/A  |  |  |
|                                         | X Walk 1 Slope (%)    | 4.2  |      | X Walk 2 Slope (%)          | N/A  |  |  |
|                                         | X Walk 1 X Slope (%)  | 1.8  |      | X Walk 2 X Slope (%)        | N/A  |  |  |
| N/A                                     | Ramp inside XWalk1?   | Yes  | N/A  | Ramp inside XWalk2?         | N/A  |  |  |
|                                         | Road Slope (%)        | N/A  | N/A  | Clear Space?                | N/A  |  |  |
|                                         | Road X Slope (%)      | N/A  | N/A  | Clear Space to XWalk (in)   | N/A  |  |  |
| N/A                                     | Any Obstructions?     | N/A  | N/A  | Storm Grate/Utility Hazard? | N/A  |  |  |
|                                         | Obstruction Type      |      |      | Storm Grate/Utility Type    |      |  |  |
|                                         |                       | N/A  |      |                             | N/A  |  |  |
|                                         |                       |      | Yes  | Surface Condition? (G/P)    | Good |  |  |