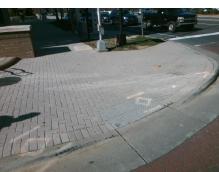

| Total Cost: |  | \$<br>1850.00 |
|-------------|--|---------------|

| Field Measurements/Component Compliance |                       |      |      |                             |      |  |  |
|-----------------------------------------|-----------------------|------|------|-----------------------------|------|--|--|
| Compl                                   | liance Description    | Data | Comp | liance Description          | Data |  |  |
| N/A                                     | Ramp Length (in)      | 75.0 | No   | Ramp Slope (%)              | 10.5 |  |  |
| Yes                                     | Ramp Width (in)       | 48.0 | Yes  | Ramp XSlope (%)             | 1.5  |  |  |
| N/A                                     | Flare Type LT         | N/A  | N/A  | Flare Type RT               | N/A  |  |  |
| N/A                                     | Flare Slope LT (%)    | N/A  | N/A  | Flare Slope RT (%)          | N/A  |  |  |
| N/A                                     | Flare Traversable LT? | N/A  | N/A  | Flare Traversable RT?       | N/A  |  |  |
| N/A                                     | Landing Length (in)   | N/A  | N/A  | DWS Provided?               | N/A  |  |  |
| N/A                                     | Landing Width (in)    | N/A  | N/A  | DWS Contrast?               | N/A  |  |  |
| N/A                                     | Landing Slope (%)     | N/A  | N/A  | DWS Length (in)             | N/A  |  |  |
| N/A                                     | Landing X Slope (%)   | N/A  | N/A  | DWS Full Width?             | N/A  |  |  |
| N/A                                     | Landing Curb? (Y/N)   | N/A  | N/A  | DWS Offset (in)             | N/A  |  |  |
| N/A                                     | Shared Landing?       | N/A  |      |                             |      |  |  |
| N/A                                     | Gutter Ponding?       | N/A  | N/A  | Gutter Slope (%)            | N/A  |  |  |
| N/A                                     | Gutter Lip Ht (in)    | N/A  | N/A  | Gutter X Slope (%)          | N/A  |  |  |
| N/A                                     | Painted X Walk1?      | Yes  | N/A  | Painted X Walk2?            | N/A  |  |  |
|                                         | X Walk 1 Direction    | То Е |      | X Walk 2 Direction          | N/A  |  |  |
| N/A                                     | X Walk 1 Width (in)   | 97.0 | N/A  | X Walk 2 Width (in)         | N/A  |  |  |
|                                         | X Walk 1 Slope (%)    | 4.2  |      | X Walk 2 Slope (%)          | N/A  |  |  |
|                                         | X Walk 1 X Slope (%)  | 1.8  |      | X Walk 2 X Slope (%)        | N/A  |  |  |
| N/A                                     | Ramp inside XWalk1?   | Yes  | N/A  | Ramp inside XWalk2?         | N/A  |  |  |
|                                         | Road Slope (%)        | N/A  | N/A  | Clear Space?                | N/A  |  |  |
|                                         | Road X Slope (%)      | N/A  | N/A  | Clear Space to XWalk (in)   | N/A  |  |  |
| N/A                                     | Any Obstructions?     | N/A  | N/A  | Storm Grate/Utility Hazard? | N/A  |  |  |
|                                         | Obstruction Type      |      |      | Storm Grate/Utility Type    |      |  |  |
|                                         |                       | N/A  |      |                             | N/A  |  |  |
|                                         |                       |      | Yes  | Surface Condition? (G/P)    | Good |  |  |