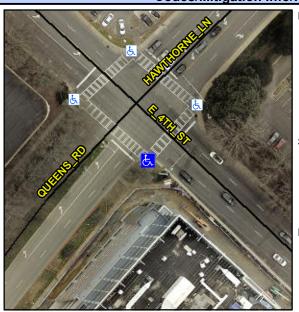

## **Access Compliance Report Public Rights-of-Way** (Curb Ramps)

11.2

Intersection ID: 14093 Main Street: E 4TH ST **Cross Street: HAWTHORNE LN** Location: ADA ID: 453D60DE0F91 Ramp Type: BlendTrans1 Initial Pass/Fail: Fail **Overall Compliance: No** Severity Score: 21.25

## Field Measurements/Component Compliance

Street 1 Name E 4TH ST Stop Condition-Street 1 Signal Street 2 Name **HAWTHORNE LN** Stop Condition-Street 2 Signal Possible Solutions: Remove & Replace Curb Ramp With Two New Directional Ramps or Equivalent. Surveyor Notes: N/A PROW/ADA: Not Found, R304.5.1, R304.5.3