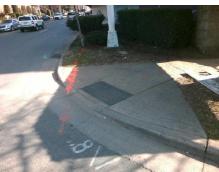

## Field Measurements/Component Compliance

Street 1 Name E 4TH ST Stop Condition-Street 1 Signal Street 2 Name **HAWTHORNE LN** Stop Condition-Street 2 Signal Possible Solutions: Remove & Replace Curb Ramp With Two New Directional Ramps or Equivalent. Surveyor Notes: N/A PROW/ADA: Not Found, R304.5.1, R304.5.3

Total Cost: 3200.00

|    | Compl | iance Description     | Data  | Data Compliance Description |                             | Data  |
|----|-------|-----------------------|-------|-----------------------------|-----------------------------|-------|
|    | N/A   | Ramp Length (in)      | 86.0  | Yes                         | BlendTrans Slope (%)        | 3.4   |
|    | No    | Ramp Width (in)       | 44.0  | No                          | BlendTrans XSlope (%)       | 6.0   |
|    | N/A   | Flare Type LT         | N/A   | N/A                         | Flare Type RT               | N/A   |
|    | N/A   | Flare Slope LT (%)    | N/A   | N/A                         | Flare Slope RT (%)          | N/A   |
|    | N/A   | Flare Traversable LT? | N/A   | N/A                         | Flare Traversable RT?       | N/A   |
|    | N/A   | Landing Length (in)   | N/A   | N/A                         | DWS Provided?               | N/A   |
|    | N/A   | Landing Width (in)    | N/A   | N/A                         | DWS Contrast?               | N/A   |
|    | N/A   | Landing Slope (%)     | N/A   | N/A                         | DWS Length (in)             | N/A   |
|    | N/A   | Landing X Slope (%)   | N/A   | N/A                         | DWS Full Width?             | N/A   |
|    | N/A   | Landing Curb? (Y/N)   | N/A   | N/A                         | DWS Offset (in)             | N/A   |
|    | N/A   | Shared Landing?       | N/A   |                             |                             |       |
|    | N/A   | Gutter Ponding?       | N/A   | N/A                         | Gutter Slope (%)            | N/A   |
|    | N/A   | Gutter Lip Ht (in)    | 1.0   | N/A                         | Gutter X Slope (%)          | N/A   |
|    | N/A   | Painted X Walk1?      | Yes   | N/A                         | Painted X Walk2?            | Yes   |
|    |       | X Walk 1 Direction    | To NE |                             | X Walk 2 Direction          | To NW |
|    |       | X Walk 1 Width (in)   | 112.0 |                             | X Walk 2 Width (in)         | 110.0 |
|    |       | X Walk 1 Slope (%)    | 3.8   |                             | X Walk 2 Slope (%)          | 1.9   |
|    |       | X Walk 1 X Slope (%)  | 1.2   |                             | X Walk 2 X Slope (%)        | 3.2   |
|    | N/A   | Ramp inside XWalk1?   | Yes   | N/A                         | Ramp inside XWalk2?         | Yes   |
|    |       | Road Slope (%)        | 3.7   |                             | Clear Space?                | N/A   |
|    |       | Road X Slope (%)      | 1.7   | N/A                         | Clear Space to XWalk (in)   | N/A   |
|    | N/A   | Any Obstructions?     | N/A   | N/A                         | Storm Grate/Utility Hazard? | N/A   |
|    |       | Obstruction Type      |       |                             | Storm Grate/Utility Type    |       |
|    |       |                       | N/A   |                             |                             | N/A   |
|    |       |                       |       | Yes                         | Surface Condition? (G/P)    | Good  |
| A. |       |                       |       | No                          | Curb Slope (%)              | 11.2  |
|    |       |                       |       |                             |                             |       |