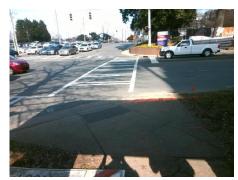

## Field Measurements/Component Compliance

Street 1 Name E 4TH ST Stop Condition-Street 1 Signal Street 2 Name **HAWTHORNE LN** Stop Condition-Street 2 Signal Possible Solutions: Remove & Replace Curb Ramp With Two New Directional Ramps or Equivalent. Surveyor Notes: N/A PROW/ADA: Not Found, R304.5.1, R304.5.3

Total Cost: 3200.00

|    | Compl | iance Description     | Data  | Data Compliance Description |                             | Data  |
|----|-------|-----------------------|-------|-----------------------------|-----------------------------|-------|
|    | N/A   | Ramp Length (in)      | 86.0  | Yes                         | BlendTrans Slope (%)        | 3.4   |
|    | No    | Ramp Width (in)       | 44.0  | No                          | BlendTrans XSlope (%)       | 6.0   |
|    | N/A   | Flare Type LT         | N/A   | N/A                         | Flare Type RT               | N/A   |
|    | N/A   | Flare Slope LT (%)    | N/A   | N/A                         | Flare Slope RT (%)          | N/A   |
|    | N/A   | Flare Traversable LT? | N/A   | N/A                         | Flare Traversable RT?       | N/A   |
|    | N/A   | Landing Length (in)   | N/A   | N/A                         | DWS Provided?               | N/A   |
|    | N/A   | Landing Width (in)    | N/A   | N/A                         | DWS Contrast?               | N/A   |
|    | N/A   | Landing Slope (%)     | N/A   | N/A                         | DWS Length (in)             | N/A   |
|    | N/A   | Landing X Slope (%)   | N/A   | N/A                         | DWS Full Width?             | N/A   |
|    | N/A   | Landing Curb? (Y/N)   | N/A   | N/A                         | DWS Offset (in)             | N/A   |
|    | N/A   | Shared Landing?       | N/A   |                             |                             |       |
|    | N/A   | Gutter Ponding?       | N/A   | N/A                         | Gutter Slope (%)            | N/A   |
|    | N/A   | Gutter Lip Ht (in)    | 1.0   | N/A                         | Gutter X Slope (%)          | N/A   |
|    | N/A   | Painted X Walk1?      | Yes   | N/A                         | Painted X Walk2?            | Yes   |
|    |       | X Walk 1 Direction    | To NE |                             | X Walk 2 Direction          | To NW |
|    |       | X Walk 1 Width (in)   | 112.0 |                             | X Walk 2 Width (in)         | 110.0 |
|    |       | X Walk 1 Slope (%)    | 3.8   |                             | X Walk 2 Slope (%)          | 1.9   |
|    |       | X Walk 1 X Slope (%)  | 1.2   |                             | X Walk 2 X Slope (%)        | 3.2   |
|    | N/A   | Ramp inside XWalk1?   | Yes   | N/A                         | Ramp inside XWalk2?         | Yes   |
|    |       | Road Slope (%)        | 3.7   |                             | Clear Space?                | N/A   |
|    |       | Road X Slope (%)      | 1.7   | N/A                         | Clear Space to XWalk (in)   | N/A   |
|    | N/A   | Any Obstructions?     | N/A   | N/A                         | Storm Grate/Utility Hazard? | N/A   |
|    |       | Obstruction Type      |       |                             | Storm Grate/Utility Type    |       |
|    |       |                       | N/A   |                             |                             | N/A   |
|    |       |                       |       | Yes                         | Surface Condition? (G/P)    | Good  |
| A. |       |                       |       | No                          | Curb Slope (%)              | 11.2  |
|    |       |                       |       |                             |                             |       |