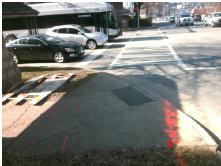

## Field Measurements/Component Compliance

Street 1 Name E 4TH ST Stop Condition-Street 1 Signal Street 2 Name **HAWTHORNE LN** Stop Condition-Street 2 Signal Possible Solutions: Remove & Replace Curb Ramp With Two New Directional Ramps or Equivalent. Surveyor Notes: N/A PROW/ADA: Not Found, R304.5.1, R304.5.3

Total Cost: 3200.00

|    | Compl | iance Description     | Data  | Data Compliance Description |                             | Data  |
|----|-------|-----------------------|-------|-----------------------------|-----------------------------|-------|
|    | N/A   | Ramp Length (in)      | 86.0  | Yes                         | BlendTrans Slope (%)        | 3.4   |
|    | No    | Ramp Width (in)       | 44.0  | No                          | BlendTrans XSlope (%)       | 6.0   |
|    | N/A   | Flare Type LT         | N/A   | N/A                         | Flare Type RT               | N/A   |
|    | N/A   | Flare Slope LT (%)    | N/A   | N/A                         | Flare Slope RT (%)          | N/A   |
|    | N/A   | Flare Traversable LT? | N/A   | N/A                         | Flare Traversable RT?       | N/A   |
|    | N/A   | Landing Length (in)   | N/A   | N/A                         | DWS Provided?               | N/A   |
|    | N/A   | Landing Width (in)    | N/A   | N/A                         | DWS Contrast?               | N/A   |
|    | N/A   | Landing Slope (%)     | N/A   | N/A                         | DWS Length (in)             | N/A   |
|    | N/A   | Landing X Slope (%)   | N/A   | N/A                         | DWS Full Width?             | N/A   |
|    | N/A   | Landing Curb? (Y/N)   | N/A   | N/A                         | DWS Offset (in)             | N/A   |
|    | N/A   | Shared Landing?       | N/A   |                             |                             |       |
|    | N/A   | Gutter Ponding?       | N/A   | N/A                         | Gutter Slope (%)            | N/A   |
|    | N/A   | Gutter Lip Ht (in)    | 1.0   | N/A                         | Gutter X Slope (%)          | N/A   |
|    | N/A   | Painted X Walk1?      | Yes   | N/A                         | Painted X Walk2?            | Yes   |
|    |       | X Walk 1 Direction    | To NE |                             | X Walk 2 Direction          | To NW |
|    |       | X Walk 1 Width (in)   | 112.0 |                             | X Walk 2 Width (in)         | 110.0 |
|    |       | X Walk 1 Slope (%)    | 3.8   |                             | X Walk 2 Slope (%)          | 1.9   |
|    |       | X Walk 1 X Slope (%)  | 1.2   |                             | X Walk 2 X Slope (%)        | 3.2   |
|    | N/A   | Ramp inside XWalk1?   | Yes   | N/A                         | Ramp inside XWalk2?         | Yes   |
|    |       | Road Slope (%)        | 3.7   |                             | Clear Space?                | N/A   |
|    |       | Road X Slope (%)      | 1.7   | N/A                         | Clear Space to XWalk (in)   | N/A   |
|    | N/A   | Any Obstructions?     | N/A   | N/A                         | Storm Grate/Utility Hazard? | N/A   |
|    |       | Obstruction Type      |       |                             | Storm Grate/Utility Type    |       |
|    |       |                       | N/A   |                             |                             | N/A   |
|    |       |                       |       | Yes                         | Surface Condition? (G/P)    | Good  |
| A. |       |                       |       | No                          | Curb Slope (%)              | 11.2  |
|    |       |                       |       |                             |                             |       |