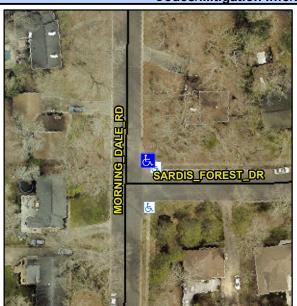

## **Access Compliance Report Public Rights-of-Way** (Curb Ramps)

Data

Intersection ID: 22144 Main Street: MORNING DALE RD **Cross Street: SARDIS FOREST DR** Location: NE **Overall Compliance: No Severity Score:** 12.5 ADA ID: 4541603CC593 Ramp Type: Perp Initial Pass/Fail: Fail