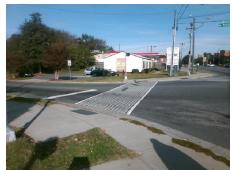

Good

Surface Condition? (G/P)

Intersection ID: 7885Main Street:MONTANA\_DRCross Street:BEATTIES\_FORD\_RDLocation:SWADA ID: 45424CEDA126Ramp Type:PerpInitial Pass/Fail:FailOverall Compliance:NoSeverity Score:13.75

| Possible Solutions:      |       |         | Compliance Description |                       | Data  | Compli | Compliance Description      |  |
|--------------------------|-------|---------|------------------------|-----------------------|-------|--------|-----------------------------|--|
| Remove & Replace Entire  | Ram   | p.      | N/A                    | Ramp Length (in)      | 37.0  | No     | Ramp Slope (%)              |  |
| •                        |       | •       | Yes                    | Ramp Width (in)       | 48.0  | No     | Ramp XSlope (%)             |  |
|                          |       |         | N/A                    | Flare Type LT         | N/A   | N/A    | Flare Type RT               |  |
|                          |       |         | N/A                    | Flare Slope LT (%)    | N/A   | N/A    | Flare Slope RT (%)          |  |
|                          |       |         | N/A                    | Flare Traversable LT? | N/A   | N/A    | Flare Traversable RT?       |  |
|                          |       |         | N/A                    | Landing Length (in)   | N/A   | N/A    | DWS Provided?               |  |
| Surveyor Notes:          |       |         | N/A                    | Landing Width (in)    | N/A   | N/A    | DWS Contrast?               |  |
| N/A                      |       |         | N/A                    | Landing Slope (%)     | N/A   | N/A    | DWS Length (in)             |  |
|                          |       |         | N/A                    | Landing X Slope (%)   | N/A   | N/A    | DWS Full Width?             |  |
|                          |       |         | N/A                    | Landing Curb? (Y/N)   | N/A   | N/A    | DWS Offset (in)             |  |
|                          |       |         | N/A                    | Shared Landing?       | N/A   |        |                             |  |
| PROW/ADA:                |       |         | N/A                    | Gutter Ponding?       | N/A   | N/A    | Gutter Slope (%)            |  |
| Not Found, R304.2.2, R30 | 4.5.3 |         | N/A                    | Gutter Lip Ht (in)    | N/A   | N/A    | Gutter X Slope (%)          |  |
|                          |       |         | N/A                    | Painted X Walk1?      | Yes   | N/A    | Painted X Walk2?            |  |
|                          |       |         |                        | X Walk 1 Direction    | To N  |        | X Walk 2 Direction          |  |
|                          |       |         | N/A                    | X Walk 1 Width (in)   | 120.5 | N/A    | X Walk 2 Width (in)         |  |
|                          |       |         |                        | X Walk 1 Slope (%)    | 1.1   |        | X Walk 2 Slope (%)          |  |
|                          |       |         |                        | X Walk 1 X Slope (%)  | 2.4   |        | X Walk 2 X Slope (%)        |  |
|                          |       |         | N/A                    | Ramp inside XWalk1?   | Yes   | N/A    | Ramp inside XWalk2?         |  |
|                          |       |         |                        | Road Slope (%)        | N/A   | N/A    | Clear Space?                |  |
|                          |       |         |                        | Road X Slope (%)      | N/A   | N/A    | Clear Space to XWalk (in)   |  |
|                          |       |         | N/A                    | Any Obstructions?     | N/A   | N/A    | Storm Grate/Utility Hazard? |  |
| Total Cost:              | \$    | 1850.00 |                        | Obstruction Type      |       |        | Storm Grate/Utility Type    |  |
|                          |       |         |                        |                       |       |        |                             |  |