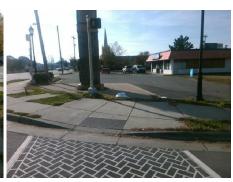

Good

Surface Condition? (G/P)

Intersection ID: 7885Main Street:MONTANA\_DRCross Street:BEATTIES\_FORD\_RDLocation:SWADA ID: 45424CEDA126Ramp Type:PerpInitial Pass/Fail:FailOverall Compliance:NoSeverity Score:13.75

| Possible Solutions:      |       |         | Compliance Description |                       | Data  | Compli | Compliance Description      |  |
|--------------------------|-------|---------|------------------------|-----------------------|-------|--------|-----------------------------|--|
| Remove & Replace Entire  | Ram   | p.      | N/A                    | Ramp Length (in)      | 37.0  | No     | Ramp Slope (%)              |  |
| •                        |       | •       | Yes                    | Ramp Width (in)       | 48.0  | No     | Ramp XSlope (%)             |  |
|                          |       |         | N/A                    | Flare Type LT         | N/A   | N/A    | Flare Type RT               |  |
|                          |       |         | N/A                    | Flare Slope LT (%)    | N/A   | N/A    | Flare Slope RT (%)          |  |
|                          |       |         | N/A                    | Flare Traversable LT? | N/A   | N/A    | Flare Traversable RT?       |  |
|                          |       |         | N/A                    | Landing Length (in)   | N/A   | N/A    | DWS Provided?               |  |
| Surveyor Notes:          |       |         | N/A                    | Landing Width (in)    | N/A   | N/A    | DWS Contrast?               |  |
| N/A                      |       |         | N/A                    | Landing Slope (%)     | N/A   | N/A    | DWS Length (in)             |  |
|                          |       |         | N/A                    | Landing X Slope (%)   | N/A   | N/A    | DWS Full Width?             |  |
|                          |       |         | N/A                    | Landing Curb? (Y/N)   | N/A   | N/A    | DWS Offset (in)             |  |
|                          |       |         | N/A                    | Shared Landing?       | N/A   |        |                             |  |
| PROW/ADA:                |       |         | N/A                    | Gutter Ponding?       | N/A   | N/A    | Gutter Slope (%)            |  |
| Not Found, R304.2.2, R30 | 4.5.3 |         | N/A                    | Gutter Lip Ht (in)    | N/A   | N/A    | Gutter X Slope (%)          |  |
|                          |       |         | N/A                    | Painted X Walk1?      | Yes   | N/A    | Painted X Walk2?            |  |
|                          |       |         |                        | X Walk 1 Direction    | To N  |        | X Walk 2 Direction          |  |
|                          |       |         | N/A                    | X Walk 1 Width (in)   | 120.5 | N/A    | X Walk 2 Width (in)         |  |
|                          |       |         |                        | X Walk 1 Slope (%)    | 1.1   |        | X Walk 2 Slope (%)          |  |
|                          |       |         |                        | X Walk 1 X Slope (%)  | 2.4   |        | X Walk 2 X Slope (%)        |  |
|                          |       |         | N/A                    | Ramp inside XWalk1?   | Yes   | N/A    | Ramp inside XWalk2?         |  |
|                          |       |         |                        | Road Slope (%)        | N/A   | N/A    | Clear Space?                |  |
|                          |       |         |                        | Road X Slope (%)      | N/A   | N/A    | Clear Space to XWalk (in)   |  |
|                          |       |         | N/A                    | Any Obstructions?     | N/A   | N/A    | Storm Grate/Utility Hazard? |  |
| Total Cost:              | \$    | 1850.00 |                        | Obstruction Type      |       |        | Storm Grate/Utility Type    |  |
|                          |       |         |                        |                       |       |        |                             |  |