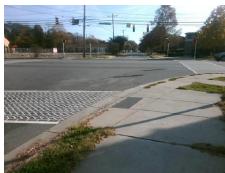

Good

Surface Condition? (G/P)

Intersection ID: 7885Main Street:MONTANA\_DRCross Street:BEATTIES\_FORD\_RDLocation:SWADA ID: 45424CEDA126Ramp Type:PerpInitial Pass/Fail:FailOverall Compliance:NoSeverity Score:13.75

| Possible Solutions:      |       |         | Compliance Description |                       | Data  | Compli | Compliance Description      |  |
|--------------------------|-------|---------|------------------------|-----------------------|-------|--------|-----------------------------|--|
| Remove & Replace Entire  | Ram   | p.      | N/A                    | Ramp Length (in)      | 37.0  | No     | Ramp Slope (%)              |  |
| •                        |       | •       | Yes                    | Ramp Width (in)       | 48.0  | No     | Ramp XSlope (%)             |  |
|                          |       |         | N/A                    | Flare Type LT         | N/A   | N/A    | Flare Type RT               |  |
|                          |       |         | N/A                    | Flare Slope LT (%)    | N/A   | N/A    | Flare Slope RT (%)          |  |
|                          |       |         | N/A                    | Flare Traversable LT? | N/A   | N/A    | Flare Traversable RT?       |  |
|                          |       |         | N/A                    | Landing Length (in)   | N/A   | N/A    | DWS Provided?               |  |
| Surveyor Notes:          |       |         | N/A                    | Landing Width (in)    | N/A   | N/A    | DWS Contrast?               |  |
| N/A                      |       |         | N/A                    | Landing Slope (%)     | N/A   | N/A    | DWS Length (in)             |  |
|                          |       |         | N/A                    | Landing X Slope (%)   | N/A   | N/A    | DWS Full Width?             |  |
|                          |       |         | N/A                    | Landing Curb? (Y/N)   | N/A   | N/A    | DWS Offset (in)             |  |
|                          |       |         | N/A                    | Shared Landing?       | N/A   |        |                             |  |
| PROW/ADA:                |       |         | N/A                    | Gutter Ponding?       | N/A   | N/A    | Gutter Slope (%)            |  |
| Not Found, R304.2.2, R30 | 4.5.3 |         | N/A                    | Gutter Lip Ht (in)    | N/A   | N/A    | Gutter X Slope (%)          |  |
|                          |       |         | N/A                    | Painted X Walk1?      | Yes   | N/A    | Painted X Walk2?            |  |
|                          |       |         |                        | X Walk 1 Direction    | To N  |        | X Walk 2 Direction          |  |
|                          |       |         | N/A                    | X Walk 1 Width (in)   | 120.5 | N/A    | X Walk 2 Width (in)         |  |
|                          |       |         |                        | X Walk 1 Slope (%)    | 1.1   |        | X Walk 2 Slope (%)          |  |
|                          |       |         |                        | X Walk 1 X Slope (%)  | 2.4   |        | X Walk 2 X Slope (%)        |  |
|                          |       |         | N/A                    | Ramp inside XWalk1?   | Yes   | N/A    | Ramp inside XWalk2?         |  |
|                          |       |         |                        | Road Slope (%)        | N/A   | N/A    | Clear Space?                |  |
|                          |       |         |                        | Road X Slope (%)      | N/A   | N/A    | Clear Space to XWalk (in)   |  |
|                          |       |         | N/A                    | Any Obstructions?     | N/A   | N/A    | Storm Grate/Utility Hazard? |  |
| Total Cost:              | \$    | 1850.00 |                        | Obstruction Type      |       |        | Storm Grate/Utility Type    |  |
|                          |       |         |                        |                       |       |        |                             |  |