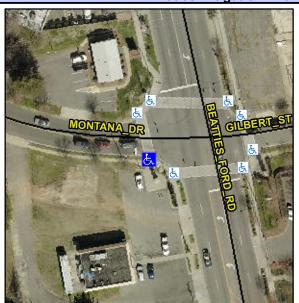

Good

Surface Condition? (G/P)

Intersection ID: 7885Main Street:MONTANA\_DRCross Street:BEATTIES\_FORD\_RDLocation:SWADA ID: 45424CEDA126Ramp Type:PerpInitial Pass/Fail:FailOverall Compliance:NoSeverity Score:13.75

## Field Measurements/Component Compliance

| Street 1 Name           | MONTANA DR |
|-------------------------|------------|
| Stop Condition-Street 2 | Signal     |
| Street 2 Name           | N/A        |
| Stop Condition-Street 1 | N/A        |