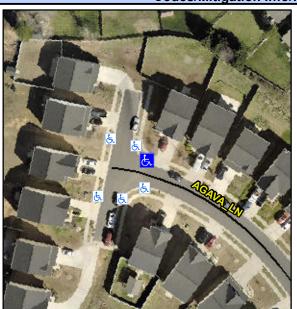

## **Access Compliance Report Public Rights-of-Way** (Curb Ramps)

Intersection ID: 10018631 Main Street: AGAVA\_LN Cross Street: N/A Location: Е **Overall Compliance: No ADA ID: 45436CEFD39D** Ramp Type: Perp Initial Pass/Fail: Pass **Severity Score:** 

**Codes/Mitigation Info/Possible Solution** 

Street 1 Name **AGAVA LN** Stop Condition-Street 2 None Street 2 Name N/A Stop Condition-Street 1 N/A

| C33IDIC COIGLIOII                                                       |  |  |  |  |  |
|-------------------------------------------------------------------------|--|--|--|--|--|
| Possible Solutions:                                                     |  |  |  |  |  |
| Remove & Replace Entire Ramp.                                           |  |  |  |  |  |
|                                                                         |  |  |  |  |  |
|                                                                         |  |  |  |  |  |
|                                                                         |  |  |  |  |  |
|                                                                         |  |  |  |  |  |
|                                                                         |  |  |  |  |  |
| Surveyor Notes:                                                         |  |  |  |  |  |
| N/A                                                                     |  |  |  |  |  |
|                                                                         |  |  |  |  |  |
|                                                                         |  |  |  |  |  |
| PROW/ADA:                                                               |  |  |  |  |  |
|                                                                         |  |  |  |  |  |
| Not Found, R304.2.1, R304.2.2-Perp,<br>R304.3.2-Para, R304.5.3, R305.2, |  |  |  |  |  |
| R302.7                                                                  |  |  |  |  |  |
|                                                                         |  |  |  |  |  |
|                                                                         |  |  |  |  |  |
|                                                                         |  |  |  |  |  |
|                                                                         |  |  |  |  |  |