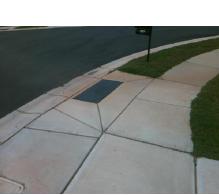

## **Access Compliance Report Public Rights-of-Way** (Curb Ramps)

Intersection ID: 10018631 Main Street: AGAVA\_LN Cross Street: N/A Location: Е **Overall Compliance: No ADA ID: 45436CEFD39D** Ramp Type: Perp Initial Pass/Fail: Pass **Severity Score:** 

**Codes/Mitigation Info/Possible Solution** 

Street 1 Name **AGAVA LN** Stop Condition-Street 2 None Street 2 Name N/A Stop Condition-Street 1 N/A

| C33IDIC COIGLIOII                                                       |  |  |  |  |  |
|-------------------------------------------------------------------------|--|--|--|--|--|
| Possible Solutions:                                                     |  |  |  |  |  |
| Remove & Replace Entire Ramp.                                           |  |  |  |  |  |
|                                                                         |  |  |  |  |  |
|                                                                         |  |  |  |  |  |
|                                                                         |  |  |  |  |  |
|                                                                         |  |  |  |  |  |
|                                                                         |  |  |  |  |  |
| Surveyor Notes:                                                         |  |  |  |  |  |
| N/A                                                                     |  |  |  |  |  |
|                                                                         |  |  |  |  |  |
|                                                                         |  |  |  |  |  |
| PROW/ADA:                                                               |  |  |  |  |  |
|                                                                         |  |  |  |  |  |
| Not Found, R304.2.1, R304.2.2-Perp,<br>R304.3.2-Para, R304.5.3, R305.2, |  |  |  |  |  |
| R302.7                                                                  |  |  |  |  |  |
|                                                                         |  |  |  |  |  |
|                                                                         |  |  |  |  |  |
|                                                                         |  |  |  |  |  |
|                                                                         |  |  |  |  |  |

| ōtal Cost: | \$<br>1850.00 |
|------------|---------------|
|            |               |

| Field Measurements/Component Compliance |                       |        |      |                             |      |  |
|-----------------------------------------|-----------------------|--------|------|-----------------------------|------|--|
| Comp                                    | liance Description    | Data   | Comp | liance Description          | Data |  |
| N/A                                     | Ramp Length (in)      | 51.0   | Yes  | Ramp Slope (%)              | 7.5  |  |
| Yes                                     | Ramp Width (in)       | 48.0   | Yes  | Ramp XSlope (%)             | 0.9  |  |
| N/A                                     | Flare Type LT         | Sloped | N/A  | Flare Type RT               | N/A  |  |
| N/A                                     | Flare Slope LT (%)    | 5.6    | N/A  | Flare Slope RT (%)          | 6.8  |  |
| N/A                                     | Flare Traversable LT? | No     | N/A  | Flare Traversable RT?       | No   |  |
| No                                      | Landing Length (in)   | 42.5   | Yes  | DWS Provided?               | Yes  |  |
| Yes                                     | Landing Width (in)    | 48.0   | Yes  | DWS Contrast?               | Yes  |  |
| No                                      | Landing Slope (%)     | 3.7    | Yes  | DWS Length (in)             | 24.0 |  |
| No                                      | Landing X Slope (%)   | 3.5    | Yes  | DWS Full Width?             | Yes  |  |
| N/A                                     | Landing Curb? (Y/N)   | No     | No   | DWS Offset (in)             | 4.0  |  |
| N/A                                     | Shared Landing?       | No     |      |                             |      |  |
| No                                      | Gutter Ponding?       | Yes    | Yes  | Gutter Slope (%)            | 2.4  |  |
| Yes                                     | Gutter Lip Ht (in)    | 0.0    | Yes  | Gutter X Slope (%)          | 0.5  |  |
| N/A                                     | Painted X Walk1?      | No     | N/A  | Painted X Walk2?            | N/A  |  |
|                                         | X Walk 1 Direction    | To S   |      | X Walk 2 Direction          | N/A  |  |
| N/A                                     | X Walk 1 Width (in)   | N/A    | N/A  | X Walk 2 Width (in)         | N/A  |  |
|                                         | X Walk 1 Slope (%)    | 0.4    |      | X Walk 2 Slope (%)          | N/A  |  |
|                                         | X Walk 1 X Slope (%)  | 1.8    |      | X Walk 2 X Slope (%)        | N/A  |  |
| N/A                                     | Ramp inside XWalk1?   | N/A    | N/A  | Ramp inside XWalk2?         | N/A  |  |
|                                         | Road Slope (%)        | N/A    | N/A  | Clear Space?                | Yes  |  |
|                                         | Road X Slope (%)      | N/A    | N/A  | Clear Space to XWalk (in)   | N/A  |  |
| Yes                                     | Any Obstructions?     | No     | Yes  | Storm Grate/Utility Hazard? | No   |  |
|                                         | Obstruction Type      |        |      | Storm Grate/Utility Type    |      |  |
|                                         |                       | N/A    |      |                             | N/A  |  |
|                                         |                       |        | Yes  | Surface Condition? (G/P)    | Good |  |