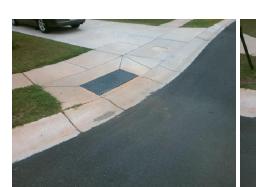

## **Access Compliance Report Public Rights-of-Way** (Curb Ramps)

Intersection ID: 10018631 Main Street: AGAVA\_LN Cross Street: N/A Location: Е **Overall Compliance: No ADA ID: 45436CEFD39D** Ramp Type: Perp Initial Pass/Fail: Pass **Severity Score:** 

**Codes/Mitigation Info/Possible Solution** 

Street 1 Name **AGAVA LN** Stop Condition-Street 2 None Street 2 Name N/A Stop Condition-Street 1 N/A

| C33IDIC COIGLIOII                                                       |  |  |  |  |  |
|-------------------------------------------------------------------------|--|--|--|--|--|
| Possible Solutions:                                                     |  |  |  |  |  |
| Remove & Replace Entire Ramp.                                           |  |  |  |  |  |
|                                                                         |  |  |  |  |  |
|                                                                         |  |  |  |  |  |
|                                                                         |  |  |  |  |  |
|                                                                         |  |  |  |  |  |
|                                                                         |  |  |  |  |  |
| Surveyor Notes:                                                         |  |  |  |  |  |
| N/A                                                                     |  |  |  |  |  |
|                                                                         |  |  |  |  |  |
|                                                                         |  |  |  |  |  |
| PROW/ADA:                                                               |  |  |  |  |  |
|                                                                         |  |  |  |  |  |
| Not Found, R304.2.1, R304.2.2-Perp,<br>R304.3.2-Para, R304.5.3, R305.2, |  |  |  |  |  |
| R302.7                                                                  |  |  |  |  |  |
|                                                                         |  |  |  |  |  |
|                                                                         |  |  |  |  |  |
|                                                                         |  |  |  |  |  |
|                                                                         |  |  |  |  |  |

| ōtal Cost: | \$<br>1850.00 |
|------------|---------------|
|            |               |

| Field Measurements/Component Compliance |                       |        |      |                             |      |  |
|-----------------------------------------|-----------------------|--------|------|-----------------------------|------|--|
| Comp                                    | liance Description    | Data   | Comp | liance Description          | Data |  |
| N/A                                     | Ramp Length (in)      | 51.0   | Yes  | Ramp Slope (%)              | 7.5  |  |
| Yes                                     | Ramp Width (in)       | 48.0   | Yes  | Ramp XSlope (%)             | 0.9  |  |
| N/A                                     | Flare Type LT         | Sloped | N/A  | Flare Type RT               | N/A  |  |
| N/A                                     | Flare Slope LT (%)    | 5.6    | N/A  | Flare Slope RT (%)          | 6.8  |  |
| N/A                                     | Flare Traversable LT? | No     | N/A  | Flare Traversable RT?       | No   |  |
| No                                      | Landing Length (in)   | 42.5   | Yes  | DWS Provided?               | Yes  |  |
| Yes                                     | Landing Width (in)    | 48.0   | Yes  | DWS Contrast?               | Yes  |  |
| No                                      | Landing Slope (%)     | 3.7    | Yes  | DWS Length (in)             | 24.0 |  |
| No                                      | Landing X Slope (%)   | 3.5    | Yes  | DWS Full Width?             | Yes  |  |
| N/A                                     | Landing Curb? (Y/N)   | No     | No   | DWS Offset (in)             | 4.0  |  |
| N/A                                     | Shared Landing?       | No     |      |                             |      |  |
| No                                      | Gutter Ponding?       | Yes    | Yes  | Gutter Slope (%)            | 2.4  |  |
| Yes                                     | Gutter Lip Ht (in)    | 0.0    | Yes  | Gutter X Slope (%)          | 0.5  |  |
| N/A                                     | Painted X Walk1?      | No     | N/A  | Painted X Walk2?            | N/A  |  |
|                                         | X Walk 1 Direction    | To S   |      | X Walk 2 Direction          | N/A  |  |
| N/A                                     | X Walk 1 Width (in)   | N/A    | N/A  | X Walk 2 Width (in)         | N/A  |  |
|                                         | X Walk 1 Slope (%)    | 0.4    |      | X Walk 2 Slope (%)          | N/A  |  |
|                                         | X Walk 1 X Slope (%)  | 1.8    |      | X Walk 2 X Slope (%)        | N/A  |  |
| N/A                                     | Ramp inside XWalk1?   | N/A    | N/A  | Ramp inside XWalk2?         | N/A  |  |
|                                         | Road Slope (%)        | N/A    | N/A  | Clear Space?                | Yes  |  |
|                                         | Road X Slope (%)      | N/A    | N/A  | Clear Space to XWalk (in)   | N/A  |  |
| Yes                                     | Any Obstructions?     | No     | Yes  | Storm Grate/Utility Hazard? | No   |  |
|                                         | Obstruction Type      |        |      | Storm Grate/Utility Type    |      |  |
|                                         |                       | N/A    |      |                             | N/A  |  |
|                                         |                       |        | Yes  | Surface Condition? (G/P)    | Good |  |