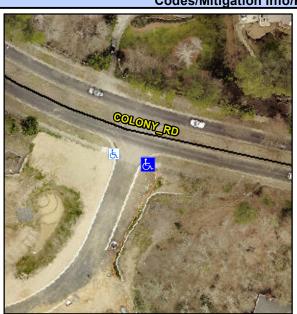

## Access Compliance Report Public Rights-of-Way (Curb Ramps)

Intersection ID: 10023803 Main Street: COLONY\_RD Cross Street: N/A Location: SE

ADA ID: 4543A0D227D9 Ramp Type: PerpDiag Initial Pass/Fail: Fail Overall Compliance: No Severity Score: 13.75

## Field Measurements/Component Compliance

Street 1 Name
Stop Condition-Street 2
Street 2 Name
Stop Condition-Street 1

COLONY RD None ENTRANCE None Possible Solutions:

Remove & Replace Curb Ramp With Two New Directional Ramps or Equivalent.