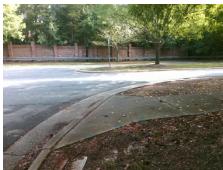

## Field Measurements/Component Compliance

Street 1 Name
Stop Condition-Street 2
Street 2 Name
Stop Condition-Street 1

COLONY RD None ENTRANCE None Possible Solutions:

Remove & Replace Curb Ramp With Two New Directional Ramps or Equivalent.

Surveyor Notes:

N/A

PROW/ADA:

Not Found, R304.2.2, R304.5.3

Total Cost: \$ 3200.00

| Field Measurements/Component Compnance |                        |                       |      |                        |                           |       |
|----------------------------------------|------------------------|-----------------------|------|------------------------|---------------------------|-------|
|                                        | Compliance Description |                       | Data | Compliance Description |                           | Data  |
|                                        | N/A                    | Ramp Length (in)      | 61.0 | No                     | Ramp Slope (%)            | 9.5   |
|                                        | Yes                    | Ramp Width (in)       | 53.0 | No                     | Ramp XSlope (%)           | 2.2   |
|                                        | N/A                    | Flare Type LT         | N/A  | N/A                    | Flare Type RT             | N/A   |
|                                        | N/A                    | Flare Slope LT (%)    | N/A  | N/A                    | Flare Slope RT (%)        | N/A   |
|                                        | N/A                    | Flare Traversable LT? | N/A  | N/A                    | Flare Traversable RT?     | N/A   |
|                                        | N/A                    | Landing Length (in)   | N/A  | N/A                    | DWS Provided?             | N/A   |
|                                        | N/A                    | Landing Width (in)    | N/A  | N/A                    | DWS Contrast?             | N/A   |
|                                        | N/A                    | Landing Slope (%)     | N/A  | N/A                    | DWS Length (in)           | N/A   |
|                                        | N/A                    | Landing X Slope (%)   | N/A  | N/A                    | DWS Full Width?           | N/A   |
|                                        | N/A                    | Landing Curb? (Y/N)   | N/A  | N/A                    | DWS Offset (in)           | N/A   |
|                                        | N/A                    | Shared Landing?       | N/A  |                        |                           |       |
|                                        | N/A                    | Gutter Ponding?       | N/A  | N/A                    | Gutter Slope (%)          | N/A   |
|                                        | N/A                    | Gutter Lip Ht (in)    | N/A  | N/A                    | Gutter X Slope (%)        | N/A   |
|                                        | N/A                    | Painted X Walk1?      | No   | N/A                    | Painted X Walk2?          | No    |
|                                        |                        | X Walk 1 Direction    | To N |                        | X Walk 2 Direction        | To NW |
|                                        | N/A                    | X Walk 1 Width (in)   | N/A  | N/A                    | X Walk 2 Width (in)       | N/A   |
|                                        |                        | X Walk 1 Slope (%)    | 0.5  |                        | X Walk 2 Slope (%)        | 2.8   |
|                                        |                        | X Walk 1 X Slope (%)  | 1.3  |                        | X Walk 2 X Slope (%)      | 0.3   |
|                                        | N/A                    | Ramp inside XWalk1?   | N/A  | N/A                    | Ramp inside XWalk2?       | N/A   |
|                                        |                        | Road Slope (%)        | 1.9  | N/A                    | Clear Space?              | N/A   |
|                                        |                        | Road X Slope (%)      | 2.8  | N/A                    | Clear Space to XWalk (in) | N/A   |
|                                        |                        |                       |      |                        |                           |       |