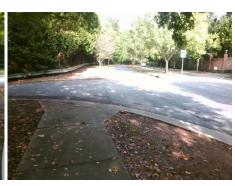

## Field Measurements/Component Compliance

Street 1 Name
Stop Condition-Street 2
Street 2 Name
Stop Condition-Street 1

COLONY RD None ENTRANCE None Possible Solutions:

Remove & Replace Curb Ramp With Two New Directional Ramps or Equivalent.

Surveyor Notes:

N/A

PROW/ADA:

Not Found, R304.2.2, R304.5.3

Total Cost: \$ 3200.00

| Field Measurements/Component Compnance |                        |                       |      |                        |                           |       |
|----------------------------------------|------------------------|-----------------------|------|------------------------|---------------------------|-------|
|                                        | Compliance Description |                       | Data | Compliance Description |                           | Data  |
|                                        | N/A                    | Ramp Length (in)      | 61.0 | No                     | Ramp Slope (%)            | 9.5   |
|                                        | Yes                    | Ramp Width (in)       | 53.0 | No                     | Ramp XSlope (%)           | 2.2   |
|                                        | N/A                    | Flare Type LT         | N/A  | N/A                    | Flare Type RT             | N/A   |
|                                        | N/A                    | Flare Slope LT (%)    | N/A  | N/A                    | Flare Slope RT (%)        | N/A   |
|                                        | N/A                    | Flare Traversable LT? | N/A  | N/A                    | Flare Traversable RT?     | N/A   |
|                                        | N/A                    | Landing Length (in)   | N/A  | N/A                    | DWS Provided?             | N/A   |
|                                        | N/A                    | Landing Width (in)    | N/A  | N/A                    | DWS Contrast?             | N/A   |
|                                        | N/A                    | Landing Slope (%)     | N/A  | N/A                    | DWS Length (in)           | N/A   |
|                                        | N/A                    | Landing X Slope (%)   | N/A  | N/A                    | DWS Full Width?           | N/A   |
|                                        | N/A                    | Landing Curb? (Y/N)   | N/A  | N/A                    | DWS Offset (in)           | N/A   |
|                                        | N/A                    | Shared Landing?       | N/A  |                        |                           |       |
|                                        | N/A                    | Gutter Ponding?       | N/A  | N/A                    | Gutter Slope (%)          | N/A   |
|                                        | N/A                    | Gutter Lip Ht (in)    | N/A  | N/A                    | Gutter X Slope (%)        | N/A   |
|                                        | N/A                    | Painted X Walk1?      | No   | N/A                    | Painted X Walk2?          | No    |
|                                        |                        | X Walk 1 Direction    | To N |                        | X Walk 2 Direction        | To NW |
|                                        | N/A                    | X Walk 1 Width (in)   | N/A  | N/A                    | X Walk 2 Width (in)       | N/A   |
|                                        |                        | X Walk 1 Slope (%)    | 0.5  |                        | X Walk 2 Slope (%)        | 2.8   |
|                                        |                        | X Walk 1 X Slope (%)  | 1.3  |                        | X Walk 2 X Slope (%)      | 0.3   |
|                                        | N/A                    | Ramp inside XWalk1?   | N/A  | N/A                    | Ramp inside XWalk2?       | N/A   |
|                                        |                        | Road Slope (%)        | 1.9  | N/A                    | Clear Space?              | N/A   |
|                                        |                        | Road X Slope (%)      | 2.8  | N/A                    | Clear Space to XWalk (in) | N/A   |
|                                        |                        |                       |      |                        |                           |       |