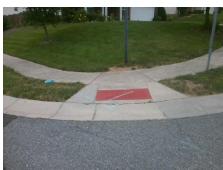

**Codes/Mitigation Info/Possible Solution** 

Street 1 Name Stop Condition-Street 2 Street 2 Name Stop Condition-Street 1

JADE GLEN DR None **SOUTHERN SUGAR DR** StopSign Possible Solutions: Remove & Replace Curb Ramp With **Two New Directional Ramps or** Equivalent. Surveyor Notes: N/A PROW/ADA: Not Found, R304.5.3

Total Cost: 3200.00

| Field Measurements/Component Compliance |                       |      |      |                             |      |
|-----------------------------------------|-----------------------|------|------|-----------------------------|------|
| Compliance Description                  |                       | Data | Comp | liance Description          | Data |
| N/A                                     | Ramp Length (in)      | 49.0 | Yes  | Ramp Slope (%)              | 5.4  |
| Yes                                     | Ramp Width (in)       | 48.0 | No   | Ramp XSlope (%)             | 5.1  |
| N/A                                     | Flare Type LT         | N/A  | N/A  | Flare Type RT               | N/A  |
| N/A                                     | Flare Slope LT (%)    | N/A  | N/A  | Flare Slope RT (%)          | N/A  |
| N/A                                     | Flare Traversable LT? | N/A  | N/A  | Flare Traversable RT?       | N/A  |
| N/A                                     | Landing Length (in)   | N/A  | N/A  | DWS Provided?               | N/A  |
| N/A                                     | Landing Width (in)    | N/A  | N/A  | DWS Contrast?               | N/A  |
| N/A                                     | Landing Slope (%)     | N/A  | N/A  | DWS Length (in)             | N/A  |
| N/A                                     | Landing X Slope (%)   | N/A  | N/A  | DWS Full Width?             | N/A  |
| N/A                                     | Landing Curb? (Y/N)   | N/A  | N/A  | DWS Offset (in)             | N/A  |
| N/A                                     | Shared Landing?       | N/A  |      |                             |      |
| N/A                                     | Gutter Ponding?       | N/A  | N/A  | Gutter Slope (%)            | N/A  |
| N/A                                     | Gutter Lip Ht (in)    | N/A  | N/A  | Gutter X Slope (%)          | N/A  |
| N/A                                     | Painted X Walk1?      | No   | N/A  | Painted X Walk2?            | No   |
|                                         | X Walk 1 Direction    | To N |      | X Walk 2 Direction          | To W |
| N/A                                     | X Walk 1 Width (in)   | N/A  | N/A  | X Walk 2 Width (in)         | N/A  |
|                                         | X Walk 1 Slope (%)    | 2.2  |      | X Walk 2 Slope (%)          | 3.2  |
|                                         | X Walk 1 X Slope (%)  | 3.4  |      | X Walk 2 X Slope (%)        | 2.4  |
| N/A                                     | Ramp inside XWalk1?   | N/A  | N/A  | Ramp inside XWalk2?         | N/A  |
|                                         | Road Slope (%)        | 1.8  | N/A  | Clear Space?                | N/A  |
|                                         | Road X Slope (%)      | 0.0  | N/A  | Clear Space to XWalk (in)   | N/A  |
| N/A                                     | Any Obstructions?     | N/A  | N/A  | Storm Grate/Utility Hazard? | N/A  |
|                                         | Obstruction Type      |      |      | Storm Grate/Utility Type    |      |
|                                         |                       | N/A  |      |                             | N/A  |
|                                         |                       |      | Yes  | Surface Condition? (G/P)    | Good |
| र अपी                                   |                       |      |      |                             |      |