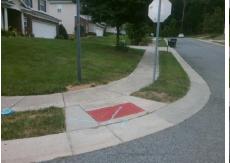

**Codes/Mitigation Info/Possible Solution** 

Street 1 Name Stop Condition-Street 2 Street 2 Name Stop Condition-Street 1

JADE GLEN DR None **SOUTHERN SUGAR DR** StopSign Possible Solutions: Remove & Replace Curb Ramp With **Two New Directional Ramps or** Equivalent. Surveyor Notes: N/A PROW/ADA: Not Found, R304.5.3

Total Cost: 3200.00

| Field Measurements/Component Compliance |                       |      |      |                             |      |
|-----------------------------------------|-----------------------|------|------|-----------------------------|------|
| Compliance Description                  |                       | Data | Comp | liance Description          | Data |
| N/A                                     | Ramp Length (in)      | 49.0 | Yes  | Ramp Slope (%)              | 5.4  |
| Yes                                     | Ramp Width (in)       | 48.0 | No   | Ramp XSlope (%)             | 5.1  |
| N/A                                     | Flare Type LT         | N/A  | N/A  | Flare Type RT               | N/A  |
| N/A                                     | Flare Slope LT (%)    | N/A  | N/A  | Flare Slope RT (%)          | N/A  |
| N/A                                     | Flare Traversable LT? | N/A  | N/A  | Flare Traversable RT?       | N/A  |
| N/A                                     | Landing Length (in)   | N/A  | N/A  | DWS Provided?               | N/A  |
| N/A                                     | Landing Width (in)    | N/A  | N/A  | DWS Contrast?               | N/A  |
| N/A                                     | Landing Slope (%)     | N/A  | N/A  | DWS Length (in)             | N/A  |
| N/A                                     | Landing X Slope (%)   | N/A  | N/A  | DWS Full Width?             | N/A  |
| N/A                                     | Landing Curb? (Y/N)   | N/A  | N/A  | DWS Offset (in)             | N/A  |
| N/A                                     | Shared Landing?       | N/A  |      |                             |      |
| N/A                                     | Gutter Ponding?       | N/A  | N/A  | Gutter Slope (%)            | N/A  |
| N/A                                     | Gutter Lip Ht (in)    | N/A  | N/A  | Gutter X Slope (%)          | N/A  |
| N/A                                     | Painted X Walk1?      | No   | N/A  | Painted X Walk2?            | No   |
|                                         | X Walk 1 Direction    | To N |      | X Walk 2 Direction          | To W |
| N/A                                     | X Walk 1 Width (in)   | N/A  | N/A  | X Walk 2 Width (in)         | N/A  |
|                                         | X Walk 1 Slope (%)    | 2.2  |      | X Walk 2 Slope (%)          | 3.2  |
|                                         | X Walk 1 X Slope (%)  | 3.4  |      | X Walk 2 X Slope (%)        | 2.4  |
| N/A                                     | Ramp inside XWalk1?   | N/A  | N/A  | Ramp inside XWalk2?         | N/A  |
|                                         | Road Slope (%)        | 1.8  | N/A  | Clear Space?                | N/A  |
|                                         | Road X Slope (%)      | 0.0  | N/A  | Clear Space to XWalk (in)   | N/A  |
| N/A                                     | Any Obstructions?     | N/A  | N/A  | Storm Grate/Utility Hazard? | N/A  |
|                                         | Obstruction Type      |      |      | Storm Grate/Utility Type    |      |
|                                         |                       | N/A  |      |                             | N/A  |
|                                         |                       |      | Yes  | Surface Condition? (G/P)    | Good |
| र अपी                                   |                       |      |      |                             |      |