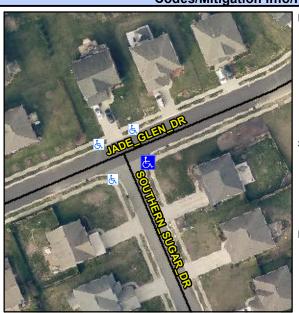

## **Access Compliance Report Public Rights-of-Way** (Curb Ramps)

Intersection ID: 29188 Main Street: JADE GLEN DR Cross Street: SOUTHERN\_SUGAR\_DR Location: SE ADA ID: 4545BA0E6B3F Ramp Type: PerpDiag Initial Pass/Fail: Fail **Overall Compliance: No Severity Score:** 12.5