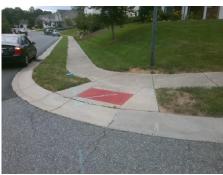

**Codes/Mitigation Info/Possible Solution** 

Street 1 Name Stop Condition-Street 2 Street 2 Name Stop Condition-Street 1

JADE GLEN DR None **SOUTHERN SUGAR DR** StopSign Possible Solutions: Remove & Replace Curb Ramp With **Two New Directional Ramps or** Equivalent. Surveyor Notes: N/A PROW/ADA: Not Found, R304.5.3

Total Cost: 3200.00

| Field Measurements/Component Compliance |                       |      |      |                             |      |
|-----------------------------------------|-----------------------|------|------|-----------------------------|------|
| Compliance Description                  |                       | Data | Comp | liance Description          | Data |
| N/A                                     | Ramp Length (in)      | 49.0 | Yes  | Ramp Slope (%)              | 5.4  |
| Yes                                     | Ramp Width (in)       | 48.0 | No   | Ramp XSlope (%)             | 5.1  |
| N/A                                     | Flare Type LT         | N/A  | N/A  | Flare Type RT               | N/A  |
| N/A                                     | Flare Slope LT (%)    | N/A  | N/A  | Flare Slope RT (%)          | N/A  |
| N/A                                     | Flare Traversable LT? | N/A  | N/A  | Flare Traversable RT?       | N/A  |
| N/A                                     | Landing Length (in)   | N/A  | N/A  | DWS Provided?               | N/A  |
| N/A                                     | Landing Width (in)    | N/A  | N/A  | DWS Contrast?               | N/A  |
| N/A                                     | Landing Slope (%)     | N/A  | N/A  | DWS Length (in)             | N/A  |
| N/A                                     | Landing X Slope (%)   | N/A  | N/A  | DWS Full Width?             | N/A  |
| N/A                                     | Landing Curb? (Y/N)   | N/A  | N/A  | DWS Offset (in)             | N/A  |
| N/A                                     | Shared Landing?       | N/A  |      |                             |      |
| N/A                                     | Gutter Ponding?       | N/A  | N/A  | Gutter Slope (%)            | N/A  |
| N/A                                     | Gutter Lip Ht (in)    | N/A  | N/A  | Gutter X Slope (%)          | N/A  |
| N/A                                     | Painted X Walk1?      | No   | N/A  | Painted X Walk2?            | No   |
|                                         | X Walk 1 Direction    | To N |      | X Walk 2 Direction          | To W |
| N/A                                     | X Walk 1 Width (in)   | N/A  | N/A  | X Walk 2 Width (in)         | N/A  |
|                                         | X Walk 1 Slope (%)    | 2.2  |      | X Walk 2 Slope (%)          | 3.2  |
|                                         | X Walk 1 X Slope (%)  | 3.4  |      | X Walk 2 X Slope (%)        | 2.4  |
| N/A                                     | Ramp inside XWalk1?   | N/A  | N/A  | Ramp inside XWalk2?         | N/A  |
|                                         | Road Slope (%)        | 1.8  | N/A  | Clear Space?                | N/A  |
|                                         | Road X Slope (%)      | 0.0  | N/A  | Clear Space to XWalk (in)   | N/A  |
| N/A                                     | Any Obstructions?     | N/A  | N/A  | Storm Grate/Utility Hazard? | N/A  |
|                                         | Obstruction Type      |      |      | Storm Grate/Utility Type    |      |
|                                         |                       | N/A  |      |                             | N/A  |
|                                         |                       |      | Yes  | Surface Condition? (G/P)    | Good |
| र अपी                                   |                       |      |      |                             |      |