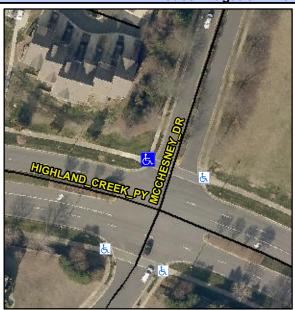

## **Access Compliance Report Public Rights-of-Way** (Curb Ramps)

Intersection ID: 2458 Main Street: HIGHLAND CREEK PY **Cross Street: MCCHESNEY\_DR** Location: ADA ID: 45481E0D15D7 Ramp Type: Perp Initial Pass/Fail: Fail **Overall Compliance: No Severity Score:** 10

**Codes/Mitigation Info/Possible Solution** 

**MCCHESNEY DR** Street 1 Name Stop Condition-Street 2 StopSign Street 2 Name N/A Stop Condition-Street 1 N/A Possible Solutions: Remove & Replace Entire Ramp. Surveyor Notes: N/A PROW/ADA: R304.5.1, R304.5.3