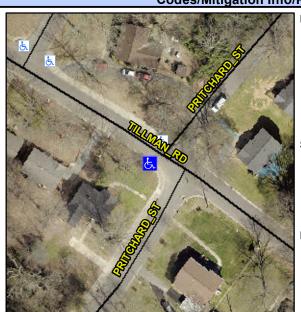

## **Access Compliance Report Public Rights-of-Way** (Curb Ramps)

Intersection ID: 43209 Main Street: PRITCHARD\_ST Cross Street: TILLMAN\_RD Location: **Overall Compliance: No** ADA ID: 454A8D291332 Ramp Type: Perp Initial Pass/Fail: Fail Severity Score: 13.75

**Codes/Mitigation Info/Possible Solution** 

| Street 1 Name           | TILLMAN RD |
|-------------------------|------------|
| Stop Condition-Street 2 | None       |
| Street 2 Name           | N/A        |
| Stop Condition-Street 1 | N/A        |