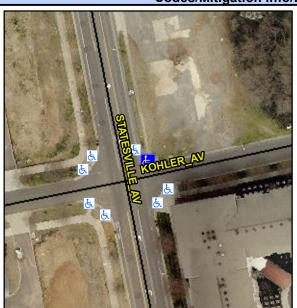

## Access Compliance Report Public Rights-of-Way (Curb Ramps)

Data

Intersection ID: 9489 Main Street: STATESVILLE\_AV Cross Street: KOHLER\_AV Location: NE

ADA ID: 454D1CCB15A2 Ramp Type: Perp Initial Pass/Fail: Fail Overall Compliance: No Severity Score: 21.25

Codes/Mitigation Info/Possible Solution

Field Measurements/Component Compliance

Data Compliance Description

| Street 1 Name           | KOHLER AV |
|-------------------------|-----------|
| Stop Condition-Street 2 | StopSign  |
| Street 2 Name           | N/A       |
| Stop Condition-Street 1 | N/A       |