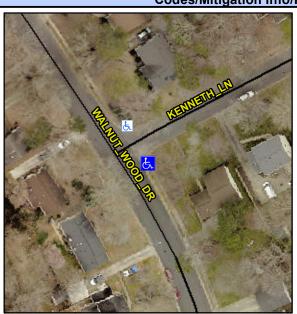

## Access Compliance Report Public Rights-of-Way (Curb Ramps)

N/A

Good

Intersection ID: 17115 Main Street: KENNETH\_LN Cross Street: WALNUT\_WOOD\_DR Location: SE

ADA ID: 454F705EA45C Ramp Type: PerpDiag Initial Pass/Fail: Fail Overall Compliance: No Severity Score: 25

## Field Measurements/Component Compliance

Street 1 Name
Stop Condition-Street 2
Street 2 Name
Stop Condition-Street 1

KENNETH LN StopSign WALNUT WOOD DR None Possible Solutions:

Remove & Replace Curb Ramp With Two New Directional Ramps or Equivalent.