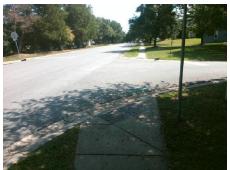

## **Access Compliance Report Public Rights-of-Way** (Curb Ramps)

Intersection ID: 18900 Main Street: CLIFTON MEADOW DR Cross Street: TWIN\_FALLS\_LN Location: SW ADA ID: 45539F1A664F Ramp Type: PerpDiag Initial Pass/Fail: Fail **Overall Compliance: No Severity Score:** 25

**Codes/Mitigation Info/Possible Solution** 

Street 1 Name Stop Condition-Street 2 Street 2 Name Stop Condition-Street 1

**TWIN FALLS LN** StopSign **CLIFTON MEADOW DR** StopSign

Possible Solutions: **Remove & Replace Curb Ramp With Two New Directional Ramps or** Equivalent. Surveyor Notes: N/A PROW/ADA: Not Found, R304.5.3