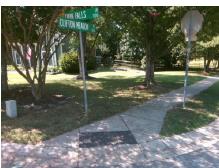

## **Access Compliance Report Public Rights-of-Way** (Curb Ramps)

Intersection ID: 18900 Main Street: CLIFTON MEADOW DR Cross Street: TWIN\_FALLS\_LN Location: SW ADA ID: 45539F1A664F Ramp Type: PerpDiag Initial Pass/Fail: Fail **Overall Compliance: No Severity Score:** 25

**Codes/Mitigation Info/Possible Solution** 

Street 1 Name Stop Condition-Street 2 Street 2 Name Stop Condition-Street 1

**TWIN FALLS LN** StopSign **CLIFTON MEADOW DR** StopSign

Possible Solutions: **Remove & Replace Curb Ramp With Two New Directional Ramps or** Equivalent. Surveyor Notes: N/A PROW/ADA: Not Found, R304.5.3