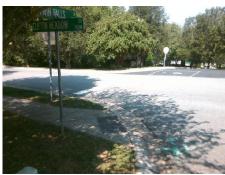

## **Access Compliance Report Public Rights-of-Way** (Curb Ramps)

Intersection ID: 18900 Main Street: CLIFTON MEADOW DR Cross Street: TWIN\_FALLS\_LN Location: SW ADA ID: 45539F1A664F Ramp Type: PerpDiag Initial Pass/Fail: Fail **Overall Compliance: No Severity Score:** 25

**Codes/Mitigation Info/Possible Solution** 

Street 1 Name Stop Condition-Street 2 Street 2 Name Stop Condition-Street 1

**TWIN FALLS LN** StopSign **CLIFTON MEADOW DR** StopSign

Possible Solutions: **Remove & Replace Curb Ramp With Two New Directional Ramps or** Equivalent. Surveyor Notes: N/A PROW/ADA: Not Found, R304.5.3