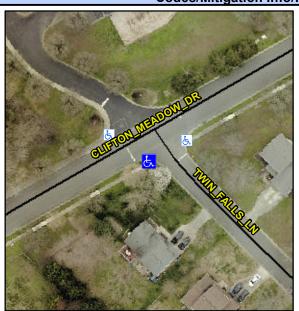

## **Access Compliance Report Public Rights-of-Way** (Curb Ramps)

Intersection ID: 18900 Main Street: CLIFTON MEADOW DR Cross Street: TWIN\_FALLS\_LN Location: SW ADA ID: 45539F1A664F Ramp Type: PerpDiag Initial Pass/Fail: Fail **Overall Compliance: No Severity Score:** 25

**Codes/Mitigation Info/Possible Solution** 

Street 1 Name Stop Condition-Street 2 Street 2 Name Stop Condition-Street 1

**TWIN FALLS LN** StopSign **CLIFTON MEADOW DR** StopSign

Possible Solutions: **Remove & Replace Curb Ramp With Two New Directional Ramps or** Equivalent. Surveyor Notes: N/A PROW/ADA: Not Found, R304.5.3