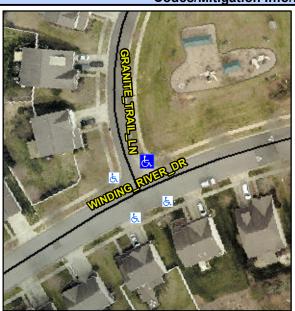

## **Access Compliance Report Public Rights-of-Way** (Curb Ramps)

Intersection ID: 45793 Main Street: WINDING\_RIVER\_DR Cross Street: GRANITE\_TRAIL\_LN Location: NE ADA ID: 455BE9C13D69 Ramp Type: PerpDiag Initial Pass/Fail: Fail **Overall Compliance: No Severity Score:** 8.75

**Codes/Mitigation Info/Possible Solution** 

Street 1 Name Stop Condition-Street 2 Street 2 Name Stop Condition-Street 1

**GRANITE TRAIL LN** StopSign WINDING RIVER DR None

Possible Solutions: **Remove & Replace Curb Ramp With Two New Directional Ramps or** Equivalent. Surveyor Notes: N/A PROW/ADA: Not Found, R304.5.1