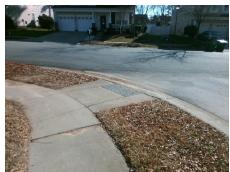

## **Access Compliance Report Public Rights-of-Way** (Curb Ramps)

Intersection ID: 45793 Main Street: WINDING\_RIVER\_DR Cross Street: GRANITE\_TRAIL\_LN Location: NE ADA ID: 455BE9C13D69 Ramp Type: PerpDiag Initial Pass/Fail: Fail **Overall Compliance: No Severity Score:** 8.75

Total Cost: 3200.00

| Field Measurements/Component Compliance |                        |                       |      |                        |       |                         |      |
|-----------------------------------------|------------------------|-----------------------|------|------------------------|-------|-------------------------|------|
|                                         | Compliance Description |                       | Data | Compliance Description |       | Data                    |      |
|                                         | N/A                    | Ramp Length (in)      | 75.0 | Yes                    | Ramp  | Slope (%)               | 6.2  |
|                                         | No                     | Ramp Width (in)       | 47.0 | Yes                    | Ramp  | XSlope (%)              | 1.5  |
|                                         | N/A                    | Flare Type LT         | N/A  | N/A                    | Flare | Type RT                 | N/A  |
|                                         | N/A                    | Flare Slope LT (%)    | N/A  | N/A                    | Flare | Slope RT (%)            | N/A  |
|                                         | N/A                    | Flare Traversable LT? | N/A  | N/A                    | Flare | Traversable RT?         | N/A  |
|                                         | N/A                    | Landing Length (in)   | N/A  | N/A                    | DWS   | Provided?               | N/A  |
|                                         | N/A                    | Landing Width (in)    | N/A  | N/A                    | DWS   | Contrast?               | N/A  |
|                                         | N/A                    | Landing Slope (%)     | N/A  | N/A                    | DWS   | Length (in)             | N/A  |
|                                         | N/A                    | Landing X Slope (%)   | N/A  | N/A                    | DWS   | Full Width?             | N/A  |
|                                         | N/A                    | Landing Curb? (Y/N)   | N/A  | N/A                    | DWS   | Offset (in)             | N/A  |
|                                         | N/A                    | Shared Landing?       | N/A  |                        |       |                         |      |
|                                         | N/A                    | Gutter Ponding?       | N/A  | N/A                    | Gutte | r Slope (%)             | N/A  |
|                                         | N/A                    | Gutter Lip Ht (in)    | N/A  | N/A                    | Gutte | r X Slope (%)           | N/A  |
|                                         | N/A                    | Painted X Walk1?      | No   | N/A                    | Paint | ed X Walk2?             | No   |
|                                         |                        | X Walk 1 Direction    | To W |                        | X Wa  | lk 2 Direction          | To S |
|                                         | N/A                    | X Walk 1 Width (in)   | N/A  | N/A                    | X Wa  | lk 2 Width (in)         | N/A  |
|                                         |                        | X Walk 1 Slope (%)    | 0.8  |                        | X Wa  | lk 2 Slope (%)          | 2.8  |
|                                         |                        | X Walk 1 X Slope (%)  | 2.1  |                        | X Wa  | lk 2 X Slope (%)        | 1.0  |
|                                         | N/A                    | Ramp inside XWalk1?   | N/A  | N/A                    | Ram   | inside XWalk2?          | N/A  |
|                                         |                        | Road Slope (%)        | 0.4  | N/A                    | Clear | Space?                  | N/A  |
|                                         |                        | Road X Slope (%)      | 0.9  | N/A                    | Clear | Space to XWalk (in)     | N/A  |
|                                         | N/A                    | Any Obstructions?     | N/A  | N/A                    | Storn | n Grate/Utility Hazard? | N/A  |
|                                         |                        | Obstruction Type      |      |                        | Storn | n Grate/Utility Type    |      |
|                                         |                        |                       | N/A  |                        |       |                         | N/A  |
|                                         |                        |                       |      | Yes                    | Surfa | ce Condition? (G/P)     | Good |
| 2                                       | A                      |                       |      |                        |       |                         |      |