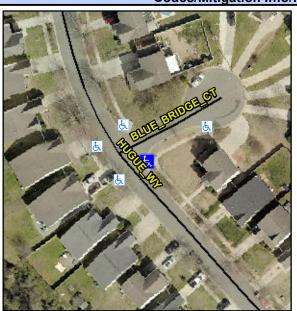

## Access Compliance Report Public Rights-of-Way (Curb Ramps)

Intersection ID: 31591 Main Street: HUGUE\_WY Cross Street: BLUE\_BRIDGE\_CT Location: SE

ADA ID: 45628DD58E47 Ramp Type: PerpDiag Initial Pass/Fail: Fail Overall Compliance: No Severity Score: 12.5

## Field Measurements/Component Compliance

Street 1 Name
Stop Condition-Street 2
Street 2 Name
Stop Condition-Street 1

BLUE RIDGE CT None HUGUE WY StopSign Possible Solutions:

Remove & Replace Curb Ramp With Two New Directional Ramps or Equivalent.