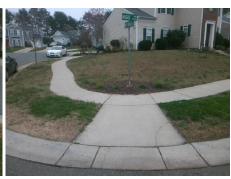

## Field Measurements/Component Compliance

Street 1 Name
Stop Condition-Street 2
Street 2 Name
Stop Condition-Street 1

BLUE RIDGE CT None HUGUE WY StopSign Possible Solutions:

Remove & Replace Curb Ramp With Two New Directional Ramps or Equivalent.

Surveyor Notes:

N/A

PROW/ADA:
Not Found, R304.2.2

E CT None E WY Sign

Total Cost: \$ 3200.00

| Fleid Measurements/Component Compilance |                       |       |                        |                             |       |
|-----------------------------------------|-----------------------|-------|------------------------|-----------------------------|-------|
| Compliance Description                  |                       | Data  | Compliance Description |                             | Data  |
| N/A                                     | Ramp Length (in)      | 81.0  | No                     | Ramp Slope (%)              | 8.4   |
| Yes                                     | Ramp Width (in)       | 67.0  | Yes                    | Ramp XSlope (%)             | 1.0   |
| N/A                                     | Flare Type LT         | N/A   | N/A                    | Flare Type RT               | N/A   |
| N/A                                     | Flare Slope LT (%)    | N/A   | N/A                    | Flare Slope RT (%)          | N/A   |
| N/A                                     | Flare Traversable LT? | N/A   | N/A                    | Flare Traversable RT?       | N/A   |
| N/A                                     | Landing Length (in)   | N/A   | N/A                    | DWS Provided?               | N/A   |
| N/A                                     | Landing Width (in)    | N/A   | N/A                    | DWS Contrast?               | N/A   |
| N/A                                     | Landing Slope (%)     | N/A   | N/A                    | DWS Length (in)             | N/A   |
| N/A                                     | Landing X Slope (%)   | N/A   | N/A                    | DWS Full Width?             | N/A   |
| N/A                                     | Landing Curb? (Y/N)   | N/A   | N/A                    | DWS Offset (in)             | N/A   |
| N/A                                     | Shared Landing?       | N/A   |                        |                             |       |
| N/A                                     | Gutter Ponding?       | N/A   | N/A                    | Gutter Slope (%)            | N/A   |
| N/A                                     | Gutter Lip Ht (in)    | N/A   | N/A                    | Gutter X Slope (%)          | N/A   |
| N/A                                     | Painted X Walk1?      | No    | N/A                    | Painted X Walk2?            | No    |
|                                         | X Walk 1 Direction    | To NW |                        | X Walk 2 Direction          | To SW |
| N/A                                     | X Walk 1 Width (in)   | N/A   | N/A                    | X Walk 2 Width (in)         | N/A   |
|                                         | X Walk 1 Slope (%)    | 1.0   |                        | X Walk 2 Slope (%)          | 0.2   |
|                                         | X Walk 1 X Slope (%)  | 1.0   |                        | X Walk 2 X Slope (%)        | 0.8   |
| N/A                                     | Ramp inside XWalk1?   | N/A   | N/A                    | Ramp inside XWalk2?         | N/A   |
|                                         | Road Slope (%)        | 0.2   | N/A                    | Clear Space?                | N/A   |
|                                         | Road X Slope (%)      | 1.3   | N/A                    | Clear Space to XWalk (in)   | N/A   |
| N/A                                     | Any Obstructions?     | N/A   | N/A                    | Storm Grate/Utility Hazard? | N/A   |
|                                         | Obstruction Type      |       |                        | Storm Grate/Utility Type    |       |
|                                         |                       | N/A   |                        |                             | N/A   |
|                                         |                       |       | Yes                    | Surface Condition? (G/P)    | Good  |