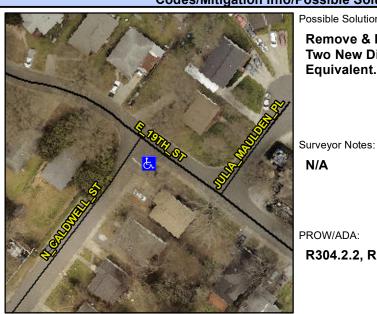

## **Access Compliance Report Public Rights-of-Way** (Curb Ramps)

Intersection ID: 11307 Main Street: E\_19TH\_ST Cross Street: N\_CALDWELL\_ST Location: S ADA ID: 4567E6E161CE Ramp Type: PerpDiag Initial Pass/Fail: Fail **Overall Compliance: No Severity Score:** 50

## Field Measurements/Component Compliance

Street 1 Name Stop Condition-Street 2 Street 2 Name Stop Condition-Street 1

E 19TH ST StopSign **N CALDWELL ST** StopSign

Possible Solutions: Remove & Replace Curb Ramp With Two New Directional Ramps or Equivalent.