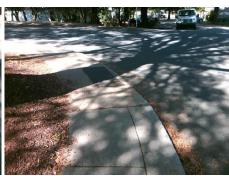

## Field Measurements/Component Compliance

Street 1 Name Stop Condition-Street 2 Street 2 Name Stop Condition-Street 1

E 19TH ST StopSign **N CALDWELL ST** StopSign

Possible Solutions: Remove & Replace Curb Ramp With Two New Directional Ramps or Equivalent.

N/A

PROW/ADA:

R304.2.2, R304.5.3

Total Cost:

3200.00

| Compliance Description |                       | Data  |     | liance Description          | Data  |
|------------------------|-----------------------|-------|-----|-----------------------------|-------|
| N/A                    | Ramp Length (in)      | 53.0  | No  | Ramp Slope (%)              | 15.3  |
| Yes                    | Ramp Width (in)       | 48.0  | No  | Ramp XSlope (%)             | 8.4   |
| N/A                    | Flare Type LT         | N/A   | N/A | Flare Type RT               | N/A   |
| N/A                    | Flare Slope LT (%)    | N/A   | N/A | Flare Slope RT (%)          | N/A   |
| N/A                    | Flare Traversable LT? | N/A   | N/A | Flare Traversable RT?       | N/A   |
| N/A                    | Landing Length (in)   | N/A   | N/A | DWS Provided?               | N/A   |
| N/A                    | Landing Width (in)    | N/A   | N/A | DWS Contrast?               | N/A   |
| N/A                    | Landing Slope (%)     | N/A   | N/A | DWS Length (in)             | N/A   |
| N/A                    | Landing X Slope (%)   | N/A   | N/A | DWS Full Width?             | N/A   |
| N/A                    | Landing Curb? (Y/N)   | N/A   | N/A | DWS Offset (in)             | N/A   |
| N/A                    | Shared Landing?       | N/A   |     |                             |       |
| N/A                    | Gutter Ponding?       | N/A   | N/A | Gutter Slope (%)            | N/A   |
| N/A                    | Gutter Lip Ht (in)    | N/A   | N/A | Gutter X Slope (%)          | N/A   |
| N/A                    | Painted X Walk1?      | No    | N/A | Painted X Walk2?            | No    |
|                        | X Walk 1 Direction    | To NE |     | X Walk 2 Direction          | To NW |
| N/A                    | X Walk 1 Width (in)   | N/A   | N/A | X Walk 2 Width (in)         | N/A   |
|                        | X Walk 1 Slope (%)    | N/A   |     | X Walk 2 Slope (%)          | N/A   |
|                        | X Walk 1 X Slope (%)  | N/A   |     | X Walk 2 X Slope (%)        | N/A   |
| N/A                    | Ramp inside XWalk1?   | N/A   | N/A | Ramp inside XWalk2?         | N/A   |
|                        | Road Slope (%)        | 7.2   | N/A | Clear Space?                | N/A   |
|                        | Road X Slope (%)      | 0.3   | N/A | Clear Space to XWalk (in)   | N/A   |
| N/A                    | Any Obstructions?     | N/A   | N/A | Storm Grate/Utility Hazard? | N/A   |
|                        | Obstruction Type      |       |     | Storm Grate/Utility Type    |       |
|                        |                       | N/A   |     |                             | N/A   |

Yes

Surface Condition? (G/P)

Good