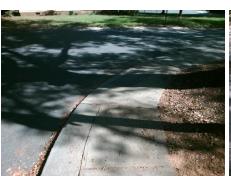

## Field Measurements/Component Compliance

Street 1 Name Stop Condition-Street 2 Street 2 Name Stop Condition-Street 1

E 19TH ST StopSign **N CALDWELL ST** StopSign

Possible Solutions: Remove & Replace Curb Ramp With Two New Directional Ramps or Equivalent.

N/A

PROW/ADA:

R304.2.2, R304.5.3

Total Cost:

3200.00

| Compliance Description |                       | Data  |     | liance Description          | Data  |
|------------------------|-----------------------|-------|-----|-----------------------------|-------|
| N/A                    | Ramp Length (in)      | 53.0  | No  | Ramp Slope (%)              | 15.3  |
| Yes                    | Ramp Width (in)       | 48.0  | No  | Ramp XSlope (%)             | 8.4   |
| N/A                    | Flare Type LT         | N/A   | N/A | Flare Type RT               | N/A   |
| N/A                    | Flare Slope LT (%)    | N/A   | N/A | Flare Slope RT (%)          | N/A   |
| N/A                    | Flare Traversable LT? | N/A   | N/A | Flare Traversable RT?       | N/A   |
| N/A                    | Landing Length (in)   | N/A   | N/A | DWS Provided?               | N/A   |
| N/A                    | Landing Width (in)    | N/A   | N/A | DWS Contrast?               | N/A   |
| N/A                    | Landing Slope (%)     | N/A   | N/A | DWS Length (in)             | N/A   |
| N/A                    | Landing X Slope (%)   | N/A   | N/A | DWS Full Width?             | N/A   |
| N/A                    | Landing Curb? (Y/N)   | N/A   | N/A | DWS Offset (in)             | N/A   |
| N/A                    | Shared Landing?       | N/A   |     |                             |       |
| N/A                    | Gutter Ponding?       | N/A   | N/A | Gutter Slope (%)            | N/A   |
| N/A                    | Gutter Lip Ht (in)    | N/A   | N/A | Gutter X Slope (%)          | N/A   |
| N/A                    | Painted X Walk1?      | No    | N/A | Painted X Walk2?            | No    |
|                        | X Walk 1 Direction    | To NE |     | X Walk 2 Direction          | To NW |
| N/A                    | X Walk 1 Width (in)   | N/A   | N/A | X Walk 2 Width (in)         | N/A   |
|                        | X Walk 1 Slope (%)    | N/A   |     | X Walk 2 Slope (%)          | N/A   |
|                        | X Walk 1 X Slope (%)  | N/A   |     | X Walk 2 X Slope (%)        | N/A   |
| N/A                    | Ramp inside XWalk1?   | N/A   | N/A | Ramp inside XWalk2?         | N/A   |
|                        | Road Slope (%)        | 7.2   | N/A | Clear Space?                | N/A   |
|                        | Road X Slope (%)      | 0.3   | N/A | Clear Space to XWalk (in)   | N/A   |
| N/A                    | Any Obstructions?     | N/A   | N/A | Storm Grate/Utility Hazard? | N/A   |
|                        | Obstruction Type      |       |     | Storm Grate/Utility Type    |       |
|                        |                       | N/A   |     |                             | N/A   |

Yes

Surface Condition? (G/P)

Good