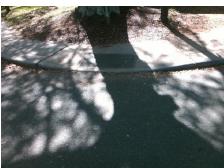

## Field Measurements/Component Compliance

Street 1 Name Stop Condition-Street 2 Street 2 Name Stop Condition-Street 1

E 19TH ST StopSign **N CALDWELL ST** StopSign

Possible Solutions: Remove & Replace Curb Ramp With Two New Directional Ramps or Equivalent.

N/A

PROW/ADA:

R304.2.2, R304.5.3

Total Cost:

3200.00

| Compliance Description |                       | Data  |     | liance Description          | Data  |
|------------------------|-----------------------|-------|-----|-----------------------------|-------|
| N/A                    | Ramp Length (in)      | 53.0  | No  | Ramp Slope (%)              | 15.3  |
| Yes                    | Ramp Width (in)       | 48.0  | No  | Ramp XSlope (%)             | 8.4   |
| N/A                    | Flare Type LT         | N/A   | N/A | Flare Type RT               | N/A   |
| N/A                    | Flare Slope LT (%)    | N/A   | N/A | Flare Slope RT (%)          | N/A   |
| N/A                    | Flare Traversable LT? | N/A   | N/A | Flare Traversable RT?       | N/A   |
| N/A                    | Landing Length (in)   | N/A   | N/A | DWS Provided?               | N/A   |
| N/A                    | Landing Width (in)    | N/A   | N/A | DWS Contrast?               | N/A   |
| N/A                    | Landing Slope (%)     | N/A   | N/A | DWS Length (in)             | N/A   |
| N/A                    | Landing X Slope (%)   | N/A   | N/A | DWS Full Width?             | N/A   |
| N/A                    | Landing Curb? (Y/N)   | N/A   | N/A | DWS Offset (in)             | N/A   |
| N/A                    | Shared Landing?       | N/A   |     |                             |       |
| N/A                    | Gutter Ponding?       | N/A   | N/A | Gutter Slope (%)            | N/A   |
| N/A                    | Gutter Lip Ht (in)    | N/A   | N/A | Gutter X Slope (%)          | N/A   |
| N/A                    | Painted X Walk1?      | No    | N/A | Painted X Walk2?            | No    |
|                        | X Walk 1 Direction    | To NE |     | X Walk 2 Direction          | To NW |
| N/A                    | X Walk 1 Width (in)   | N/A   | N/A | X Walk 2 Width (in)         | N/A   |
|                        | X Walk 1 Slope (%)    | N/A   |     | X Walk 2 Slope (%)          | N/A   |
|                        | X Walk 1 X Slope (%)  | N/A   |     | X Walk 2 X Slope (%)        | N/A   |
| N/A                    | Ramp inside XWalk1?   | N/A   | N/A | Ramp inside XWalk2?         | N/A   |
|                        | Road Slope (%)        | 7.2   | N/A | Clear Space?                | N/A   |
|                        | Road X Slope (%)      | 0.3   | N/A | Clear Space to XWalk (in)   | N/A   |
| N/A                    | Any Obstructions?     | N/A   | N/A | Storm Grate/Utility Hazard? | N/A   |
|                        | Obstruction Type      |       |     | Storm Grate/Utility Type    |       |
|                        |                       | N/A   |     |                             | N/A   |

Yes

Surface Condition? (G/P)

Good