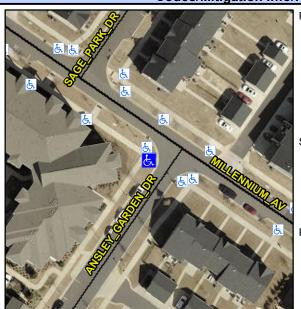

## **Access Compliance Report Public Rights-of-Way** (Curb Ramps)

Intersection ID: N/A Main Street: MILLENNIUM AV Cross Street: ANSLEY GARDEN DR Location: SW **Overall Compliance: No Severity Score:** ADA ID: 457108C487DC Ramp Type: Directional1 Initial Pass/Fail: Fail 1.25