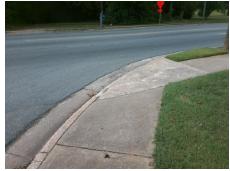

## Field Measurements/Component Compliance

Street 1 Name
Stop Condition-Street 2
Street 2 Name
Stop Condition-Street 1

EASTWAY DR None PEACE ST StopSign Possible Solutions:

Remove & Replace Curb Ramp With Two New Directional Ramps or Equivalent.

Surveyor Notes:

N/A

PROW/ADA:

Not Found, R304.5.1, R304.5.3

Total Cost: \$ 3200.00

| Field Measurements/Component Compnance |                       |       |                        |                             |       |
|----------------------------------------|-----------------------|-------|------------------------|-----------------------------|-------|
| Compliance Description                 |                       | Data  | Compliance Description |                             | Data  |
| N/A                                    | Ramp Length (in)      | 54.0  | Yes                    | Ramp Slope (%)              | 5.2   |
| No                                     | Ramp Width (in)       | 36.0  | No                     | Ramp XSlope (%)             | 5.6   |
| N/A                                    | Flare Type LT         | N/A   | N/A                    | Flare Type RT               | N/A   |
| N/A                                    | Flare Slope LT (%)    | N/A   | N/A                    | Flare Slope RT (%)          | N/A   |
| N/A                                    | Flare Traversable LT? | N/A   | N/A                    | Flare Traversable RT?       | N/A   |
| N/A                                    | Landing Length (in)   | N/A   | N/A                    | DWS Provided?               | N/A   |
| N/A                                    | Landing Width (in)    | N/A   | N/A                    | DWS Contrast?               | N/A   |
| N/A                                    | Landing Slope (%)     | N/A   | N/A                    | DWS Length (in)             | N/A   |
| N/A                                    | Landing X Slope (%)   | N/A   | N/A                    | DWS Full Width?             | N/A   |
| N/A                                    | Landing Curb? (Y/N)   | N/A   | N/A                    | DWS Offset (in)             | N/A   |
| N/A                                    | Shared Landing?       | N/A   |                        |                             |       |
| N/A                                    | Gutter Ponding?       | N/A   | N/A                    | Gutter Slope (%)            | N/A   |
| N/A                                    | Gutter Lip Ht (in)    | N/A   | N/A                    | Gutter X Slope (%)          | N/A   |
| N/A                                    | Painted X Walk1?      | No    | N/A                    | Painted X Walk2?            | No    |
|                                        | X Walk 1 Direction    | To SW |                        | X Walk 2 Direction          | To SE |
| N/A                                    | X Walk 1 Width (in)   | N/A   | N/A                    | X Walk 2 Width (in)         | N/A   |
|                                        | X Walk 1 Slope (%)    | 0.2   |                        | X Walk 2 Slope (%)          | 2.3   |
|                                        | X Walk 1 X Slope (%)  | 1.6   |                        | X Walk 2 X Slope (%)        | 1.0   |
| N/A                                    | Ramp inside XWalk1?   | N/A   | N/A                    | Ramp inside XWalk2?         | N/A   |
|                                        | Road Slope (%)        | 3.3   | N/A                    | Clear Space?                | N/A   |
|                                        | Road X Slope (%)      | 2.4   | N/A                    | Clear Space to XWalk (in)   | N/A   |
| N/A                                    | Any Obstructions?     | N/A   | N/A                    | Storm Grate/Utility Hazard? | N/A   |
|                                        | Obstruction Type      |       |                        | Storm Grate/Utility Type    |       |
|                                        |                       | N/A   |                        |                             | N/A   |
|                                        |                       |       | Yes                    | Surface Condition? (G/P)    | Good  |