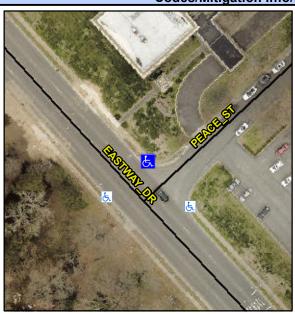

## Access Compliance Report Public Rights-of-Way (Curb Ramps)

Intersection ID: 10908Main Street:EASTWAY\_DRCross Street:PEACE\_STLocation:NEADA ID: 4581CA490756Ramp Type:PerpDiagInitial Pass/Fail:FailOverall Compliance:NoSeverity Score:21.25

## Field Measurements/Component Compliance

Street 1 Name
Stop Condition-Street 2
Street 2 Name
Stop Condition-Street 1

EASTWAY DR None PEACE ST StopSign Possible Solutions:

Remove & Replace Curb Ramp With Two New Directional Ramps or Equivalent.