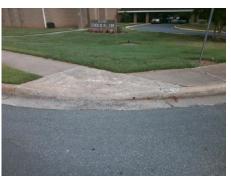

## Field Measurements/Component Compliance

Street 1 Name
Stop Condition-Street 2
Street 2 Name
Stop Condition-Street 1

EASTWAY DR None PEACE ST StopSign Possible Solutions:

Remove & Replace Curb Ramp With Two New Directional Ramps or Equivalent.

Surveyor Notes:

N/A

PROW/ADA:

Not Found, R304.5.1, R304.5.3

Total Cost: \$ 3200.00

| Field Measurements/Component Compnance |                       |       |                        |                             |       |
|----------------------------------------|-----------------------|-------|------------------------|-----------------------------|-------|
| Compliance Description                 |                       | Data  | Compliance Description |                             | Data  |
| N/A                                    | Ramp Length (in)      | 54.0  | Yes                    | Ramp Slope (%)              | 5.2   |
| No                                     | Ramp Width (in)       | 36.0  | No                     | Ramp XSlope (%)             | 5.6   |
| N/A                                    | Flare Type LT         | N/A   | N/A                    | Flare Type RT               | N/A   |
| N/A                                    | Flare Slope LT (%)    | N/A   | N/A                    | Flare Slope RT (%)          | N/A   |
| N/A                                    | Flare Traversable LT? | N/A   | N/A                    | Flare Traversable RT?       | N/A   |
| N/A                                    | Landing Length (in)   | N/A   | N/A                    | DWS Provided?               | N/A   |
| N/A                                    | Landing Width (in)    | N/A   | N/A                    | DWS Contrast?               | N/A   |
| N/A                                    | Landing Slope (%)     | N/A   | N/A                    | DWS Length (in)             | N/A   |
| N/A                                    | Landing X Slope (%)   | N/A   | N/A                    | DWS Full Width?             | N/A   |
| N/A                                    | Landing Curb? (Y/N)   | N/A   | N/A                    | DWS Offset (in)             | N/A   |
| N/A                                    | Shared Landing?       | N/A   |                        |                             |       |
| N/A                                    | Gutter Ponding?       | N/A   | N/A                    | Gutter Slope (%)            | N/A   |
| N/A                                    | Gutter Lip Ht (in)    | N/A   | N/A                    | Gutter X Slope (%)          | N/A   |
| N/A                                    | Painted X Walk1?      | No    | N/A                    | Painted X Walk2?            | No    |
|                                        | X Walk 1 Direction    | To SW |                        | X Walk 2 Direction          | To SE |
| N/A                                    | X Walk 1 Width (in)   | N/A   | N/A                    | X Walk 2 Width (in)         | N/A   |
|                                        | X Walk 1 Slope (%)    | 0.2   |                        | X Walk 2 Slope (%)          | 2.3   |
|                                        | X Walk 1 X Slope (%)  | 1.6   |                        | X Walk 2 X Slope (%)        | 1.0   |
| N/A                                    | Ramp inside XWalk1?   | N/A   | N/A                    | Ramp inside XWalk2?         | N/A   |
|                                        | Road Slope (%)        | 3.3   | N/A                    | Clear Space?                | N/A   |
|                                        | Road X Slope (%)      | 2.4   | N/A                    | Clear Space to XWalk (in)   | N/A   |
| N/A                                    | Any Obstructions?     | N/A   | N/A                    | Storm Grate/Utility Hazard? | N/A   |
|                                        | Obstruction Type      |       |                        | Storm Grate/Utility Type    |       |
|                                        |                       | N/A   |                        |                             | N/A   |
|                                        |                       |       | Yes                    | Surface Condition? (G/P)    | Good  |