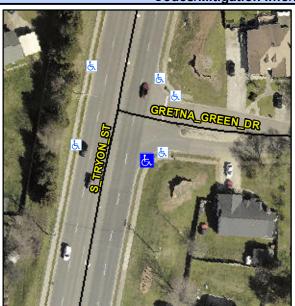

## Access Compliance Report Public Rights-of-Way (Curb Ramps)

Intersection ID: 19402 Main Street: GRETNA\_GREEN\_DR Cross Street: S\_TRYON\_ST Location: SE

ADA ID: 458A3222F83C Ramp Type: Perp Initial Pass/Fail: Fail Overall Compliance: No Severity Score: 25