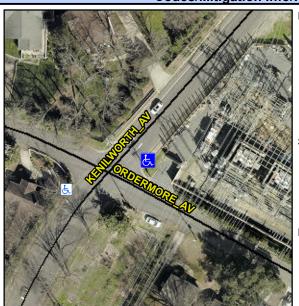

## Access Compliance Report Public Rights-of-Way (Curb Ramps)

Intersection ID: 15568 Main Street: KENILWORTH\_AV Cross Street: ORDERMORE\_AV Location: NE
ADA ID: 458A4CF71D4C Ramp Type: Directional1 Initial Pass/Fail: Fail Overall Compliance: No Severity Score: 33.75