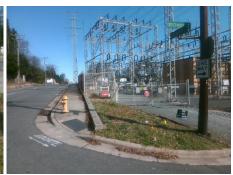

## Access Compliance Report Public Rights-of-Way (Curb Ramps)

Intersection ID: 15568 Main Street: KENILWORTH\_AV Cross Street: ORDERMORE\_AV Location: NE
ADA ID: 458A4CF71D4C Ramp Type: Directional1 Initial Pass/Fail: Fail Overall Compliance: No Severity Score: 33.75

## Field Measurements/Component Compliance

Street 1 Name

ORDERMORE AV
Stop Condition-Street 1
StopSign
Street 2 Name
N/A
Stop Condition-Street 2
N/A

Possible Solutions:

Remove & Replace Entire Ramp.

No
No
No
Yes
N/A
Surveyor Notes:
N/A
N/A
N/A
N/A
PROW/ADA:
R304.5.1, R304.2.2