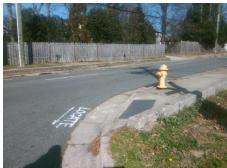

## Access Compliance Report Public Rights-of-Way (Curb Ramps)

Intersection ID: 15568 Main Street: KENILWORTH\_AV Cross Street: ORDERMORE\_AV Location: NE
ADA ID: 458A4CF71D4C Ramp Type: Directional1 Initial Pass/Fail: Fail Overall Compliance: No Severity Score: 33.75

## Field Measurements/Component Compliance

Street 1 Name

ORDERMORE AV
Stop Condition-Street 1
StopSign
Street 2 Name
N/A
Stop Condition-Street 2
N/A

Possible Solutions:

Remove & Replace Entire Ramp.

No
No
No
Yes
N/A
Surveyor Notes:
N/A
N/A
N/A
N/A
PROW/ADA:
R304.5.1, R304.2.2