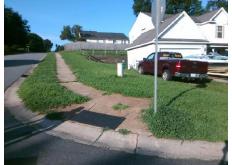

## **Access Compliance Report Public Rights-of-Way** (Curb Ramps)

Intersection ID: 4727 Main Street: BRIGGS DR Cross Street: LOWEN\_RD Location: SW **ADA ID: 458B224CBCFF** Ramp Type: PerpDiag Initial Pass/Fail: Fail **Overall Compliance: No Severity Score:** 72.5

**Codes/Mitigation Info/Possible Solution** 

Street 1 Name Stop Condition-Street 2 Street 2 Name Stop Condition-Street 1

LOWEN RD None **BRIGGS DR** StopSign Possible Solutions: Remove & Replace Curb Ramp With Two New Directional Ramps or Equivalent. Surveyor Notes: N/A PROW/ADA: Not Found, R304.5.1, R304.2.2, R304.5.3

Total Cost: 3200.00

| Field Measurements/Component Compliance |                        |                       |       |                        |           |                       |       |
|-----------------------------------------|------------------------|-----------------------|-------|------------------------|-----------|-----------------------|-------|
|                                         | Compliance Description |                       | Data  | Compliance Description |           | escription            | Data  |
|                                         | N/A                    | Ramp Length (in)      | 48.0  | No                     | Ramp S    | lope (%)              | 11.8  |
|                                         | No                     | Ramp Width (in)       | 31.0  | No                     | Ramp X    | Slope (%)             | 8.1   |
|                                         | N/A                    | Flare Type LT         | N/A   | N/A                    | Flare Ty  | pe RT                 | N/A   |
|                                         | N/A                    | Flare Slope LT (%)    | N/A   | N/A                    | Flare Sl  | ope RT (%)            | N/A   |
|                                         | N/A                    | Flare Traversable LT? | N/A   | N/A                    | Flare Tra | aversable RT?         | N/A   |
|                                         | N/A                    | Landing Length (in)   | N/A   | N/A                    | DWS Pr    | ovided?               | N/A   |
|                                         | N/A                    | Landing Width (in)    | N/A   | N/A                    | DWS Co    | ontrast?              | N/A   |
|                                         | N/A                    | Landing Slope (%)     | N/A   | N/A                    | DWS Le    | ength (in)            | N/A   |
|                                         | N/A                    | Landing X Slope (%)   | N/A   | N/A                    | DWS Fu    | ıll Width?            | N/A   |
|                                         | N/A                    | Landing Curb? (Y/N)   | N/A   | N/A                    | DWS Of    | ffset (in)            | N/A   |
|                                         | N/A                    | Shared Landing?       | N/A   |                        |           |                       |       |
|                                         | N/A                    | Gutter Ponding?       | N/A   | N/A                    | Gutter S  | Slope (%)             | N/A   |
|                                         | N/A                    | Gutter Lip Ht (in)    | N/A   | N/A                    | Gutter X  | (Slope (%)            | N/A   |
|                                         | N/A                    | Painted X Walk1?      | No    | N/A                    | Painted   | X Walk2?              | No    |
|                                         |                        | X Walk 1 Direction    | To SE |                        | X Walk 2  | 2 Direction           | To NE |
|                                         | N/A                    | X Walk 1 Width (in)   | N/A   | N/A                    | X Walk 2  | 2 Width (in)          | N/A   |
|                                         |                        | X Walk 1 Slope (%)    | 2.9   |                        | X Walk 2  | 2 Slope (%)           | 8.1   |
|                                         |                        | X Walk 1 X Slope (%)  | 7.8   |                        | X Walk 2  | 2 X Slope (%)         | 4.0   |
|                                         | N/A                    | Ramp inside XWalk1?   | N/A   | N/A                    | Ramp in   | nside XWalk2?         | N/A   |
|                                         |                        | Road Slope (%)        | 6.4   | N/A                    | Clear Sp  | pace?                 | N/A   |
|                                         |                        | Road X Slope (%)      | 2.4   | N/A                    | Clear Sp  | pace to XWalk (in)    | N/A   |
|                                         | N/A                    | Any Obstructions?     | N/A   | N/A                    | Storm G   | Grate/Utility Hazard? | N/A   |
|                                         |                        | Obstruction Type      |       |                        | Storm G   | Grate/Utility Type    |       |
|                                         |                        |                       | N/A   |                        |           |                       | N/A   |
|                                         |                        |                       |       | Yes                    | Surface   | Condition? (G/P)      | Good  |
| œ.                                      |                        | <b>8</b>              |       |                        |           |                       |       |