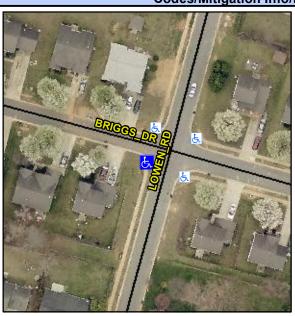

## **Access Compliance Report Public Rights-of-Way** (Curb Ramps)

Intersection ID: 4727 Main Street: BRIGGS DR Cross Street: LOWEN\_RD Location: SW **ADA ID: 458B224CBCFF** Ramp Type: PerpDiag Initial Pass/Fail: Fail **Overall Compliance: No Severity Score:** 72.5

**Codes/Mitigation Info/Possible Solution** 

Street 1 Name Stop Condition-Street 2 Street 2 Name Stop Condition-Street 1

LOWEN RD None **BRIGGS DR** StopSign Possible Solutions: Remove & Replace Curb Ramp With Two New Directional Ramps or Equivalent. Surveyor Notes: N/A PROW/ADA: Not Found, R304.5.1, R304.2.2, R304.5.3