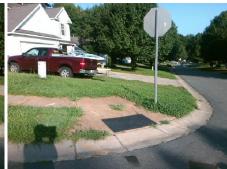

## **Access Compliance Report Public Rights-of-Way** (Curb Ramps)

Intersection ID: 4727 Main Street: BRIGGS DR Cross Street: LOWEN\_RD Location: SW **ADA ID: 458B224CBCFF** Ramp Type: PerpDiag Initial Pass/Fail: Fail **Overall Compliance: No Severity Score:** 72.5

**Codes/Mitigation Info/Possible Solution** 

Street 1 Name Stop Condition-Street 2 Street 2 Name Stop Condition-Street 1

LOWEN RD None **BRIGGS DR** StopSign Possible Solutions: Remove & Replace Curb Ramp With Two New Directional Ramps or Equivalent. Surveyor Notes: N/A PROW/ADA: Not Found, R304.5.1, R304.2.2, R304.5.3

Total Cost: 3200.00

| Field Measurements/Component Compliance |                        |                       |       |                        |           |                       |       |
|-----------------------------------------|------------------------|-----------------------|-------|------------------------|-----------|-----------------------|-------|
|                                         | Compliance Description |                       | Data  | Compliance Description |           | escription            | Data  |
|                                         | N/A                    | Ramp Length (in)      | 48.0  | No                     | Ramp S    | lope (%)              | 11.8  |
|                                         | No                     | Ramp Width (in)       | 31.0  | No                     | Ramp X    | Slope (%)             | 8.1   |
|                                         | N/A                    | Flare Type LT         | N/A   | N/A                    | Flare Ty  | pe RT                 | N/A   |
|                                         | N/A                    | Flare Slope LT (%)    | N/A   | N/A                    | Flare Sl  | ope RT (%)            | N/A   |
|                                         | N/A                    | Flare Traversable LT? | N/A   | N/A                    | Flare Tra | aversable RT?         | N/A   |
|                                         | N/A                    | Landing Length (in)   | N/A   | N/A                    | DWS Pr    | ovided?               | N/A   |
|                                         | N/A                    | Landing Width (in)    | N/A   | N/A                    | DWS Co    | ontrast?              | N/A   |
|                                         | N/A                    | Landing Slope (%)     | N/A   | N/A                    | DWS Le    | ength (in)            | N/A   |
|                                         | N/A                    | Landing X Slope (%)   | N/A   | N/A                    | DWS Fu    | ıll Width?            | N/A   |
|                                         | N/A                    | Landing Curb? (Y/N)   | N/A   | N/A                    | DWS Of    | ffset (in)            | N/A   |
|                                         | N/A                    | Shared Landing?       | N/A   |                        |           |                       |       |
|                                         | N/A                    | Gutter Ponding?       | N/A   | N/A                    | Gutter S  | Slope (%)             | N/A   |
|                                         | N/A                    | Gutter Lip Ht (in)    | N/A   | N/A                    | Gutter X  | (Slope (%)            | N/A   |
|                                         | N/A                    | Painted X Walk1?      | No    | N/A                    | Painted   | X Walk2?              | No    |
|                                         |                        | X Walk 1 Direction    | To SE |                        | X Walk 2  | 2 Direction           | To NE |
|                                         | N/A                    | X Walk 1 Width (in)   | N/A   | N/A                    | X Walk 2  | 2 Width (in)          | N/A   |
|                                         |                        | X Walk 1 Slope (%)    | 2.9   |                        | X Walk 2  | 2 Slope (%)           | 8.1   |
|                                         |                        | X Walk 1 X Slope (%)  | 7.8   |                        | X Walk 2  | 2 X Slope (%)         | 4.0   |
|                                         | N/A                    | Ramp inside XWalk1?   | N/A   | N/A                    | Ramp in   | nside XWalk2?         | N/A   |
|                                         |                        | Road Slope (%)        | 6.4   | N/A                    | Clear Sp  | pace?                 | N/A   |
|                                         |                        | Road X Slope (%)      | 2.4   | N/A                    | Clear Sp  | pace to XWalk (in)    | N/A   |
|                                         | N/A                    | Any Obstructions?     | N/A   | N/A                    | Storm G   | Grate/Utility Hazard? | N/A   |
|                                         |                        | Obstruction Type      |       |                        | Storm G   | Grate/Utility Type    |       |
|                                         |                        |                       | N/A   |                        |           |                       | N/A   |
|                                         |                        |                       |       | Yes                    | Surface   | Condition? (G/P)      | Good  |
| œ.                                      |                        | <b>8</b>              |       |                        |           |                       |       |