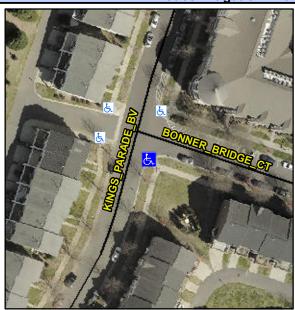

## Access Compliance Report Public Rights-of-Way (Curb Ramps)

Intersection ID: 44757 Main Street: BONNER\_BRIDGE\_CT Cross Street: KINGS\_PARADE\_BV Location: SE

ADA ID: 458BFEA8E6BC Ramp Type: PerpDiag Initial Pass/Fail: Fail Overall Compliance: No Severity Score: 8.75

## Field Measurements/Component Compliance

Street 1 Name
Stop Condition-Street 2
Street 2 Name
Stop Condition-Street 1

BONNER BRIDGES CT StopSign KINGS PARADE BV None Possible Solutions:

Remove & Replace Curb Ramp With Two New Directional Ramps or Equivalent.