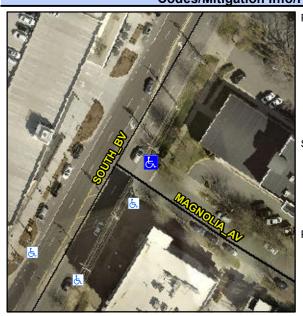

## Access Compliance Report Public Rights-of-Way (Curb Ramps)

Intersection ID: 14596 Main Street: SOUTH\_BV Cross Street: MAGNOLIA\_AV Location: E

ADA ID: 4590A062E0B6 Ramp Type: PerpDiag Initial Pass/Fail: Fail Overall Compliance: No Severity Score: 13.75

## Field Measurements/Component Compliance

Street 1 Name
Stop Condition-Street 2
Street 2 Name
Stop Condition-Street 1

SOUTH BV None MAGNOLIA AV StopSign Possible Solutions:

Remove & Replace Curb Ramp With Two New Directional Ramps or Equivalent.