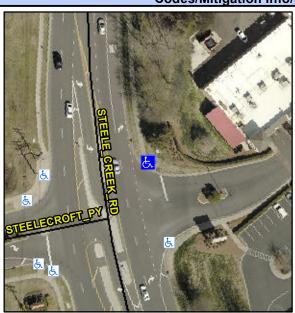

## Access Compliance Report Public Rights-of-Way (Curb Ramps)

Intersection ID: 49003 Main Street: STEELE\_CREEK\_RD Cross Street: STEELECROFT\_PY Location: NE

ADA ID: 45970AB1168D Ramp Type: PerpDiag Initial Pass/Fail: Fail Overall Compliance: No Severity Score: 12.5

Codes/Mitigation Info/Possible Solution

Possible Solutions:

Field Measurements/Component Compliance

Street 1 Name
STEELE CREEK RD
Stop Condition-Street 2
None
Street 2 Name
STEELECROFT PY
Stop Condition-Street 1
StopSign