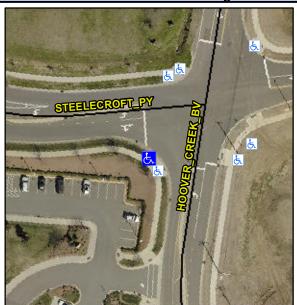

## Access Compliance Report Public Rights-of-Way (Curb Ramps)

Intersection ID: N/AMain Street:HOOVER\_CREEK\_BVCross Street:STEELECROFT\_PYLocation:SWADA ID: 45995389E4CFRamp Type:PerpInitial Pass/Fail:FailOverall Compliance:NoSeverity Score:12.5

## Field Measurements/Component Compliance

Street 1 Name
STEELECROFT PY
Stop Condition-Street 2
StopSign
Street 2 Name
N/A
Stop Condition-Street 1
N/A

| Possible Solution             |     |
|-------------------------------|-----|
| Possible Solutions:           | Cor |
| Remove & Replace Entire Ramp. | N/A |
| ·                             | Yes |
|                               | N/A |
|                               | N/A |
|                               | N/A |
|                               | N/A |
| Surveyor Notes:               | N/A |
| N/A                           | N/A |
|                               | N/A |
|                               | N/A |
|                               | N/A |
| PROW/ADA:                     | N/A |
| Not Found, R304.2.2           | N/A |
|                               | N/A |
|                               | N/A |
|                               | N/A |
|                               |     |