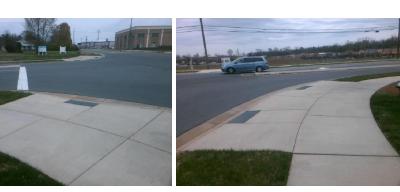

## Access Compliance Report Public Rights-of-Way (Curb Ramps)

Intersection ID: N/AMain Street:HOOVER\_CREEK\_BVCross Street:STEELECROFT\_PYLocation:SWADA ID: 45995389E4CFRamp Type:PerpInitial Pass/Fail:FailOverall Compliance:NoSeverity Score:12.5

## Field Measurements/Component Compliance

Street 1 Name
STEELECROFT PY
Stop Condition-Street 2
StopSign
Street 2 Name
N/A
Stop Condition-Street 1
N/A

| Possible Solution             |     |
|-------------------------------|-----|
| Possible Solutions:           | Cor |
| Remove & Replace Entire Ramp. | N/A |
| ·                             | Yes |
|                               | N/A |
|                               | N/A |
|                               | N/A |
|                               | N/A |
| Surveyor Notes:               | N/A |
| N/A                           | N/A |
|                               | N/A |
|                               | N/A |
|                               | N/A |
| PROW/ADA:                     | N/A |
| Not Found, R304.2.2           | N/A |
|                               | N/A |
|                               | N/A |
|                               | N/A |
|                               |     |