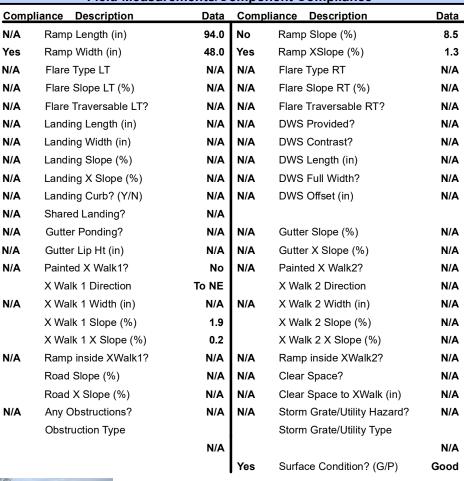

## Field Measurements/Component Compliance

Street 1 Name
STEELECROFT PY
Stop Condition-Street 2
StopSign
Street 2 Name
N/A
Stop Condition-Street 1
N/A

| Possible Solution             |     |
|-------------------------------|-----|
| Possible Solutions:           | Cor |
| Remove & Replace Entire Ramp. | N/A |
| ·                             | Yes |
|                               | N/A |
|                               | N/A |
|                               | N/A |
|                               | N/A |
| Surveyor Notes:               | N/A |
| N/A                           | N/A |
|                               | N/A |
|                               | N/A |
|                               | N/A |
| PROW/ADA:                     | N/A |
| Not Found, R304.2.2           | N/A |
|                               | N/A |
|                               | N/A |
|                               | N/A |
|                               |     |