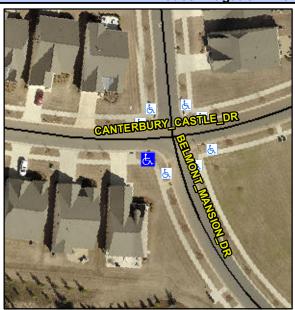

## Access Compliance Report Public Rights-of-Way (Curb Ramps)

Intersection ID: 54318 Main Street: CANTERBURY\_CASTLE\_DR Cross Street: BELMONT\_MANSION\_DR Location: SW

ADA ID: 45A30419C707 Ramp Type: Perp Initial Pass/Fail: Fail Overall Compliance: No Severity Score: 12.5

## Field Measurements/Component Compliance

Street 1 Name

CANTERBURY CASTLE DR

Stop Condition-Street 2

None

Street 2 Name

N/A

Stop Condition-Street 1