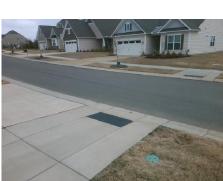

## Access Compliance Report Public Rights-of-Way (Curb Ramps)

Intersection ID: 54318 Main Street: CANTERBURY\_CASTLE\_DR Cross Street: BELMONT\_MANSION\_DR Location: SW

ADA ID: 45A30419C707 Ramp Type: Perp Initial Pass/Fail: Fail Overall Compliance: No Severity Score: 12.5

| 1 |  |   |  |
|---|--|---|--|
| 4 |  | 1 |  |

Total Cost:

1850.00

| Field Measurements/Component Compliance |                       |      |       |                             |      |  |  |
|-----------------------------------------|-----------------------|------|-------|-----------------------------|------|--|--|
| Compl                                   | iance Description     | Data | Compl | iance Description           | Data |  |  |
| N/A                                     | Ramp Length (in)      | 95.0 | No    | Ramp Slope (%)              | 8.8  |  |  |
| Yes                                     | Ramp Width (in)       | 48.0 | Yes   | Ramp XSlope (%)             | 1.0  |  |  |
| N/A                                     | Flare Type LT         | N/A  | N/A   | Flare Type RT               | N/A  |  |  |
| N/A                                     | Flare Slope LT (%)    | N/A  | N/A   | Flare Slope RT (%)          | N/A  |  |  |
| N/A                                     | Flare Traversable LT? | N/A  | N/A   | Flare Traversable RT?       | N/A  |  |  |
| N/A                                     | Landing Length (in)   | N/A  | N/A   | DWS Provided?               | N/A  |  |  |
| N/A                                     | Landing Width (in)    | N/A  | N/A   | DWS Contrast?               | N/A  |  |  |
| N/A                                     | Landing Slope (%)     | N/A  | N/A   | DWS Length (in)             | N/A  |  |  |
| N/A                                     | Landing X Slope (%)   | N/A  | N/A   | DWS Full Width?             | N/A  |  |  |
| N/A                                     | Landing Curb? (Y/N)   | N/A  | N/A   | DWS Offset (in)             | N/A  |  |  |
| N/A                                     | Shared Landing?       | N/A  |       |                             |      |  |  |
| N/A                                     | Gutter Ponding?       | N/A  | N/A   | Gutter Slope (%)            | N/A  |  |  |
| N/A                                     | Gutter Lip Ht (in)    | N/A  | N/A   | Gutter X Slope (%)          | N/A  |  |  |
| N/A                                     | Painted X Walk1?      | No   | N/A   | Painted X Walk2?            | N/A  |  |  |
|                                         | X Walk 1 Direction    | To N |       | X Walk 2 Direction          | N/A  |  |  |
| N/A                                     | X Walk 1 Width (in)   | N/A  | N/A   | X Walk 2 Width (in)         | N/A  |  |  |
|                                         | X Walk 1 Slope (%)    | 3.0  |       | X Walk 2 Slope (%)          | N/A  |  |  |
|                                         | X Walk 1 X Slope (%)  | 0.7  |       | X Walk 2 X Slope (%)        | N/A  |  |  |
| N/A                                     | Ramp inside XWalk1?   | N/A  | N/A   | Ramp inside XWalk2?         | N/A  |  |  |
|                                         | Road Slope (%)        | N/A  | N/A   | Clear Space?                | N/A  |  |  |
|                                         | Road X Slope (%)      | N/A  | N/A   | Clear Space to XWalk (in)   | N/A  |  |  |
| N/A                                     | Any Obstructions?     | N/A  | N/A   | Storm Grate/Utility Hazard? | N/A  |  |  |
|                                         | Obstruction Type      |      |       | Storm Grate/Utility Type    |      |  |  |
|                                         |                       | N/A  |       |                             | N/A  |  |  |
|                                         |                       |      | Yes   | Surface Condition? (G/P)    | Good |  |  |
| /11                                     |                       |      |       |                             |      |  |  |