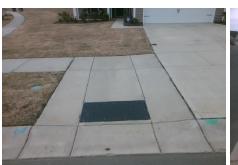

## Access Compliance Report Public Rights-of-Way (Curb Ramps)

Intersection ID: 54318 Main Street: CANTERBURY\_CASTLE\_DR Cross Street: BELMONT\_MANSION\_DR Location: SW

ADA ID: 45A30419C707 Ramp Type: Perp Initial Pass/Fail: Fail Overall Compliance: No Severity Score: 12.5

| 1 |  |   |  |
|---|--|---|--|
| 4 |  | 1 |  |

Total Cost:

1850.00

| Field Measurements/Component Compliance |                       |      |       |                             |      |  |  |
|-----------------------------------------|-----------------------|------|-------|-----------------------------|------|--|--|
| Compl                                   | iance Description     | Data | Compl | iance Description           | Data |  |  |
| N/A                                     | Ramp Length (in)      | 95.0 | No    | Ramp Slope (%)              | 8.8  |  |  |
| Yes                                     | Ramp Width (in)       | 48.0 | Yes   | Ramp XSlope (%)             | 1.0  |  |  |
| N/A                                     | Flare Type LT         | N/A  | N/A   | Flare Type RT               | N/A  |  |  |
| N/A                                     | Flare Slope LT (%)    | N/A  | N/A   | Flare Slope RT (%)          | N/A  |  |  |
| N/A                                     | Flare Traversable LT? | N/A  | N/A   | Flare Traversable RT?       | N/A  |  |  |
| N/A                                     | Landing Length (in)   | N/A  | N/A   | DWS Provided?               | N/A  |  |  |
| N/A                                     | Landing Width (in)    | N/A  | N/A   | DWS Contrast?               | N/A  |  |  |
| N/A                                     | Landing Slope (%)     | N/A  | N/A   | DWS Length (in)             | N/A  |  |  |
| N/A                                     | Landing X Slope (%)   | N/A  | N/A   | DWS Full Width?             | N/A  |  |  |
| N/A                                     | Landing Curb? (Y/N)   | N/A  | N/A   | DWS Offset (in)             | N/A  |  |  |
| N/A                                     | Shared Landing?       | N/A  |       |                             |      |  |  |
| N/A                                     | Gutter Ponding?       | N/A  | N/A   | Gutter Slope (%)            | N/A  |  |  |
| N/A                                     | Gutter Lip Ht (in)    | N/A  | N/A   | Gutter X Slope (%)          | N/A  |  |  |
| N/A                                     | Painted X Walk1?      | No   | N/A   | Painted X Walk2?            | N/A  |  |  |
|                                         | X Walk 1 Direction    | To N |       | X Walk 2 Direction          | N/A  |  |  |
| N/A                                     | X Walk 1 Width (in)   | N/A  | N/A   | X Walk 2 Width (in)         | N/A  |  |  |
|                                         | X Walk 1 Slope (%)    | 3.0  |       | X Walk 2 Slope (%)          | N/A  |  |  |
|                                         | X Walk 1 X Slope (%)  | 0.7  |       | X Walk 2 X Slope (%)        | N/A  |  |  |
| N/A                                     | Ramp inside XWalk1?   | N/A  | N/A   | Ramp inside XWalk2?         | N/A  |  |  |
|                                         | Road Slope (%)        | N/A  | N/A   | Clear Space?                | N/A  |  |  |
|                                         | Road X Slope (%)      | N/A  | N/A   | Clear Space to XWalk (in)   | N/A  |  |  |
| N/A                                     | Any Obstructions?     | N/A  | N/A   | Storm Grate/Utility Hazard? | N/A  |  |  |
|                                         | Obstruction Type      |      |       | Storm Grate/Utility Type    |      |  |  |
|                                         |                       | N/A  |       |                             | N/A  |  |  |
|                                         |                       |      | Yes   | Surface Condition? (G/P)    | Good |  |  |
| /11                                     |                       |      |       |                             |      |  |  |