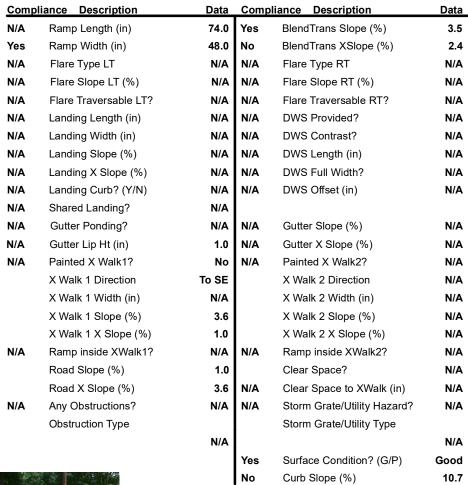

## Field Measurements/Component Compliance

**E PARK AV** Street 1 Name Stop Condition-Street 1 StopSign N/A Street 2 Name Stop Condition-Street 2 N/A Remove & Replace Curb Ramp With Two New Directional Ramps or Equivalent.