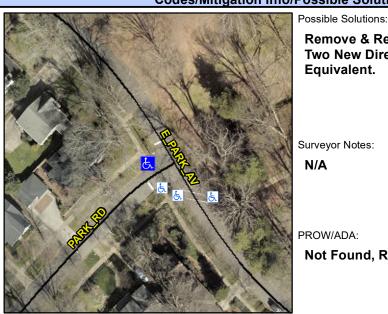

## **Access Compliance Report Public Rights-of-Way** (Curb Ramps)

**Cross Street: PARK RD** Intersection ID: 14555 Main Street: E PARK AV Location: W Initial Pass/Fail: Fail **Overall Compliance: No Severity Score: ADA ID: 45A514DEAEDF** Ramp Type: BlendTrans1 1.25

## Field Measurements/Component Compliance

**E PARK AV** Street 1 Name Stop Condition-Street 1 StopSign N/A Street 2 Name Stop Condition-Street 2 N/A Remove & Replace Curb Ramp With Two New Directional Ramps or Equivalent.

Surveyor Notes: N/A

PROW/ADA:

Not Found, R304.5.3

Total Cost:

3200.00