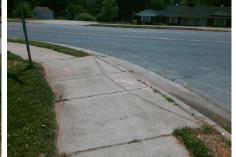

## Access Compliance Report Public Rights-of-Way (Curb Ramps)

| Intersection ID: 10148 Main Street: TUCKASEEGEE_RD Cross Street: MARMAC_RD Location: NE |                                          |               |                                               |      |                        |                             |      |  |
|-----------------------------------------------------------------------------------------|------------------------------------------|---------------|-----------------------------------------------|------|------------------------|-----------------------------|------|--|
| Intersection ID: 10148 Main S                                                           | Main Street: TUCKASEEGEE_RD              |               | Cross Street: MARMAC_RD                       |      |                        |                             | NE   |  |
| ADA ID: 45A8B02ABB0D Ramp Type: BlendTrans1                                             |                                          | Initial Pass/ | nitial Pass/Fail: Fail Overall Compliance: No |      |                        | o Severity Score:           | 8.75 |  |
| Codes/Mitigation Info/Possible Solution                                                 |                                          |               | Field Measurements/Component Compliance       |      |                        |                             |      |  |
|                                                                                         | Possible Solutions:                      | Com           | Compliance Description Data                   |      | Compliance Description |                             | Data |  |
|                                                                                         | Remove & Replace Curb Ramp V             | Vith N/A      | Ramp Length (in)                              | 83.5 | Yes                    | BlendTrans Slope (%)        | 3.8  |  |
|                                                                                         | Two New Directional Ramps or Equivalent. | No            | Ramp Width (in)                               | 38.5 | Yes                    | BlendTrans XSlope (%)       | 0.2  |  |
|                                                                                         |                                          | N/A           | Flare Type LT                                 | N/A  | N/A                    | Flare Type RT               | N/A  |  |
|                                                                                         |                                          | N/A           | Flare Slope LT (%)                            | N/A  | N/A                    | Flare Slope RT (%)          | N/A  |  |
|                                                                                         |                                          | N/A           | Flare Traversable LT?                         | N/A  | N/A                    | Flare Traversable RT?       | N/A  |  |
|                                                                                         |                                          | N/A           | Landing Length (in)                           | N/A  | N/A                    | DWS Provided?               | N/A  |  |
|                                                                                         | Surveyor Notes:                          | N/A           | Landing Width (in)                            | N/A  | N/A                    | DWS Contrast?               | N/A  |  |
|                                                                                         | N/A                                      | N/A           | Landing Slope (%)                             | N/A  | N/A                    | DWS Length (in)             | N/A  |  |
| TUGKASEEGEE RD                                                                          |                                          | N/A           | Landing X Slope (%)                           | N/A  | N/A                    | DWS Full Width?             | N/A  |  |
| H M H                                                                                   |                                          | N/A           | Landing Curb? (Y/N)                           | N/A  | N/A                    | DWS Offset (in)             | N/A  |  |
| 6                                                                                       | $\rightarrow$                            | N/A           | Shared Landing?                               | N/A  |                        |                             |      |  |
|                                                                                         | PROW/ADA:                                | N/A           | Gutter Ponding?                               | N/A  | N/A                    | Gutter Slope (%)            | N/A  |  |
|                                                                                         | Not Found, R304.5.1                      | N/A           | Gutter Lip Ht (in)                            | N/A  | N/A                    | Gutter X Slope (%)          | N/A  |  |
|                                                                                         |                                          | N/A           | Painted X Walk1?                              | No   | N/A                    | Painted X Walk2?            | No   |  |
|                                                                                         |                                          |               | X Walk 1 Direction                            | To W |                        | X Walk 2 Direction          | To S |  |
|                                                                                         |                                          |               | X Walk 1 Width (in)                           | N/A  |                        | X Walk 2 Width (in)         | N/A  |  |
| Street 1 Name MARMAC RI                                                                 | )                                        |               | X Walk 1 Slope (%)                            | 3.4  |                        | X Walk 2 Slope (%)          | 0.7  |  |
| Stop Condition-Street 1 StopSig                                                         | 1                                        |               | X Walk 1 X Slope (%)                          | 0.6  |                        | X Walk 2 X Slope (%)        | 1.9  |  |
| Street 2 Name TUCKASEEGEE RI                                                            | )                                        | N/A           | Ramp inside XWalk1?                           | N/A  | N/A                    | Ramp inside XWalk2?         | N/A  |  |
| Stop Condition-Street 2 Non                                                             |                                          |               | Road Slope (%)                                | 0.5  |                        | Clear Space?                | N/A  |  |
|                                                                                         |                                          |               | Road X Slope (%)                              | 2.4  | N/A                    | Clear Space to XWalk (in)   | N/A  |  |
|                                                                                         |                                          | N/A           | Any Obstructions?                             | N/A  | N/A                    | Storm Grate/Utility Hazard? | N/A  |  |
|                                                                                         | Total Cost: \$ 32                        | 00.00         | Obstruction Type                              |      |                        | Storm Grate/Utility Type    |      |  |
|                                                                                         |                                          |               |                                               | N/A  |                        |                             | N/A  |  |