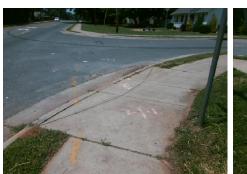

## Access Compliance Report Public Rights-of-Way (Curb Ramps)

| Intersection ID: 10148 Main Street: TUCKASEEGEE_RD Cross Street: MARMAC_RD Location: NE |                                          |               |                                               |      |                        |                             |      |  |
|-----------------------------------------------------------------------------------------|------------------------------------------|---------------|-----------------------------------------------|------|------------------------|-----------------------------|------|--|
| Intersection ID: 10148 Main S                                                           | Main Street: TUCKASEEGEE_RD              |               | Cross Street: MARMAC_RD                       |      |                        |                             | NE   |  |
| ADA ID: 45A8B02ABB0D Ramp Type: BlendTrans1                                             |                                          | Initial Pass/ | nitial Pass/Fail: Fail Overall Compliance: No |      |                        | o Severity Score:           | 8.75 |  |
| Codes/Mitigation Info/Possible Solution                                                 |                                          |               | Field Measurements/Component Compliance       |      |                        |                             |      |  |
|                                                                                         | Possible Solutions:                      | Com           | Compliance Description Data                   |      | Compliance Description |                             | Data |  |
|                                                                                         | Remove & Replace Curb Ramp V             | Vith N/A      | Ramp Length (in)                              | 83.5 | Yes                    | BlendTrans Slope (%)        | 3.8  |  |
|                                                                                         | Two New Directional Ramps or Equivalent. | No            | Ramp Width (in)                               | 38.5 | Yes                    | BlendTrans XSlope (%)       | 0.2  |  |
|                                                                                         |                                          | N/A           | Flare Type LT                                 | N/A  | N/A                    | Flare Type RT               | N/A  |  |
|                                                                                         |                                          | N/A           | Flare Slope LT (%)                            | N/A  | N/A                    | Flare Slope RT (%)          | N/A  |  |
|                                                                                         |                                          | N/A           | Flare Traversable LT?                         | N/A  | N/A                    | Flare Traversable RT?       | N/A  |  |
|                                                                                         |                                          | N/A           | Landing Length (in)                           | N/A  | N/A                    | DWS Provided?               | N/A  |  |
|                                                                                         | Surveyor Notes:                          | N/A           | Landing Width (in)                            | N/A  | N/A                    | DWS Contrast?               | N/A  |  |
|                                                                                         | N/A                                      | N/A           | Landing Slope (%)                             | N/A  | N/A                    | DWS Length (in)             | N/A  |  |
| TUGKASEEGEE RD                                                                          |                                          | N/A           | Landing X Slope (%)                           | N/A  | N/A                    | DWS Full Width?             | N/A  |  |
| H M H                                                                                   |                                          | N/A           | Landing Curb? (Y/N)                           | N/A  | N/A                    | DWS Offset (in)             | N/A  |  |
| 6                                                                                       | $\rightarrow$                            | N/A           | Shared Landing?                               | N/A  |                        |                             |      |  |
|                                                                                         | PROW/ADA:                                | N/A           | Gutter Ponding?                               | N/A  | N/A                    | Gutter Slope (%)            | N/A  |  |
|                                                                                         | Not Found, R304.5.1                      | N/A           | Gutter Lip Ht (in)                            | N/A  | N/A                    | Gutter X Slope (%)          | N/A  |  |
|                                                                                         |                                          | N/A           | Painted X Walk1?                              | No   | N/A                    | Painted X Walk2?            | No   |  |
|                                                                                         |                                          |               | X Walk 1 Direction                            | To W |                        | X Walk 2 Direction          | To S |  |
|                                                                                         |                                          |               | X Walk 1 Width (in)                           | N/A  |                        | X Walk 2 Width (in)         | N/A  |  |
| Street 1 Name MARMAC RI                                                                 | )                                        |               | X Walk 1 Slope (%)                            | 3.4  |                        | X Walk 2 Slope (%)          | 0.7  |  |
| Stop Condition-Street 1 StopSig                                                         | 1                                        |               | X Walk 1 X Slope (%)                          | 0.6  |                        | X Walk 2 X Slope (%)        | 1.9  |  |
| Street 2 Name TUCKASEEGEE RI                                                            | )                                        | N/A           | Ramp inside XWalk1?                           | N/A  | N/A                    | Ramp inside XWalk2?         | N/A  |  |
| Stop Condition-Street 2 Non                                                             |                                          |               | Road Slope (%)                                | 0.5  |                        | Clear Space?                | N/A  |  |
|                                                                                         |                                          |               | Road X Slope (%)                              | 2.4  | N/A                    | Clear Space to XWalk (in)   | N/A  |  |
|                                                                                         |                                          | N/A           | Any Obstructions?                             | N/A  | N/A                    | Storm Grate/Utility Hazard? | N/A  |  |
|                                                                                         | Total Cost: \$ 32                        | 00.00         | Obstruction Type                              |      |                        | Storm Grate/Utility Type    |      |  |
|                                                                                         |                                          |               |                                               | N/A  |                        |                             | N/A  |  |