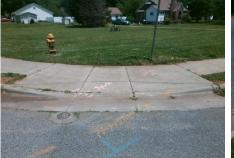

## Access Compliance Report Public Rights-of-Way (Curb Ramps)

| Intersection ID: 10148 Main Street: TUCKASEEGEE_RD Cross Street: MARMAC_RD Location: NE |                                          |               |                                               |      |                        |                             |      |  |
|-----------------------------------------------------------------------------------------|------------------------------------------|---------------|-----------------------------------------------|------|------------------------|-----------------------------|------|--|
| Intersection ID: 10148 Main S                                                           | Main Street: TUCKASEEGEE_RD              |               | Cross Street: MARMAC_RD                       |      |                        |                             | NE   |  |
| ADA ID: 45A8B02ABB0D Ramp Type: BlendTrans1                                             |                                          | Initial Pass/ | nitial Pass/Fail: Fail Overall Compliance: No |      |                        | o Severity Score:           | 8.75 |  |
| Codes/Mitigation Info/Possible Solution                                                 |                                          |               | Field Measurements/Component Compliance       |      |                        |                             |      |  |
|                                                                                         | Possible Solutions:                      | Com           | Compliance Description Data                   |      | Compliance Description |                             | Data |  |
|                                                                                         | Remove & Replace Curb Ramp V             | Vith N/A      | Ramp Length (in)                              | 83.5 | Yes                    | BlendTrans Slope (%)        | 3.8  |  |
|                                                                                         | Two New Directional Ramps or Equivalent. | No            | Ramp Width (in)                               | 38.5 | Yes                    | BlendTrans XSlope (%)       | 0.2  |  |
|                                                                                         |                                          | N/A           | Flare Type LT                                 | N/A  | N/A                    | Flare Type RT               | N/A  |  |
|                                                                                         |                                          | N/A           | Flare Slope LT (%)                            | N/A  | N/A                    | Flare Slope RT (%)          | N/A  |  |
|                                                                                         |                                          | N/A           | Flare Traversable LT?                         | N/A  | N/A                    | Flare Traversable RT?       | N/A  |  |
|                                                                                         |                                          | N/A           | Landing Length (in)                           | N/A  | N/A                    | DWS Provided?               | N/A  |  |
|                                                                                         | Surveyor Notes:                          | N/A           | Landing Width (in)                            | N/A  | N/A                    | DWS Contrast?               | N/A  |  |
|                                                                                         | N/A                                      | N/A           | Landing Slope (%)                             | N/A  | N/A                    | DWS Length (in)             | N/A  |  |
| TUGKASEEGEE RD                                                                          |                                          | N/A           | Landing X Slope (%)                           | N/A  | N/A                    | DWS Full Width?             | N/A  |  |
| H M H                                                                                   |                                          | N/A           | Landing Curb? (Y/N)                           | N/A  | N/A                    | DWS Offset (in)             | N/A  |  |
| 6                                                                                       | $\rightarrow$                            | N/A           | Shared Landing?                               | N/A  |                        |                             |      |  |
|                                                                                         | PROW/ADA:                                | N/A           | Gutter Ponding?                               | N/A  | N/A                    | Gutter Slope (%)            | N/A  |  |
|                                                                                         | Not Found, R304.5.1                      | N/A           | Gutter Lip Ht (in)                            | N/A  | N/A                    | Gutter X Slope (%)          | N/A  |  |
|                                                                                         |                                          | N/A           | Painted X Walk1?                              | No   | N/A                    | Painted X Walk2?            | No   |  |
|                                                                                         |                                          |               | X Walk 1 Direction                            | To W |                        | X Walk 2 Direction          | To S |  |
|                                                                                         |                                          |               | X Walk 1 Width (in)                           | N/A  |                        | X Walk 2 Width (in)         | N/A  |  |
| Street 1 Name MARMAC RI                                                                 | )                                        |               | X Walk 1 Slope (%)                            | 3.4  |                        | X Walk 2 Slope (%)          | 0.7  |  |
| Stop Condition-Street 1 StopSig                                                         | 1                                        |               | X Walk 1 X Slope (%)                          | 0.6  |                        | X Walk 2 X Slope (%)        | 1.9  |  |
| Street 2 Name TUCKASEEGEE RI                                                            | )                                        | N/A           | Ramp inside XWalk1?                           | N/A  | N/A                    | Ramp inside XWalk2?         | N/A  |  |
| Stop Condition-Street 2 Non                                                             |                                          |               | Road Slope (%)                                | 0.5  |                        | Clear Space?                | N/A  |  |
|                                                                                         |                                          |               | Road X Slope (%)                              | 2.4  | N/A                    | Clear Space to XWalk (in)   | N/A  |  |
|                                                                                         |                                          | N/A           | Any Obstructions?                             | N/A  | N/A                    | Storm Grate/Utility Hazard? | N/A  |  |
|                                                                                         | Total Cost: \$ 32                        | 00.00         | Obstruction Type                              |      |                        | Storm Grate/Utility Type    |      |  |
|                                                                                         |                                          |               |                                               | N/A  |                        |                             | N/A  |  |