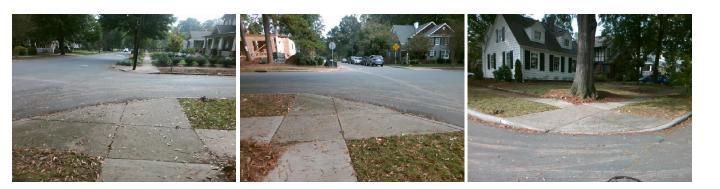

## Access Compliance Report Public Rights-of-Way (Curb Ramps)

| Intersection ID: 12521 Main St          | Main Street: BELVEDERE_AV                |             | eet:                                    | CHATHAM_AV            | Location:         | SW                          |                             |      |  |
|-----------------------------------------|------------------------------------------|-------------|-----------------------------------------|-----------------------|-------------------|-----------------------------|-----------------------------|------|--|
| ADA ID: 45BCD99C4304 Ramp T             | Ramp Type: PerpDiag                      |             | s/Fa                                    | il: Fail Overall C    | o Severity Score: | 12.5                        |                             |      |  |
| Codes/Mitigation Info/Possible Solution |                                          |             | Field Measurements/Component Compliance |                       |                   |                             |                             |      |  |
|                                         | Possible Solutions:                      | Co          | Compliance Description                  |                       |                   | Data Compliance Description |                             | Data |  |
|                                         | Remove & Replace Curb Ramp W             | /ith N/     | Ά                                       | Ramp Length (in)      | 71.0              | No                          | Ramp Slope (%)              | 9.2  |  |
|                                         | Two New Directional Ramps or Equivalent. | Ye          | es                                      | Ramp Width (in)       | 99.0              | Yes                         | Ramp XSlope (%)             | 1.5  |  |
|                                         |                                          | <b>N</b> /2 | Α                                       | Flare Type LT         | N/A               | N/A                         | Flare Type RT               | N/A  |  |
|                                         | K                                        | N/.         | Ά                                       | Flare Slope LT (%)    | N/A               | N/A                         | Flare Slope RT (%)          | N/A  |  |
|                                         |                                          | N/.         | Ά                                       | Flare Traversable LT? | N/A               | N/A                         | Flare Traversable RT?       | N/A  |  |
|                                         |                                          | N/.         | Ά                                       | Landing Length (in)   | N/A               | N/A                         | DWS Provided?               | N/A  |  |
|                                         | Surveyor Notes:                          | N/.         | Ά                                       | Landing Width (in)    | N/A               | N/A                         | DWS Contrast?               | N/A  |  |
|                                         | N/A                                      | N/.         | Ά                                       | Landing Slope (%)     | N/A               | N/A                         | DWS Length (in)             | N/A  |  |
|                                         |                                          | N/.         | Α                                       | Landing X Slope (%)   | N/A               | N/A                         | DWS Full Width?             | N/A  |  |
|                                         |                                          | N/.         | Α                                       | Landing Curb? (Y/N)   | N/A               | N/A                         | DWS Offset (in)             | N/A  |  |
|                                         |                                          | N/.         | Α                                       | Shared Landing?       | N/A               |                             |                             |      |  |
|                                         | PROW/ADA:                                | N/.         | Ά                                       | Gutter Ponding?       | N/A               | N/A                         | Gutter Slope (%)            | N/A  |  |
|                                         | Not Found, R304.2.2                      | N/.         | Α                                       | Gutter Lip Ht (in)    | N/A               | N/A                         | Gutter X Slope (%)          | N/A  |  |
|                                         |                                          | N/.         | Α                                       | Painted X Walk1?      | No                | N/A                         | Painted X Walk2?            | No   |  |
|                                         |                                          |             |                                         | X Walk 1 Direction    | To E              |                             | X Walk 2 Direction          | To N |  |
|                                         | 1                                        | N/.         | Α                                       | X Walk 1 Width (in)   | N/A               | N/A                         | X Walk 2 Width (in)         | N/A  |  |
| Street 1 Name CHATHAM AV                |                                          |             |                                         | X Walk 1 Slope (%)    | 1.2               |                             | X Walk 2 Slope (%)          | 3.8  |  |
| Stop Condition-Street 2 StopSign        |                                          |             |                                         | X Walk 1 X Slope (%)  | 1.7               |                             | X Walk 2 X Slope (%)        | 1.1  |  |
| Street 2 Name BELVEDERE AV              |                                          | N/.         | Α                                       | Ramp inside XWalk1?   | N/A               | N/A                         | Ramp inside XWalk2?         | N/A  |  |
| Stop Condition-Street 1 None            |                                          |             |                                         | Road Slope (%)        | 3.0               | N/A                         | Clear Space?                | N/A  |  |
|                                         |                                          |             |                                         | Road X Slope (%)      | 1.3               | N/A                         | Clear Space to XWalk (in)   | N/A  |  |
|                                         |                                          | N/          | /A                                      | Any Obstructions?     | N/A               | N/A                         | Storm Grate/Utility Hazard? | N/A  |  |
|                                         | Total Cost: \$ 32                        | 200.00      |                                         | Obstruction Type      |                   |                             | Storm Grate/Utility Type    |      |  |
|                                         |                                          |             |                                         |                       | N/A               |                             |                             | N/A  |  |

**Yes** Surface Condition? (G/P)

Good