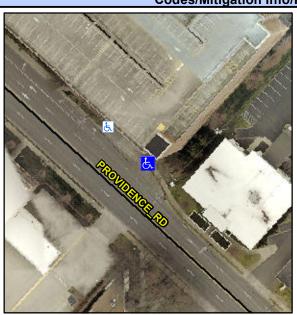

## Access Compliance Report Public Rights-of-Way (Curb Ramps)

Intersection ID: N/A Main Street: PROVIDENCE\_RD Cross Street: N/A Location: E

ADA ID: 45BFD5C1E775 Ramp Type: PerpDiag Initial Pass/Fail: Fail Overall Compliance: No Severity Score: 17.5

## Field Measurements/Component Compliance

Street 1 Name
Stop Condition-Street 2
Street 2 Name
Stop Condition-Street 1

ENTRANCE StopSign PROVIDENCE RD

None

Possible Solutions:

Remove & Replace Curb Ramp With
Two New Directional Ramps or
Equivalent.