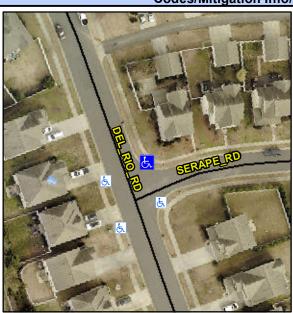

## **Access Compliance Report Public Rights-of-Way** (Curb Ramps)

Intersection ID: 47844 Main Street: DEL RIO RD **Cross Street: SERAPE RD** Location: NE ADA ID: 45C13A076214 Ramp Type: PerpDiag Initial Pass/Fail: Fail **Overall Compliance: No Severity Score:** 8.75