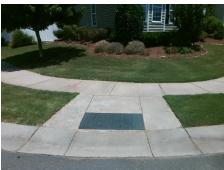

## Field Measurements/Component Compliance

**DEL RIO RD** Street 1 Name Stop Condition-Street 2 None **SERAPE RD** Street 2 Name Stop Condition-Street 1 StopSign

Possible Solutions: **Remove & Replace Curb Ramp With** Two New Directional Ramps or Equivalent. Surveyor Notes: N/A PROW/ADA: Not Found, R304.5.1

3200.00

Total Cost:

| Compliance Description Data |     |                       | Compliance Description |     | Data                        |      |
|-----------------------------|-----|-----------------------|------------------------|-----|-----------------------------|------|
| N                           | I/A | Ramp Length (in)      | 64.0                   | Yes | Ramp Slope (%)              | 6.9  |
| N                           | lo  | Ramp Width (in)       | 47.0                   | Yes | Ramp XSlope (%)             | 0.8  |
| N                           | l/A | Flare Type LT         | N/A                    | N/A | Flare Type RT               | N/A  |
| N                           | I/A | Flare Slope LT (%)    | N/A                    | N/A | Flare Slope RT (%)          | N/A  |
| N                           | I/A | Flare Traversable LT? | N/A                    | N/A | Flare Traversable RT?       | N/A  |
| N                           | I/A | Landing Length (in)   | N/A                    | N/A | DWS Provided?               | N/A  |
| N                           | I/A | Landing Width (in)    | N/A                    | N/A | DWS Contrast?               | N/A  |
| N                           | I/A | Landing Slope (%)     | N/A                    | N/A | DWS Length (in)             | N/A  |
| N                           | I/A | Landing X Slope (%)   | N/A                    | N/A | DWS Full Width?             | N/A  |
| N                           | I/A | Landing Curb? (Y/N)   | N/A                    | N/A | DWS Offset (in)             | N/A  |
| N                           | I/A | Shared Landing?       | N/A                    |     |                             |      |
| N                           | I/A | Gutter Ponding?       | N/A                    | N/A | Gutter Slope (%)            | N/A  |
| N                           | l/A | Gutter Lip Ht (in)    | N/A                    | N/A | Gutter X Slope (%)          | N/A  |
| N                           | I/A | Painted X Walk1?      | No                     | N/A | Painted X Walk2?            | No   |
|                             |     | X Walk 1 Direction    | To W                   |     | X Walk 2 Direction          | To S |
| N                           | I/A | X Walk 1 Width (in)   | N/A                    | N/A | X Walk 2 Width (in)         | N/A  |
|                             |     | X Walk 1 Slope (%)    | 0.1                    |     | X Walk 2 Slope (%)          | 0.2  |
|                             |     | X Walk 1 X Slope (%)  | 0.6                    |     | X Walk 2 X Slope (%)        | 0.5  |
| N                           | I/A | Ramp inside XWalk1?   | N/A                    | N/A | Ramp inside XWalk2?         | N/A  |
|                             |     | Road Slope (%)        | 1.1                    | N/A | Clear Space?                | N/A  |
|                             |     | Road X Slope (%)      | 1.6                    | N/A | Clear Space to XWalk (in)   | N/A  |
| N                           | I/A | Any Obstructions?     | N/A                    | N/A | Storm Grate/Utility Hazard? | N/A  |
|                             |     | Obstruction Type      |                        |     | Storm Grate/Utility Type    |      |
|                             |     |                       | N/A                    |     |                             | N/A  |
|                             |     |                       |                        | Yes | Surface Condition? (G/P)    | Good |