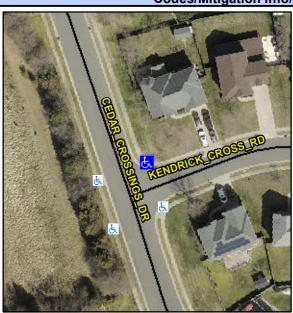

## Access Compliance Report Public Rights-of-Way (Curb Ramps)

Intersection ID: 43644Main Street: CEDAR\_CROSSINGS\_DRCross Street: KENDRICK\_CROSS\_RDLocation:NEADA ID: 45CD094A87D1Ramp Type: PerpDiagInitial Pass/Fail: FailOverall Compliance: NoSeverity Score:10

Codes/Mitigation Info/Possible Solution

## Field Measurements/Component Compliance

Street 1 Name
Stop Condition-Street 2
Street 2 Name
Stop Condition-Street 1

CEDAR CROSSINGS DR None KENDRICK CROSS RD StopSign Possible Solutions:

Remove & Replace Curb Ramp With Two New Directional Ramps or Equivalent.