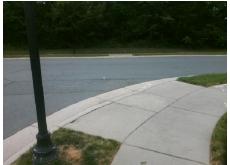

## Field Measurements/Component Compliance

Street 1 Name
Stop Condition-Street 2
Street 2 Name
Stop Condition-Street 1

CEDAR CROSSINGS DR None KENDRICK CROSS RD StopSign Possible Solutions:

Remove & Replace Curb Ramp With Two New Directional Ramps or Equivalent.

Surveyor Notes:

N/A

PROW/ADA:

Not Found, R304.5.1, R304.5.3

Total Cost: \$ 3200.00

| Field Measurements/Component Compliance |                       |      |      |                             |      |
|-----------------------------------------|-----------------------|------|------|-----------------------------|------|
| Compliance Description                  |                       | Data | Comp | liance Description          | Data |
| N/A                                     | Ramp Length (in)      | 51.0 | Yes  | Ramp Slope (%)              | 5.5  |
| No                                      | Ramp Width (in)       | 44.0 | No   | Ramp XSlope (%)             | 3.8  |
| N/A                                     | Flare Type LT         | N/A  | N/A  | Flare Type RT               | N/A  |
| N/A                                     | Flare Slope LT (%)    | N/A  | N/A  | Flare Slope RT (%)          | N/A  |
| N/A                                     | Flare Traversable LT? | N/A  | N/A  | Flare Traversable RT?       | N/A  |
| N/A                                     | Landing Length (in)   | N/A  | N/A  | DWS Provided?               | N/A  |
| N/A                                     | Landing Width (in)    | N/A  | N/A  | DWS Contrast?               | N/A  |
| N/A                                     | Landing Slope (%)     | N/A  | N/A  | DWS Length (in)             | N/A  |
| N/A                                     | Landing X Slope (%)   | N/A  | N/A  | DWS Full Width?             | N/A  |
| N/A                                     | Landing Curb? (Y/N)   | N/A  | N/A  | DWS Offset (in)             | N/A  |
| N/A                                     | Shared Landing?       | N/A  |      |                             |      |
| N/A                                     | Gutter Ponding?       | N/A  | N/A  | Gutter Slope (%)            | N/A  |
| N/A                                     | Gutter Lip Ht (in)    | N/A  | N/A  | Gutter X Slope (%)          | N/A  |
| N/A                                     | Painted X Walk1?      | No   | N/A  | Painted X Walk2?            | No   |
|                                         | X Walk 1 Direction    | To W |      | X Walk 2 Direction          | To S |
| N/A                                     | X Walk 1 Width (in)   | N/A  | N/A  | X Walk 2 Width (in)         | N/A  |
|                                         | X Walk 1 Slope (%)    | 2.2  |      | X Walk 2 Slope (%)          | 2.6  |
|                                         | X Walk 1 X Slope (%)  | 1.5  |      | X Walk 2 X Slope (%)        | 0.8  |
| N/A                                     | Ramp inside XWalk1?   | N/A  | N/A  | Ramp inside XWalk2?         | N/A  |
|                                         | Road Slope (%)        | 0.2  | N/A  | Clear Space?                | N/A  |
|                                         | Road X Slope (%)      | 1.7  | N/A  | Clear Space to XWalk (in)   | N/A  |
| N/A                                     | Any Obstructions?     | N/A  | N/A  | Storm Grate/Utility Hazard? | N/A  |
|                                         | Obstruction Type      |      | l    | Storm Grate/Utility Type    |      |
|                                         |                       | N/A  |      |                             | N/A  |
|                                         |                       |      | Yes  | Surface Condition? (G/P)    | Good |
|                                         |                       |      |      |                             |      |