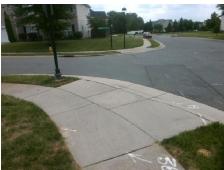

## Field Measurements/Component Compliance

Street 1 Name
Stop Condition-Street 2
Street 2 Name
Stop Condition-Street 1

CEDAR CROSSINGS DR None KENDRICK CROSS RD StopSign Possible Solutions:

Remove & Replace Curb Ramp With Two New Directional Ramps or Equivalent.

Surveyor Notes:

N/A

PROW/ADA:

Not Found, R304.5.1, R304.5.3

Total Cost: \$ 3200.00

| Field Measurements/Component Compliance |                       |      |      |                             |      |
|-----------------------------------------|-----------------------|------|------|-----------------------------|------|
| Compliance Description                  |                       | Data | Comp | liance Description          | Data |
| N/A                                     | Ramp Length (in)      | 51.0 | Yes  | Ramp Slope (%)              | 5.5  |
| No                                      | Ramp Width (in)       | 44.0 | No   | Ramp XSlope (%)             | 3.8  |
| N/A                                     | Flare Type LT         | N/A  | N/A  | Flare Type RT               | N/A  |
| N/A                                     | Flare Slope LT (%)    | N/A  | N/A  | Flare Slope RT (%)          | N/A  |
| N/A                                     | Flare Traversable LT? | N/A  | N/A  | Flare Traversable RT?       | N/A  |
| N/A                                     | Landing Length (in)   | N/A  | N/A  | DWS Provided?               | N/A  |
| N/A                                     | Landing Width (in)    | N/A  | N/A  | DWS Contrast?               | N/A  |
| N/A                                     | Landing Slope (%)     | N/A  | N/A  | DWS Length (in)             | N/A  |
| N/A                                     | Landing X Slope (%)   | N/A  | N/A  | DWS Full Width?             | N/A  |
| N/A                                     | Landing Curb? (Y/N)   | N/A  | N/A  | DWS Offset (in)             | N/A  |
| N/A                                     | Shared Landing?       | N/A  |      |                             |      |
| N/A                                     | Gutter Ponding?       | N/A  | N/A  | Gutter Slope (%)            | N/A  |
| N/A                                     | Gutter Lip Ht (in)    | N/A  | N/A  | Gutter X Slope (%)          | N/A  |
| N/A                                     | Painted X Walk1?      | No   | N/A  | Painted X Walk2?            | No   |
|                                         | X Walk 1 Direction    | To W |      | X Walk 2 Direction          | To S |
| N/A                                     | X Walk 1 Width (in)   | N/A  | N/A  | X Walk 2 Width (in)         | N/A  |
|                                         | X Walk 1 Slope (%)    | 2.2  |      | X Walk 2 Slope (%)          | 2.6  |
|                                         | X Walk 1 X Slope (%)  | 1.5  |      | X Walk 2 X Slope (%)        | 0.8  |
| N/A                                     | Ramp inside XWalk1?   | N/A  | N/A  | Ramp inside XWalk2?         | N/A  |
|                                         | Road Slope (%)        | 0.2  | N/A  | Clear Space?                | N/A  |
|                                         | Road X Slope (%)      | 1.7  | N/A  | Clear Space to XWalk (in)   | N/A  |
| N/A                                     | Any Obstructions?     | N/A  | N/A  | Storm Grate/Utility Hazard? | N/A  |
|                                         | Obstruction Type      |      | l    | Storm Grate/Utility Type    |      |
|                                         |                       | N/A  |      |                             | N/A  |
|                                         |                       |      | Yes  | Surface Condition? (G/P)    | Good |
|                                         |                       |      |      |                             |      |