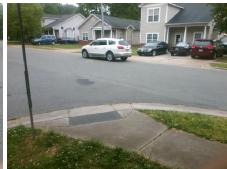

## Access Compliance Report Public Rights-of-Way (Curb Ramps)

Intersection ID: 13553 Main Street: WINGATE\_AV Cross Street: DODGE\_AV Location: SE

ADA ID: 45CE63DBF809 Ramp Type: PerpDiag Initial Pass/Fail: Fail Overall Compliance: No Severity Score: 12.5

Surveyor Notes: **N/A** 

PROW/ADA:

Not Found, R304.2.2

WINGATE AV
None
DODGE AV
StopSign

Total Cost: \$ 3200.00

| Compliance Description |                       | Data | Comp | liance Description          | Data |
|------------------------|-----------------------|------|------|-----------------------------|------|
| N/A                    | Ramp Length (in)      | 44.0 | No   | Ramp Slope (%)              | 8.9  |
| Yes                    | Ramp Width (in)       | 48.0 | Yes  | Ramp XSlope (%)             | 1.3  |
| N/A                    | Flare Type LT         | N/A  | N/A  | Flare Type RT               | N/A  |
| N/A                    | Flare Slope LT (%)    | N/A  | N/A  | Flare Slope RT (%)          | N/A  |
| N/A                    | Flare Traversable LT? | N/A  | N/A  | Flare Traversable RT?       | N/A  |
| N/A                    | Landing Length (in)   | N/A  | N/A  | DWS Provided?               | N/A  |
| N/A                    | Landing Width (in)    | N/A  | N/A  | DWS Contrast?               | N/A  |
| N/A                    | Landing Slope (%)     | N/A  | N/A  | DWS Length (in)             | N/A  |
| N/A                    | Landing X Slope (%)   | N/A  | N/A  | DWS Full Width?             | N/A  |
| N/A                    | Landing Curb? (Y/N)   | N/A  | N/A  | DWS Offset (in)             | N/A  |
| N/A                    | Shared Landing?       | N/A  |      |                             |      |
| N/A                    | Gutter Ponding?       | N/A  | N/A  | Gutter Slope (%)            | N/A  |
| N/A                    | Gutter Lip Ht (in)    | N/A  | N/A  | Gutter X Slope (%)          | N/A  |
| N/A                    | Painted X Walk1?      | No   | N/A  | Painted X Walk2?            | No   |
|                        | X Walk 1 Direction    | To N |      | X Walk 2 Direction          | To W |
| N/A                    | X Walk 1 Width (in)   | N/A  | N/A  | X Walk 2 Width (in)         | N/A  |
|                        | X Walk 1 Slope (%)    | 4.3  |      | X Walk 2 Slope (%)          | 1.6  |
|                        | X Walk 1 X Slope (%)  | 1.7  |      | X Walk 2 X Slope (%)        | 1.5  |
| N/A                    | Ramp inside XWalk1?   | N/A  | N/A  | Ramp inside XWalk2?         | N/A  |
|                        | Road Slope (%)        | 0.6  | N/A  | Clear Space?                | N/A  |
|                        | Road X Slope (%)      | 3.5  | N/A  | Clear Space to XWalk (in)   | N/A  |
| N/A                    | Any Obstructions?     | N/A  | N/A  | Storm Grate/Utility Hazard? | N/A  |
|                        | Obstruction Type      |      | l    | Storm Grate/Utility Type    |      |
|                        |                       | N/A  |      |                             | N/A  |