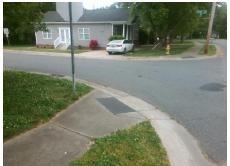

## Access Compliance Report Public Rights-of-Way (Curb Ramps)

Intersection ID: 13553 Main Street: WINGATE\_AV Cross Street: DODGE\_AV Location: SE

ADA ID: 45CE63DBF809 Ramp Type: PerpDiag Initial Pass/Fail: Fail Overall Compliance: No Severity Score: 12.5

Surveyor Notes: **N/A** 

PROW/ADA:

Not Found, R304.2.2

WINGATE AV
None
DODGE AV
StopSign

Total Cost: \$ 3200.00

| Compliance Description |                       | Data | Comp | liance Description          | Data |
|------------------------|-----------------------|------|------|-----------------------------|------|
| N/A                    | Ramp Length (in)      | 44.0 | No   | Ramp Slope (%)              | 8.9  |
| Yes                    | Ramp Width (in)       | 48.0 | Yes  | Ramp XSlope (%)             | 1.3  |
| N/A                    | Flare Type LT         | N/A  | N/A  | Flare Type RT               | N/A  |
| N/A                    | Flare Slope LT (%)    | N/A  | N/A  | Flare Slope RT (%)          | N/A  |
| N/A                    | Flare Traversable LT? | N/A  | N/A  | Flare Traversable RT?       | N/A  |
| N/A                    | Landing Length (in)   | N/A  | N/A  | DWS Provided?               | N/A  |
| N/A                    | Landing Width (in)    | N/A  | N/A  | DWS Contrast?               | N/A  |
| N/A                    | Landing Slope (%)     | N/A  | N/A  | DWS Length (in)             | N/A  |
| N/A                    | Landing X Slope (%)   | N/A  | N/A  | DWS Full Width?             | N/A  |
| N/A                    | Landing Curb? (Y/N)   | N/A  | N/A  | DWS Offset (in)             | N/A  |
| N/A                    | Shared Landing?       | N/A  |      |                             |      |
| N/A                    | Gutter Ponding?       | N/A  | N/A  | Gutter Slope (%)            | N/A  |
| N/A                    | Gutter Lip Ht (in)    | N/A  | N/A  | Gutter X Slope (%)          | N/A  |
| N/A                    | Painted X Walk1?      | No   | N/A  | Painted X Walk2?            | No   |
|                        | X Walk 1 Direction    | To N |      | X Walk 2 Direction          | To W |
| N/A                    | X Walk 1 Width (in)   | N/A  | N/A  | X Walk 2 Width (in)         | N/A  |
|                        | X Walk 1 Slope (%)    | 4.3  |      | X Walk 2 Slope (%)          | 1.6  |
|                        | X Walk 1 X Slope (%)  | 1.7  |      | X Walk 2 X Slope (%)        | 1.5  |
| N/A                    | Ramp inside XWalk1?   | N/A  | N/A  | Ramp inside XWalk2?         | N/A  |
|                        | Road Slope (%)        | 0.6  | N/A  | Clear Space?                | N/A  |
|                        | Road X Slope (%)      | 3.5  | N/A  | Clear Space to XWalk (in)   | N/A  |
| N/A                    | Any Obstructions?     | N/A  | N/A  | Storm Grate/Utility Hazard? | N/A  |
|                        | Obstruction Type      |      | l    | Storm Grate/Utility Type    |      |
|                        |                       | N/A  |      |                             | N/A  |