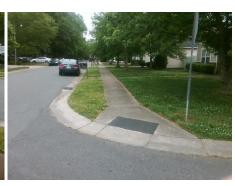

## Access Compliance Report Public Rights-of-Way (Curb Ramps)

Intersection ID: 13553 Main Street: WINGATE\_AV Cross Street: DODGE\_AV Location: SE

ADA ID: 45CE63DBF809 Ramp Type: PerpDiag Initial Pass/Fail: Fail Overall Compliance: No Severity Score: 12.5

Surveyor Notes: **N/A** 

PROW/ADA:

Not Found, R304.2.2

WINGATE AV
None
DODGE AV
StopSign

Total Cost: \$ 3200.00

| Compliance Description |                       | Data | Comp | liance Description          | Data |
|------------------------|-----------------------|------|------|-----------------------------|------|
| N/A                    | Ramp Length (in)      | 44.0 | No   | Ramp Slope (%)              | 8.9  |
| Yes                    | Ramp Width (in)       | 48.0 | Yes  | Ramp XSlope (%)             | 1.3  |
| N/A                    | Flare Type LT         | N/A  | N/A  | Flare Type RT               | N/A  |
| N/A                    | Flare Slope LT (%)    | N/A  | N/A  | Flare Slope RT (%)          | N/A  |
| N/A                    | Flare Traversable LT? | N/A  | N/A  | Flare Traversable RT?       | N/A  |
| N/A                    | Landing Length (in)   | N/A  | N/A  | DWS Provided?               | N/A  |
| N/A                    | Landing Width (in)    | N/A  | N/A  | DWS Contrast?               | N/A  |
| N/A                    | Landing Slope (%)     | N/A  | N/A  | DWS Length (in)             | N/A  |
| N/A                    | Landing X Slope (%)   | N/A  | N/A  | DWS Full Width?             | N/A  |
| N/A                    | Landing Curb? (Y/N)   | N/A  | N/A  | DWS Offset (in)             | N/A  |
| N/A                    | Shared Landing?       | N/A  |      |                             |      |
| N/A                    | Gutter Ponding?       | N/A  | N/A  | Gutter Slope (%)            | N/A  |
| N/A                    | Gutter Lip Ht (in)    | N/A  | N/A  | Gutter X Slope (%)          | N/A  |
| N/A                    | Painted X Walk1?      | No   | N/A  | Painted X Walk2?            | No   |
|                        | X Walk 1 Direction    | To N |      | X Walk 2 Direction          | To W |
| N/A                    | X Walk 1 Width (in)   | N/A  | N/A  | X Walk 2 Width (in)         | N/A  |
|                        | X Walk 1 Slope (%)    | 4.3  |      | X Walk 2 Slope (%)          | 1.6  |
|                        | X Walk 1 X Slope (%)  | 1.7  |      | X Walk 2 X Slope (%)        | 1.5  |
| N/A                    | Ramp inside XWalk1?   | N/A  | N/A  | Ramp inside XWalk2?         | N/A  |
|                        | Road Slope (%)        | 0.6  | N/A  | Clear Space?                | N/A  |
|                        | Road X Slope (%)      | 3.5  | N/A  | Clear Space to XWalk (in)   | N/A  |
| N/A                    | Any Obstructions?     | N/A  | N/A  | Storm Grate/Utility Hazard? | N/A  |
|                        | Obstruction Type      |      | l    | Storm Grate/Utility Type    |      |
|                        |                       | N/A  |      |                             | N/A  |