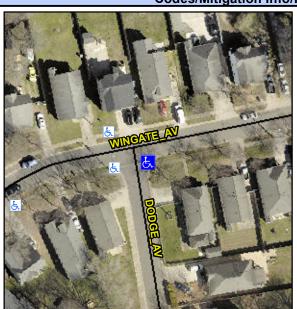

## Access Compliance Report Public Rights-of-Way (Curb Ramps)

Intersection ID: 13553 Main Street: WINGATE\_AV Cross Street: DODGE\_AV Location: SE

ADA ID: 45CE63DBF809 Ramp Type: PerpDiag Initial Pass/Fail: Fail Overall Compliance: No Severity Score: 12.5

## Field Measurements/Component Compliance

Street 1 Name
Stop Condition-Street 2
Street 2 Name
Stop Condition-Street 1

Possible Solutions:

Remove & Replace Curb Ramp With
Two New Directional Ramps or
Equivalent.

Surveyor Notes: **N/A** 

PROW/ADA:

Not Found, R304.2.2

WINGATE AV
None
DODGE AV
StopSign

Total Cost: \$ 3200.00

| Compliance Description |                       | Data | Comp | liance Description          | Data |
|------------------------|-----------------------|------|------|-----------------------------|------|
| N/A                    | Ramp Length (in)      | 44.0 | No   | Ramp Slope (%)              | 8.9  |
| Yes                    | Ramp Width (in)       | 48.0 | Yes  | Ramp XSlope (%)             | 1.3  |
| N/A                    | Flare Type LT         | N/A  | N/A  | Flare Type RT               | N/A  |
| N/A                    | Flare Slope LT (%)    | N/A  | N/A  | Flare Slope RT (%)          | N/A  |
| N/A                    | Flare Traversable LT? | N/A  | N/A  | Flare Traversable RT?       | N/A  |
| N/A                    | Landing Length (in)   | N/A  | N/A  | DWS Provided?               | N/A  |
| N/A                    | Landing Width (in)    | N/A  | N/A  | DWS Contrast?               | N/A  |
| N/A                    | Landing Slope (%)     | N/A  | N/A  | DWS Length (in)             | N/A  |
| N/A                    | Landing X Slope (%)   | N/A  | N/A  | DWS Full Width?             | N/A  |
| N/A                    | Landing Curb? (Y/N)   | N/A  | N/A  | DWS Offset (in)             | N/A  |
| N/A                    | Shared Landing?       | N/A  |      |                             |      |
| N/A                    | Gutter Ponding?       | N/A  | N/A  | Gutter Slope (%)            | N/A  |
| N/A                    | Gutter Lip Ht (in)    | N/A  | N/A  | Gutter X Slope (%)          | N/A  |
| N/A                    | Painted X Walk1?      | No   | N/A  | Painted X Walk2?            | No   |
|                        | X Walk 1 Direction    | To N |      | X Walk 2 Direction          | To W |
| N/A                    | X Walk 1 Width (in)   | N/A  | N/A  | X Walk 2 Width (in)         | N/A  |
|                        | X Walk 1 Slope (%)    | 4.3  |      | X Walk 2 Slope (%)          | 1.6  |
|                        | X Walk 1 X Slope (%)  | 1.7  |      | X Walk 2 X Slope (%)        | 1.5  |
| N/A                    | Ramp inside XWalk1?   | N/A  | N/A  | Ramp inside XWalk2?         | N/A  |
|                        | Road Slope (%)        | 0.6  | N/A  | Clear Space?                | N/A  |
|                        | Road X Slope (%)      | 3.5  | N/A  | Clear Space to XWalk (in)   | N/A  |
| N/A                    | Any Obstructions?     | N/A  | N/A  | Storm Grate/Utility Hazard? | N/A  |
|                        | Obstruction Type      |      | l    | Storm Grate/Utility Type    |      |
|                        |                       | N/A  |      |                             | N/A  |