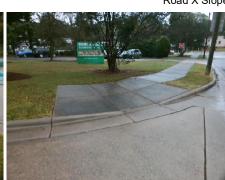

N/A

N/A

N/A

N/A

N/A

N/A

N/A

Intersection ID: 11552 Main Street: ANNE ST **Cross Street: CHERYL ST** Location: NW **ADA ID: 45CEB2E31C5F** Ramp Type: Combination2Diag Initial Pass/Fail: Fail **Overall Compliance: No Severity Score:** 0