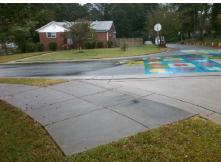

N/A

N/A

N/A

N/A

N/A

N/A

N/A

Intersection ID: 11552 Main Street: ANNE ST **Cross Street: CHERYL ST** Location: NW **ADA ID: 45CEB2E31C5F** Ramp Type: Combination2Diag Initial Pass/Fail: Fail **Overall Compliance: No Severity Score:** 0