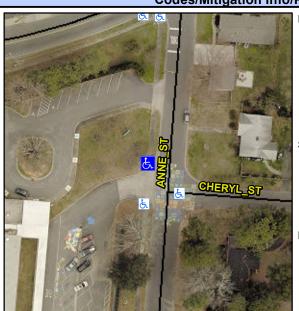

N/A

N/A

N/A

N/A

N/A

N/A

N/A

Intersection ID: 11552 Main Street: ANNE ST **Cross Street: CHERYL ST** Location: NW **ADA ID: 45CEB2E31C5F** Ramp Type: Combination2Diag Initial Pass/Fail: Fail **Overall Compliance: No Severity Score:** 0

N/A

N/A

Flare Traversable LT?

Ramp XSlope LT (%)

Street 1 Name Stop Condition-Street 1 Street 2 Name Stop Condition-Street 2

None **ENTRANCE** None **ANNE ST** 

| Possible Solution               |      | rieia ivie          |
|---------------------------------|------|---------------------|
| Possible Solutions:             | Comp | liance Description  |
| Remove & Replace Curb Ramp With | N/A  | Ramp Length LT (in) |
| Two New Directional Ramps or    | N/A  | Ramp Width LT (in)  |
| Equivalent.                     | N/A  | Ramp Slope LT (%)   |
|                                 | N/A  | Ramp XSlope LT (%   |
|                                 | N/A  | Ramp Length (in)    |
|                                 | No   | Ramp Width (in)     |
| Surveyor Notes:                 | N/A  | Flare Type LT       |
| N/A                             | N/A  | Flare Slope LT (%)  |
|                                 | N/A  | Flare Traversable L |
|                                 | N/A  | Landing Length (in) |
|                                 | N/A  | Landing Width (in)  |
| PROW/ADA:                       | N/A  | Landing Slope (%)   |
| R304.5.1, R304.5.3, R304.3.2    | N/A  | Landing X Slope (%  |
|                                 | N/A  | Landing Curb? (Y/N  |
|                                 | N/A  | Shared Landing?     |
|                                 | N/A  | Gutter Ponding?     |
|                                 | N/A  | Gutter Lip Ht (in)  |
|                                 | N/A  | Painted X Walk1?    |
|                                 |      | X Walk 1 Direction  |
|                                 |      | X Walk 1 Width (in) |
|                                 |      |                     |