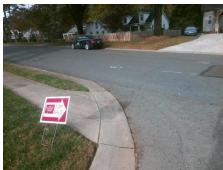

## Access Compliance Report Public Rights-of-Way (Curb Ramps)

Intersection ID: 16080Main Street:BUENA\_VISTA\_AVCross Street:LANIER\_AVLocation:SWADA ID: 45D018DA5652Ramp Type:Directional1Initial Pass/Fail:FailOverall Compliance:NoSeverity Score:30