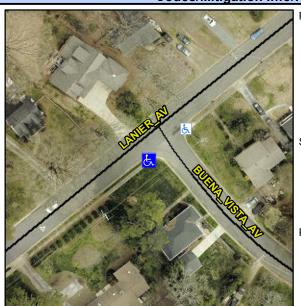

## Access Compliance Report Public Rights-of-Way (Curb Ramps)

Intersection ID: 16080Main Street:BUENA\_VISTA\_AVCross Street:LANIER\_AVLocation:SWADA ID: 45D018DA5652Ramp Type:Directional1Initial Pass/Fail:FailOverall Compliance:NoSeverity Score:30