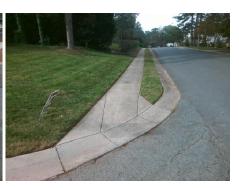

## Access Compliance Report Public Rights-of-Way (Curb Ramps)

Intersection ID: 16080Main Street:BUENA\_VISTA\_AVCross Street:LANIER\_AVLocation:SWADA ID: 45D018DA5652Ramp Type:Directional1Initial Pass/Fail:FailOverall Compliance:NoSeverity Score:30