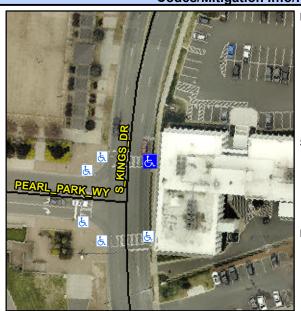

## Access Compliance Report Public Rights-of-Way (Curb Ramps)

Data

Intersection ID: 51511 Main Street: PEARL\_PARK\_WY Cross Street: S\_KINGS\_DR Location: NE

ADA ID: 45DE779C96C9 Ramp Type: Perp Initial Pass/Fail: Fail Overall Compliance: No Severity Score: 12.5