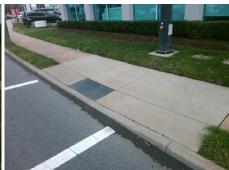

## Access Compliance Report Public Rights-of-Way (Curb Ramps)

Data

Intersection ID: 51511 Main Street: PEARL\_PARK\_WY Cross Street: S\_KINGS\_DR Location: NE

ADA ID: 45DE779C96C9 Ramp Type: Perp Initial Pass/Fail: Fail Overall Compliance: No Severity Score: 12.5

## Field Measurements/Component Compliance

Data Compliance Description

Street 1 Name
Stop Condition-Street 2
Signal
Street 2 Name
N/A
Stop Condition-Street 1
N/A

| /Possible Solution            |      | Field Me            |  |
|-------------------------------|------|---------------------|--|
| Possible Solutions:           | Comp | liance Description  |  |
| Remove & Replace Entire Ramp. | N/A  | Ramp Length (in)    |  |
| ·                             | Yes  | Ramp Width (in)     |  |
|                               | N/A  | Flare Type LT       |  |
|                               | N/A  | Flare Slope LT (%)  |  |
|                               | N/A  | Flare Traversable L |  |
|                               | N/A  | Landing Length (in) |  |
| Surveyor Notes:               | N/A  | Landing Width (in)  |  |
| N/A                           | N/A  | Landing Slope (%)   |  |
|                               | N/A  | Landing X Slope (%  |  |
|                               | N/A  | Landing Curb? (Y/N  |  |
|                               | N/A  | Shared Landing?     |  |
| PROW/ADA:                     | N/A  | Gutter Ponding?     |  |
| Not Found, R304.2.2           | N/A  | Gutter Lip Ht (in)  |  |
| ·                             | N/A  | Painted X Walk1?    |  |
|                               |      | X Walk 1 Direction  |  |
|                               | N/A  | X Walk 1 Width (in) |  |
|                               |      | X Walk 1 Slope (%)  |  |
|                               |      | X Walk 1 X Slope (% |  |
|                               | N/A  | Ramp inside XWalk   |  |
|                               |      | Road Slope (%)      |  |

Total Cost:

1850.00

| Comp | nance Description     | Dala  | Comp | mance Description           | Data |
|------|-----------------------|-------|------|-----------------------------|------|
| N/A  | Ramp Length (in)      | 85.0  | No   | Ramp Slope (%)              | 8.9  |
| Yes  | Ramp Width (in)       | 48.0  | Yes  | Ramp XSlope (%)             | 1.0  |
| N/A  | Flare Type LT         | N/A   | N/A  | Flare Type RT               | N/A  |
| N/A  | Flare Slope LT (%)    | N/A   | N/A  | Flare Slope RT (%)          | N/A  |
| N/A  | Flare Traversable LT? | N/A   | N/A  | Flare Traversable RT?       | N/A  |
| N/A  | Landing Length (in)   | N/A   | N/A  | DWS Provided?               | N/A  |
| N/A  | Landing Width (in)    | N/A   | N/A  | DWS Contrast?               | N/A  |
| N/A  | Landing Slope (%)     | N/A   | N/A  | DWS Length (in)             | N/A  |
| N/A  | Landing X Slope (%)   | N/A   | N/A  | DWS Full Width?             | N/A  |
| N/A  | Landing Curb? (Y/N)   | N/A   | N/A  | DWS Offset (in)             | N/A  |
| N/A  | Shared Landing?       | N/A   |      |                             |      |
| N/A  | Gutter Ponding?       | N/A   | N/A  | Gutter Slope (%)            | N/A  |
| N/A  | Gutter Lip Ht (in)    | N/A   | N/A  | Gutter X Slope (%)          | N/A  |
| N/A  | Painted X Walk1?      | Yes   | N/A  | Painted X Walk2?            | N/A  |
|      | X Walk 1 Direction    | To W  |      | X Walk 2 Direction          | N/A  |
| N/A  | X Walk 1 Width (in)   | 120.0 | N/A  | X Walk 2 Width (in)         | N/A  |
|      | X Walk 1 Slope (%)    | 5.5   |      | X Walk 2 Slope (%)          | N/A  |
|      | X Walk 1 X Slope (%)  | 1.7   |      | X Walk 2 X Slope (%)        | N/A  |
| N/A  | Ramp inside XWalk1?   | Yes   | N/A  | Ramp inside XWalk2?         | N/A  |
|      | Road Slope (%)        | N/A   | N/A  | Clear Space?                | N/A  |
|      | Road X Slope (%)      | N/A   | N/A  | Clear Space to XWalk (in)   | N/A  |
| N/A  | Any Obstructions?     | N/A   | N/A  | Storm Grate/Utility Hazard? | N/A  |
|      | Obstruction Type      |       |      | Storm Grate/Utility Type    |      |
|      |                       | N/A   |      |                             | N/A  |
|      |                       |       | Yes  | Surface Condition? (G/P)    | Good |
|      |                       |       |      |                             |      |