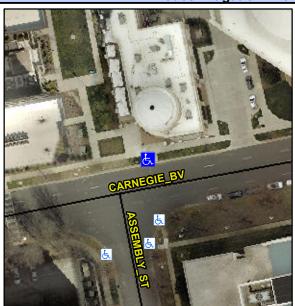

## **Access Compliance Report Public Rights-of-Way** (Curb Ramps)

Data

8.3

2.8

N/A

Good

Intersection ID: 19931 Main Street: CARNEGIE BV **Cross Street: ASSEMBLY ST** Location: NE Initial Pass/Fail: Fail **Overall Compliance: No** 10 **ADA ID: 45DFF1DEEAA8** Ramp Type: Perp **Severity Score:** 

Flare Traversable LT?

**CARNEGIE BV** Street 1 Name Stop Condition-Street 2 None N/A Street 2 Name Stop Condition-Street 1 N/A

| Possible Solutions:           | Compli | ance  | Description     |
|-------------------------------|--------|-------|-----------------|
| Remove & Replace Entire Ramp. | N/A    | Ramp  | Length (in)     |
|                               | No     | Ramp  | Width (in)      |
|                               | N/A    | Flare | Type LT         |
|                               | N/A    | Flare | Slope LT (%)    |
|                               | N/A    | Flare | Traversable LT  |
|                               | N/A    | Landi | ng Length (in)  |
| Surveyor Notes:               | N/A    | Landi | ng Width (in)   |
| N/A                           | N/A    | Landi | ng Slope (%)    |
|                               | N/A    | Landi | ng X Slope (%   |
|                               | N/A    | Landi | ng Curb? (Y/N   |
|                               | N/A    | Share | ed Landing?     |
| PROW/ADA:                     | N/A    | Gutte | er Ponding?     |
| Not Found, R304.5.1, R304.5.3 | N/A    | Gutte | er Lip Ht (in)  |
| · · ·                         | N/A    | Paint | ed X Walk1?     |
|                               |        | X Wa  | lk 1 Direction  |
|                               | N/A    | X Wa  | lk 1 Width (in) |
|                               |        | X Wa  | lk 1 Slope (%)  |
|                               |        | X Wa  | lk 1 X Slope (% |
|                               | N/A    | Ramp  | inside XWalk    |
|                               |        | Road  | Slope (%)       |
|                               |        | Doca  | V Clana (0/.)   |