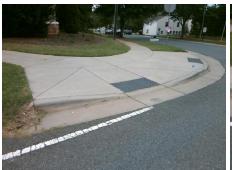

## Field Measurements/Component Compliance

Street 1 Name HARRISBURG RD
Stop Condition-Street 2 None
Street 2 Name N/A
Stop Condition-Street 1 N/A

Possible Solutions:

Remove & Replace Entire Ramp.

Surveyor Notes:

N/A

PROW/ADA:

Not Found, R304.5.1, R304.5.3

Total Cost: \$ 1850.00

| Compliance Description |                       | Data  | Compliance Description |                             | Data |
|------------------------|-----------------------|-------|------------------------|-----------------------------|------|
| N/A                    | Ramp Length (in)      | 84.0  | Yes                    | Ramp Slope (%)              | 5.0  |
| No                     | Ramp Width (in)       | 45.4  | No                     | Ramp XSlope (%)             | 5.7  |
| N/A                    | Flare Type LT         | N/A   | N/A                    | Flare Type RT               | N/A  |
| N/A                    | Flare Slope LT (%)    | N/A   | N/A                    | Flare Slope RT (%)          | N/A  |
| N/A                    | Flare Traversable LT? | N/A   | N/A                    | Flare Traversable RT?       | N/A  |
| N/A                    | Landing Length (in)   | N/A   | N/A                    | DWS Provided?               | N/A  |
| N/A                    | Landing Width (in)    | N/A   | N/A                    | DWS Contrast?               | N/A  |
| N/A                    | Landing Slope (%)     | N/A   | N/A                    | DWS Length (in)             | N/A  |
| N/A                    | Landing X Slope (%)   | N/A   | N/A                    | DWS Full Width?             | N/A  |
| N/A                    | Landing Curb? (Y/N)   | N/A   | N/A                    | DWS Offset (in)             | N/A  |
| N/A                    | Shared Landing?       | N/A   |                        |                             |      |
| N/A                    | Gutter Ponding?       | N/A   | N/A                    | Gutter Slope (%)            | N/A  |
| N/A                    | Gutter Lip Ht (in)    | N/A   | N/A                    | Gutter X Slope (%)          | N/A  |
| N/A                    | Painted X Walk1?      | No    | N/A                    | Painted X Walk2?            | N/A  |
|                        | X Walk 1 Direction    | To SE |                        | X Walk 2 Direction          | N/A  |
| N/A                    | X Walk 1 Width (in)   | N/A   | N/A                    | X Walk 2 Width (in)         | N/A  |
|                        | X Walk 1 Slope (%)    | 3.8   |                        | X Walk 2 Slope (%)          | N/A  |
|                        | X Walk 1 X Slope (%)  | 3.1   |                        | X Walk 2 X Slope (%)        | N/A  |
| N/A                    | Ramp inside XWalk1?   | N/A   | N/A                    | Ramp inside XWalk2?         | N/A  |
|                        | Road Slope (%)        | 3.1   | N/A                    | Clear Space?                | N/A  |
|                        | Road X Slope (%)      | 3.8   | N/A                    | Clear Space to XWalk (in)   | N/A  |
| N/A                    | Any Obstructions?     | N/A   | N/A                    | Storm Grate/Utility Hazard? | N/A  |
|                        | Obstruction Type      |       |                        | Storm Grate/Utility Type    |      |
|                        |                       | N/A   |                        |                             | N/A  |
|                        |                       |       | I .,                   |                             | _    |