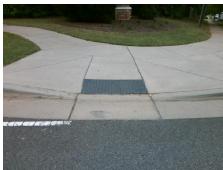

## Field Measurements/Component Compliance

Street 1 Name HARRISBURG RD
Stop Condition-Street 2 None
Street 2 Name N/A
Stop Condition-Street 1 N/A

Possible Solutions:

Remove & Replace Entire Ramp.

Surveyor Notes:

N/A

PROW/ADA:

Not Found, R304.5.1, R304.5.3

Total Cost: \$ 1850.00

| Compliance Description |                       | Data  | Compliance Description |                             | Data |
|------------------------|-----------------------|-------|------------------------|-----------------------------|------|
| N/A                    | Ramp Length (in)      | 84.0  | Yes                    | Ramp Slope (%)              | 5.0  |
| No                     | Ramp Width (in)       | 45.4  | No                     | Ramp XSlope (%)             | 5.7  |
| N/A                    | Flare Type LT         | N/A   | N/A                    | Flare Type RT               | N/A  |
| N/A                    | Flare Slope LT (%)    | N/A   | N/A                    | Flare Slope RT (%)          | N/A  |
| N/A                    | Flare Traversable LT? | N/A   | N/A                    | Flare Traversable RT?       | N/A  |
| N/A                    | Landing Length (in)   | N/A   | N/A                    | DWS Provided?               | N/A  |
| N/A                    | Landing Width (in)    | N/A   | N/A                    | DWS Contrast?               | N/A  |
| N/A                    | Landing Slope (%)     | N/A   | N/A                    | DWS Length (in)             | N/A  |
| N/A                    | Landing X Slope (%)   | N/A   | N/A                    | DWS Full Width?             | N/A  |
| N/A                    | Landing Curb? (Y/N)   | N/A   | N/A                    | DWS Offset (in)             | N/A  |
| N/A                    | Shared Landing?       | N/A   |                        |                             |      |
| N/A                    | Gutter Ponding?       | N/A   | N/A                    | Gutter Slope (%)            | N/A  |
| N/A                    | Gutter Lip Ht (in)    | N/A   | N/A                    | Gutter X Slope (%)          | N/A  |
| N/A                    | Painted X Walk1?      | No    | N/A                    | Painted X Walk2?            | N/A  |
|                        | X Walk 1 Direction    | To SE |                        | X Walk 2 Direction          | N/A  |
| N/A                    | X Walk 1 Width (in)   | N/A   | N/A                    | X Walk 2 Width (in)         | N/A  |
|                        | X Walk 1 Slope (%)    | 3.8   |                        | X Walk 2 Slope (%)          | N/A  |
|                        | X Walk 1 X Slope (%)  | 3.1   |                        | X Walk 2 X Slope (%)        | N/A  |
| N/A                    | Ramp inside XWalk1?   | N/A   | N/A                    | Ramp inside XWalk2?         | N/A  |
|                        | Road Slope (%)        | 3.1   | N/A                    | Clear Space?                | N/A  |
|                        | Road X Slope (%)      | 3.8   | N/A                    | Clear Space to XWalk (in)   | N/A  |
| N/A                    | Any Obstructions?     | N/A   | N/A                    | Storm Grate/Utility Hazard? | N/A  |
|                        | Obstruction Type      |       |                        | Storm Grate/Utility Type    |      |
|                        |                       | N/A   |                        |                             | N/A  |
|                        |                       |       | I .,                   |                             | _    |