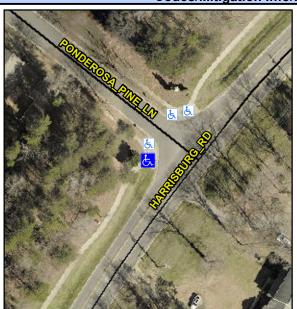

## Access Compliance Report Public Rights-of-Way (Curb Ramps)

Intersection ID: 46914Main Street:PONDEROSA\_PINE\_LNCross Street: HARRISBURG\_RDLocation:WADA ID: 45E069687A63Ramp Type:PerpInitial Pass/Fail: FailOverall Compliance: NoSeverity Score:21.25

## Field Measurements/Component Compliance

Street 1 Name HARRISBURG RD
Stop Condition-Street 2 None
Street 2 Name N/A
Stop Condition-Street 1 N/A

Possible Solutions:

Remove & Replace Entire Ramp.

Surveyor Notes: