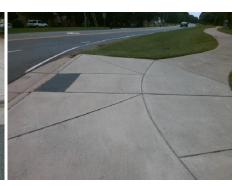

## Field Measurements/Component Compliance

Street 1 Name HARRISBURG RD
Stop Condition-Street 2 None
Street 2 Name N/A
Stop Condition-Street 1 N/A

Possible Solutions:

Remove & Replace Entire Ramp.

Surveyor Notes:

N/A

PROW/ADA:

Not Found, R304.5.1, R304.5.3

Total Cost: \$ 1850.00

| Compliance Description |                       | Data  | Compliance Description |                             | Data |
|------------------------|-----------------------|-------|------------------------|-----------------------------|------|
| N/A                    | Ramp Length (in)      | 84.0  | Yes                    | Ramp Slope (%)              | 5.0  |
| No                     | Ramp Width (in)       | 45.4  | No                     | Ramp XSlope (%)             | 5.7  |
| N/A                    | Flare Type LT         | N/A   | N/A                    | Flare Type RT               | N/A  |
| N/A                    | Flare Slope LT (%)    | N/A   | N/A                    | Flare Slope RT (%)          | N/A  |
| N/A                    | Flare Traversable LT? | N/A   | N/A                    | Flare Traversable RT?       | N/A  |
| N/A                    | Landing Length (in)   | N/A   | N/A                    | DWS Provided?               | N/A  |
| N/A                    | Landing Width (in)    | N/A   | N/A                    | DWS Contrast?               | N/A  |
| N/A                    | Landing Slope (%)     | N/A   | N/A                    | DWS Length (in)             | N/A  |
| N/A                    | Landing X Slope (%)   | N/A   | N/A                    | DWS Full Width?             | N/A  |
| N/A                    | Landing Curb? (Y/N)   | N/A   | N/A                    | DWS Offset (in)             | N/A  |
| N/A                    | Shared Landing?       | N/A   |                        |                             |      |
| N/A                    | Gutter Ponding?       | N/A   | N/A                    | Gutter Slope (%)            | N/A  |
| N/A                    | Gutter Lip Ht (in)    | N/A   | N/A                    | Gutter X Slope (%)          | N/A  |
| N/A                    | Painted X Walk1?      | No    | N/A                    | Painted X Walk2?            | N/A  |
|                        | X Walk 1 Direction    | To SE |                        | X Walk 2 Direction          | N/A  |
| N/A                    | X Walk 1 Width (in)   | N/A   | N/A                    | X Walk 2 Width (in)         | N/A  |
|                        | X Walk 1 Slope (%)    | 3.8   |                        | X Walk 2 Slope (%)          | N/A  |
|                        | X Walk 1 X Slope (%)  | 3.1   |                        | X Walk 2 X Slope (%)        | N/A  |
| N/A                    | Ramp inside XWalk1?   | N/A   | N/A                    | Ramp inside XWalk2?         | N/A  |
|                        | Road Slope (%)        | 3.1   | N/A                    | Clear Space?                | N/A  |
|                        | Road X Slope (%)      | 3.8   | N/A                    | Clear Space to XWalk (in)   | N/A  |
| N/A                    | Any Obstructions?     | N/A   | N/A                    | Storm Grate/Utility Hazard? | N/A  |
|                        | Obstruction Type      |       |                        | Storm Grate/Utility Type    |      |
|                        |                       | N/A   |                        |                             | N/A  |
|                        |                       |       | I .,                   |                             | _    |