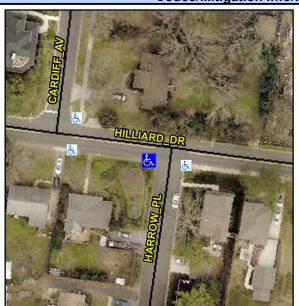

## **Access Compliance Report Public Rights-of-Way** (Curb Ramps)

Data

8.7

0.2

N/A

N/A

Intersection ID: 11604 Main Street: HARROW PL Cross Street: HILLIARD DR Location: SW Initial Pass/Fail: Fail **Overall Compliance: No** ADA ID: 45E8FE76AC5F Ramp Type: Perp Severity Score: 21.25

Ramp XSlope (%)

Flare Slope RT (%)

Data

45.5

44.5

N/A

N/A

Street 1 Name Stop Condition-Street 2 Street 2 Name Stop Condition-Street 1