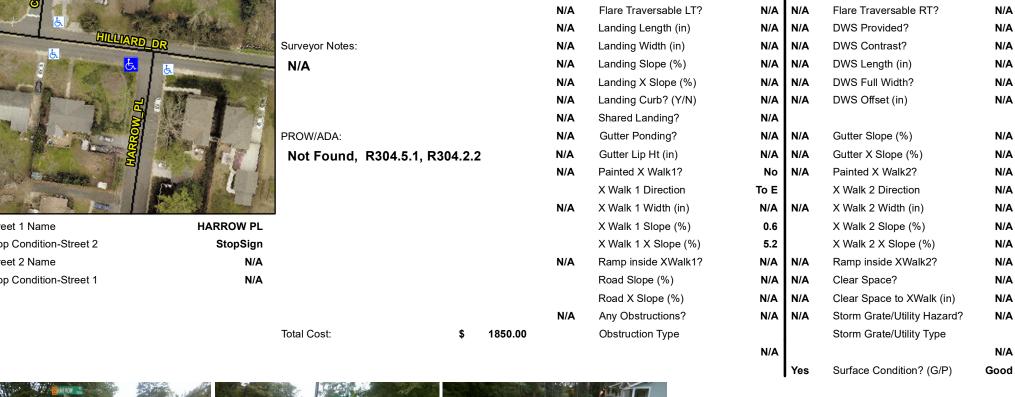

| Possible Solutions:           | Compli | ance   | Description     |
|-------------------------------|--------|--------|-----------------|
| Remove & Replace Entire Ramp. | N/A    | Ramp   | Length (in)     |
| i i                           | No     | Ramp   | Width (in)      |
|                               | N/A    | Flare  | Type LT         |
|                               | N/A    | Flare  | Slope LT (%)    |
|                               | N/A    | Flare  | Traversable LT  |
|                               | N/A    | Landi  | ng Length (in)  |
| Surveyor Notes:               | N/A    | Landi  | ng Width (in)   |
| N/A                           | N/A    | Landi  | ng Slope (%)    |
|                               | N/A    | Landi  | ng X Slope (%   |
|                               | N/A    | Landi  | ng Curb? (Y/N   |
|                               | N/A    | Share  | ed Landing?     |
| PROW/ADA:                     | N/A    | Gutte  | er Ponding?     |
| Not Found, R304.5.1, R304.2.2 | N/A    | Gutte  | r Lip Ht (in)   |
|                               | N/A    | Painte | ed X Walk1?     |
|                               |        | X Wa   | lk 1 Direction  |
|                               | N/A    | X Wa   | lk 1 Width (in) |
|                               |        | X Wa   | lk 1 Slope (%)  |
|                               |        | X Wa   | lk 1 X Slope (% |
|                               | N/A    | Ramp   | inside XWalk    |
|                               |        | Road   | Slope (%)       |