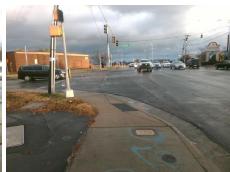

## Field Measurements/Component Compliance

Yes

Surface Condition? (G/P)

Good

| Street 1 Name           | SOUTH BV |
|-------------------------|----------|
| Stop Condition-Street 2 | Signal   |
| Street 2 Name           | N/A      |
| Stop Condition-Street 1 | N/A      |