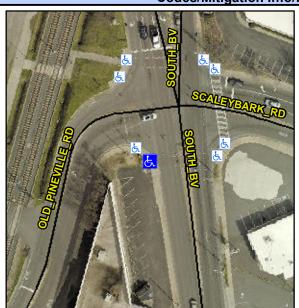

## Access Compliance Report Public Rights-of-Way (Curb Ramps)

Intersection ID: 16439Main Street:SOUTH\_BVCross Street:SCALEYBARK\_RDLocation:SWADA ID: 45EA84B0FEB1Ramp Type:PerpInitial Pass/Fail:FailOverall Compliance:NoSeverity Score:21.25