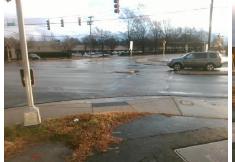

## Field Measurements/Component Compliance

Yes

Surface Condition? (G/P)

Good

| Street 1 Name           | SOUTH BV |
|-------------------------|----------|
| Stop Condition-Street 2 | Signal   |
| Street 2 Name           | N/A      |
| Stop Condition-Street 1 | N/A      |