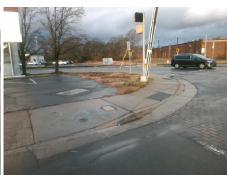

| Possible Solutions:           | Comp | liance Description    | Data | Comp | liance Description          | Data |
|-------------------------------|------|-----------------------|------|------|-----------------------------|------|
| Remove & Replace Entire Ramp. | N/A  | Ramp Length (in)      | 60.0 | No   | Ramp Slope (%)              | 8.9  |
| · ·                           | No   | Ramp Width (in)       | 47.5 | Yes  | Ramp XSlope (%)             | 1.0  |
|                               | N/A  | Flare Type LT         | N/A  | N/A  | Flare Type RT               | N/A  |
|                               | N/A  | Flare Slope LT (%)    | N/A  | N/A  | Flare Slope RT (%)          | N/A  |
|                               | N/A  | Flare Traversable LT? | N/A  | N/A  | Flare Traversable RT?       | N/A  |
|                               | N/A  | Landing Length (in)   | N/A  | N/A  | DWS Provided?               | N/A  |
| Surveyor Notes:               | N/A  | Landing Width (in)    | N/A  | N/A  | DWS Contrast?               | N/A  |
| N/A                           | N/A  | Landing Slope (%)     | N/A  | N/A  | DWS Length (in)             | N/A  |
|                               | N/A  | Landing X Slope (%)   | N/A  | N/A  | DWS Full Width?             | N/A  |
|                               | N/A  | Landing Curb? (Y/N)   | N/A  | N/A  | DWS Offset (in)             | N/A  |
|                               | N/A  | Shared Landing?       | N/A  |      |                             |      |
| PROW/ADA:                     | N/A  | Gutter Ponding?       | N/A  | N/A  | Gutter Slope (%)            | N/A  |
| Not Found, R304.5.1, R304.2.2 | N/A  | Gutter Lip Ht (in)    | N/A  | N/A  | Gutter X Slope (%)          | N/A  |
|                               | N/A  | Painted X Walk1?      | Yes  | N/A  | Painted X Walk2?            | N/A  |
|                               |      | X Walk 1 Direction    | To E |      | X Walk 2 Direction          | N/A  |
|                               | N/A  | X Walk 1 Width (in)   | 98.0 | N/A  | X Walk 2 Width (in)         | N/A  |
|                               |      | X Walk 1 Slope (%)    | 1.2  |      | X Walk 2 Slope (%)          | N/A  |
|                               |      | X Walk 1 X Slope (%)  | 1.1  |      | X Walk 2 X Slope (%)        | N/A  |
|                               | N/A  | Ramp inside XWalk1?   | Yes  | N/A  | Ramp inside XWalk2?         | N/A  |
|                               |      | Road Slope (%)        | N/A  | N/A  | Clear Space?                | N/A  |
|                               |      | Road X Slope (%)      | N/A  | N/A  | Clear Space to XWalk (in)   | N/A  |
|                               | N/A  | Any Obstructions?     | N/A  | N/A  | Storm Grate/Utility Hazard? | N/A  |
| Total Cost: \$ 1850.00        |      | Obstruction Type      |      |      | Storm Grate/Utility Type    |      |
|                               |      |                       | N/A  |      |                             | N/A  |